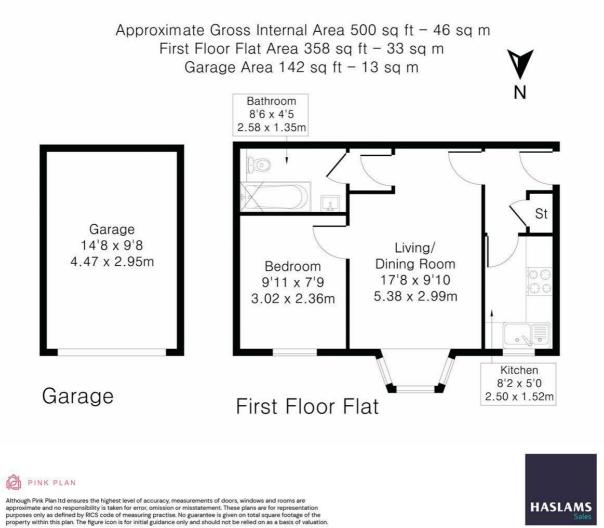

## Council tax band B

Additional information: Parking The property has a single garage.

Lease information. Years remaining: 151 years Service charge: £1355 per annum Ground rent: Peppercorn

Services: Gas - mains Water - mains Drainage – mains Electricity – mains Heating – Gas central heating