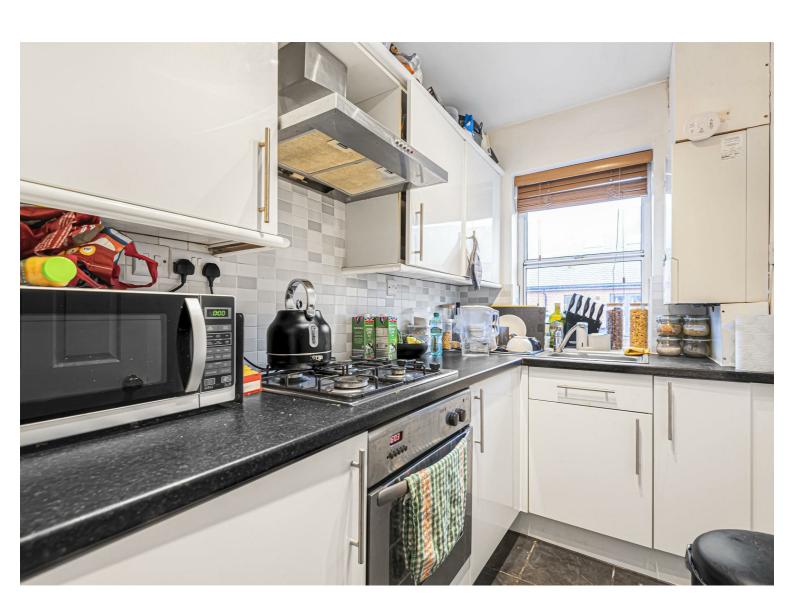

Cardiff Road, Reading, RG1 8EF

HASLAMS: Offered to the market with no onward chain is this well presented 1 bedroom apartment with an integral Garage. Enjoying a central location with ease of access to the train station, plentiful shops, bus services, and close to the River Thames. The flat would be an ideal first home or investment. The property is well-presented and offers gas central heating to radiators and double-glazing. Southerly facing communal grounds to the rear complete what is a really good home.

- 1 Bedroom with garage
- Well presented throughout
- Close to amenities
- Long lease
- Living room with separate kitchen
- No Chain