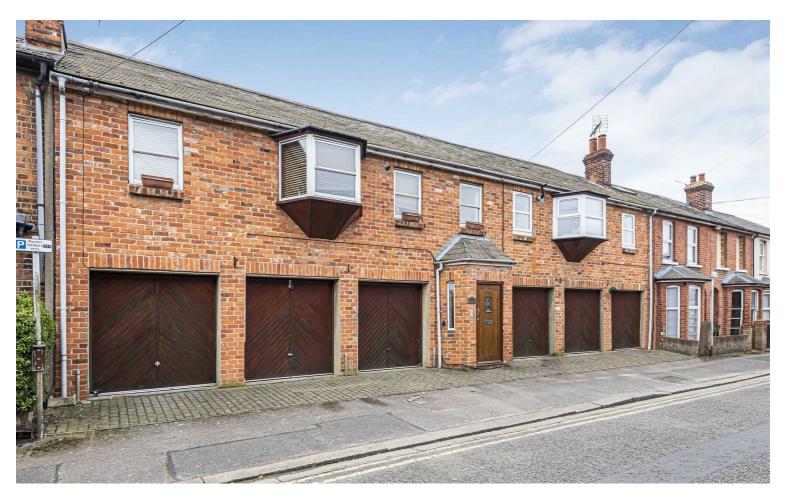

Cardiff Road, Reading, RG1 8EF

HASLAMS: Offered to the market with no onward chain is this well presented 1 bedroom apartment with an integral Garage. Enjoying a central location with ease of access to the train station, plentiful shops, bus services, and close to the River Thames. The flat would be an ideal first home or investment. The property is well-presented and offers gas central heating to radiators and double-glazing. Southerly facing communal grounds to the rear complete what is a really good home.

- 1 Bedroom with garage
- Well presented throughout
- Close to amenities
- Long lease
- Living room with separate kitchen
- No Chain

## Council tax band B

Additional information: Parking The property has a single garage.

Lease information. Years remaining: 151 years Service charge: £1355 per annum Ground rent: Peppercorn

Services: Gas - mains Water - mains Drainage – mains Electricity – mains Heating – Gas central heating