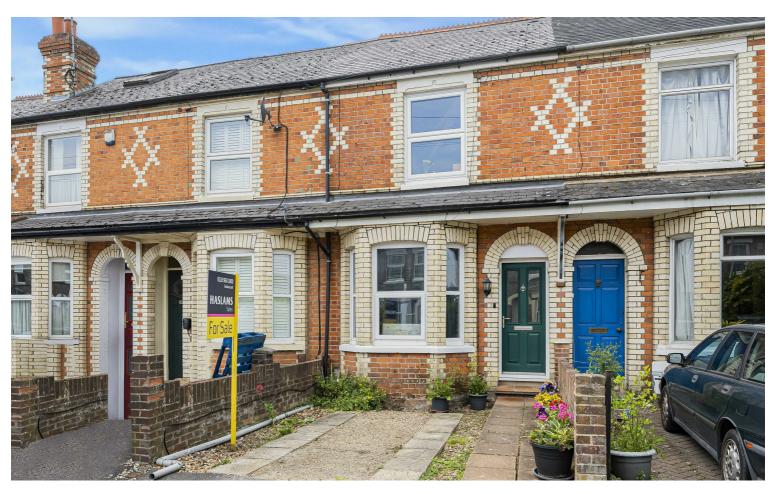

## Washington Road

£425,000

Located on a desirable road in Caversham, this charming period property offers spacious accommodation and convenient living. The location provides easy access to Christchurch Meadows, riverside walks, and Caversham High Street, which features a variety of eateries, cafes, and independent shops.

The property boasts a generous 27-foot open-plan living area with a bay window that flows into a well-equipped 13-foot galley kitchen, offering ample storage space. On the first floor, you will find three independent bedrooms along with a family bathroom. At the rear of the property is a westfacing garden that exceeds 150 feet in length, complete with decking, mature shrubs, and a patio area. Additionally, off-road parking is available at the front of the property.

- Period property
- Open plan living area
- 3 bedrooms
- First floor bathroom
- Off road parking
- Generous garden west facing

Council tax band C Council-Reading Additional information: Parking The property has a dropped curb driveway