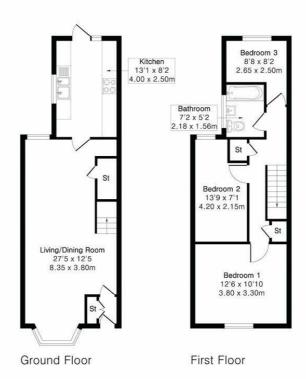

The property boasts a generous 27-foot open-plan living area with a bay window that flows into a well-equipped 13-foot galley kitchen, offering ample storage space. On the first floor, you will find three independent bedrooms along with a family bathroom. At the rear of the property is a westfacing garden that exceeds 150 feet in length, complete with decking, mature shrubs, and a patio area. Additionally, off-road parking is available at the front of the property.

## Approximate Gross Internal Area 857 sq ft - 79 sq m

Ground Floor Area 434 sq ft - 40 sq m First Floor Area 423 sq ft - 39 sq m

Floor plan produced in accordance with RICS Property Measurement 2nd Edition. Although Pink Plan Ltd ensures the highest level of accuracy, measurements of doors, windows and rooms are approximate and no responsibility is taken for error, omission or misstatement. These plans are for representation purposes only and no guarantee is given on the total square footage of the property within this plan. The figure icon is for initial guidance only and should not be relied on as a basis of valuation.