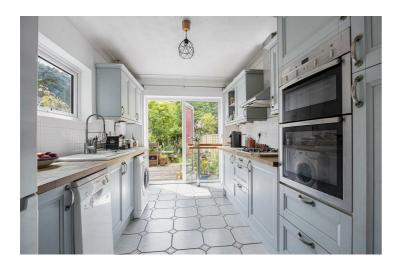

The property boasts a generous 27-foot open-plan living area with a bay window that flows into a well-equipped 13-foot galley kitchen, offering ample storage space. On the first floor, you will find three independent bedrooms along with a family bathroom. At the rear of the property is a westfacing garden that exceeds 150 feet in length, complete with decking, mature shrubs, and a patio area. Additionally, off-road parking is available at the front of the property.