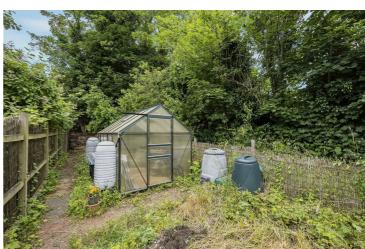

The property boasts a generous 27-foot open-plan living area with a bay window that flows into a well-equipped 13-foot galley kitchen, offering ample storage space. On the first floor, you will find three independent bedrooms along with a family bathroom. At the rear of the property is a westfacing garden that exceeds 150 feet in length, complete with decking, mature shrubs, and a patio area. Additionally, off-road parking is available at the front of the property.