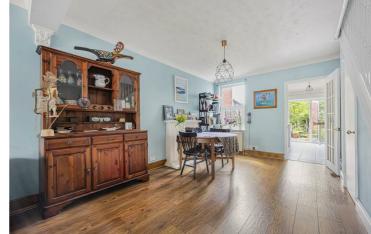

The property boasts a generous 27-foot open-plan living area with a bay window that flows into a well-equipped 13-foot galley kitchen, offering ample storage space. On the first floor, you will find three independent bedrooms along with a family bathroom. At the rear of the property is a westfacing garden that exceeds 150 feet in length, complete with decking, mature shrubs, and a patio area. Additionally, off-road parking is available at the front of the property.