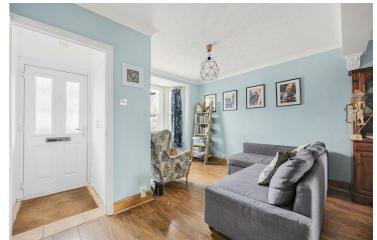

The property boasts a generous 27-foot open-plan living area with a bay window that flows into a well-equipped 13-foot galley kitchen, offering ample storage space. On the first floor, you will find three independent bedrooms along with a family bathroom. At the rear of the property is a westfacing garden that exceeds 150 feet in length, complete with decking, mature shrubs, and a patio area. Additionally, off-road parking is available at the front of the property.