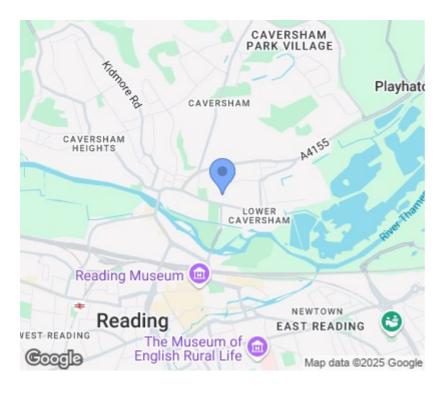

## Washington Road

£425,000

Located on a desirable road in Caversham, this charming period property offers spacious accommodation and convenient living. The location provides easy access to Christchurch Meadows, riverside walks, and Caversham High Street, which features a variety of eateries, cafes, and independent shops.