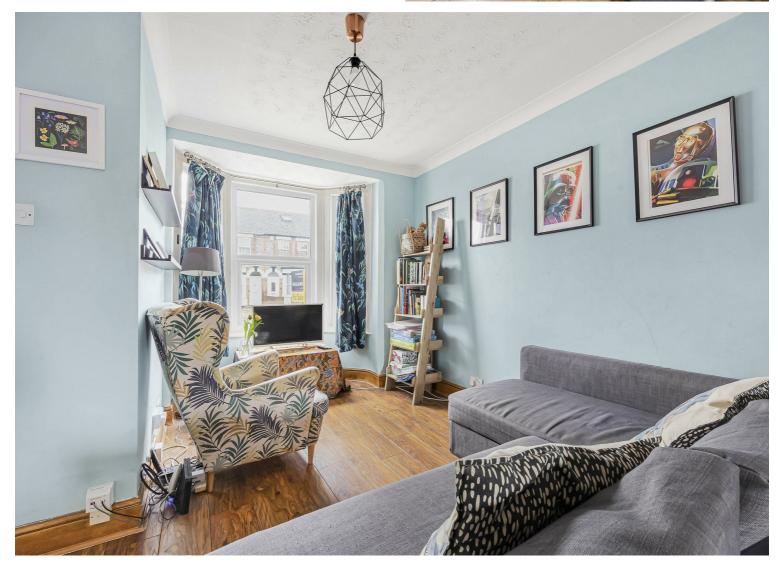

The property boasts a generous 27-foot open-plan living area with a bay window that flows into a well-equipped 13-foot galley kitchen, offering ample storage space. On the first floor, you will find three independent bedrooms along with a family bathroom. At the rear of the property is a westfacing garden that exceeds 150 feet in length, complete with decking, mature shrubs, and a patio area. Additionally, off-road parking is available at the front of the property.