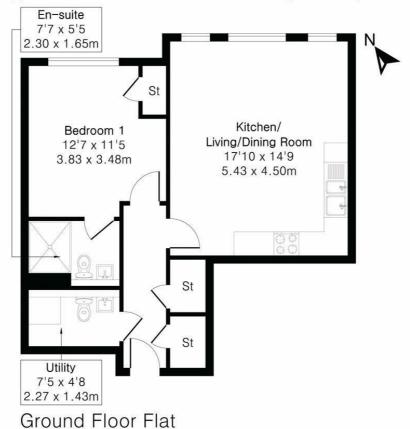

## Floorplan

## Approximate Gross Internal Area 572 sq ft - 53 sq m

Although Pink Plan Itd ensures the highest level of accuracy, measurements of doors, windows and rooms are approximate and no responsibility is taken for error, omission or misstatement. These plans are for representation purposes only as defined by RICS code of measuring practise. No guarantee is given on total square foreage of the property within this plan. The figure icon is for initial guidance only and should not be relied on as a basis of valuation