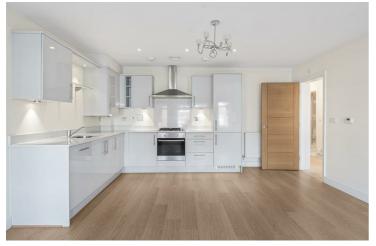

## Louden Square

£215,000

Louden Square is a modern development in Earley, a well-connected and sought-after area with a range of modern conveniences nearby. The area benefits from excellent transport links and a good selection of local shops. This well-proportioned ground-floor apartment has been finished to a high standard throughout, offering spacious accommodation measuring over 570 square feet. A light and airy living space sits alongside a well-defined kitchen area, complete with integrated appliances. The property also includes an allocated parking space and ample visitor parking.