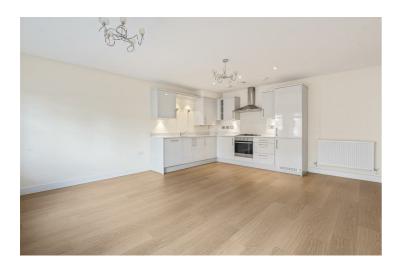

## Louden Square

£215,000

Louden Square is a modern development in Earley, a well-connected and sought-after area with a range of modern conveniences nearby. The area benefits from excellent transport links and a good selection of local shops. This well-proportioned ground-floor apartment has been finished to a high standard throughout, offering spacious accommodation measuring over 570 square feet. A light and airy living space sits alongside a well-defined kitchen area, complete with integrated appliances. The property also includes an allocated parking space and ample visitor parking.