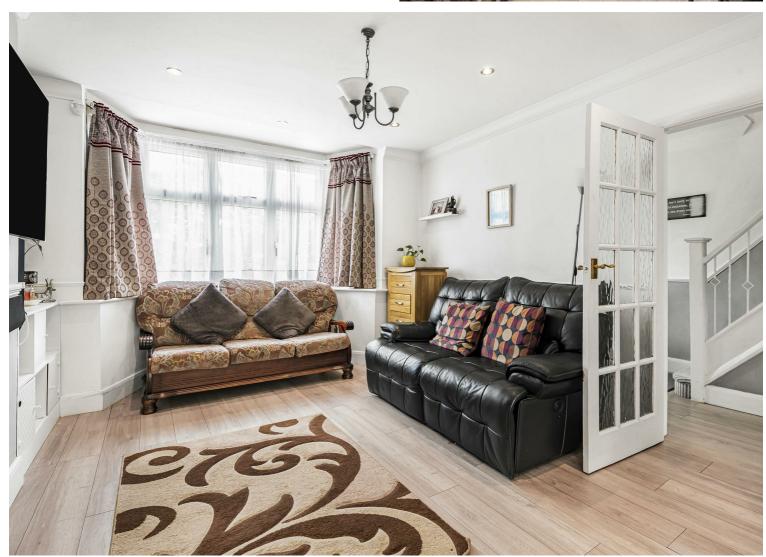

The property comprises a bay fronted lounge, dining room, open plan kitchen, breakfast room, and on the first floor, 4 bedrooms, an ensuite shower room, w/c, and family bathroom. To the rear of the property is a privately enclosed garden with a patio area leading to a lawn, and to the front off-road parking for several vehicles.

- Extended semi detached
- 4 bedrooms
- Ensuite shower room
- 2 Reception rooms
- Kitchen breakfast room
- Garage and off road parking

Council tax band D Council- Wokingham

Additional information: Parking The property has a gravel driveway with parking for multiple vehicles