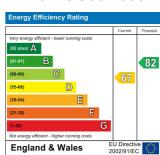

Property construction – Standard form Services: Gas - mains Water – mains

Drainage – mains Electricity – mains Heating – Gas central heating

Broadband connection available (information obtained from Ofcom): Ultrafast – Fibre to the premises (FTTP)