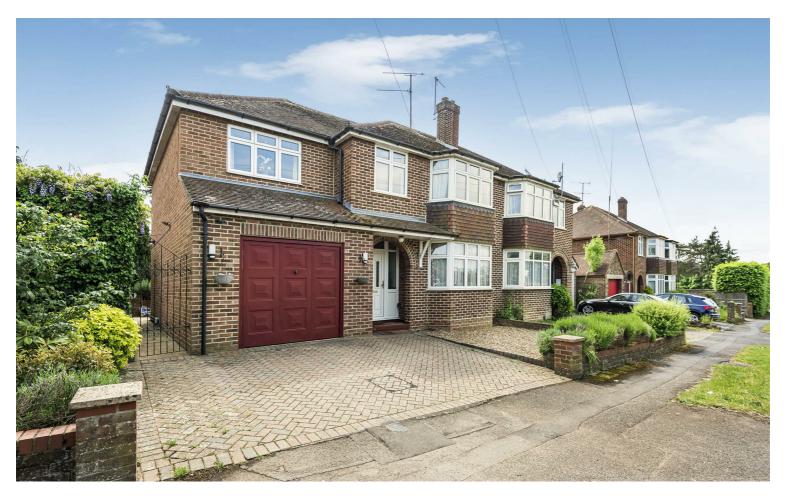

## London Road

Guide Price £575,000

Reading, RG6 1AR

The extended family home is situated in the popular suburb of Earley, which is well-positioned for access to the Thames Valley Park. Palmer Park Leisure Centre and Early Station. Local amenities include public transport links, several shops, and schools.

The property comprises a bay fronted lounge, dining room, open plan kitchen, breakfast room, and on the first floor, 4 bedrooms, an ensuite shower room, w/c, and family bathroom. To the rear of the property is a privately enclosed garden with a patio area leading to a lawn, and to the front off-road parking for several vehicles.

- Extended semi detached
- 4 bedrooms
- Ensuite shower room
- 2 Reception rooms
- Kitchen breakfast room
- Garage and off road parking

Council tax band D Council- Wokingham

Additional information: Parking The property has a gravel driveway with parking for multiple vehicles