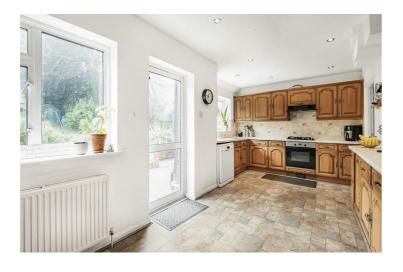

The property comprises a bay fronted lounge, dining room, open plan kitchen, breakfast room, and on the first floor, 4 bedrooms, an ensuite shower room, w/c, and family bathroom. To the rear of the property is a privately enclosed garden with a patio area leading to a lawn, and to the front off-road parking for several vehicles.