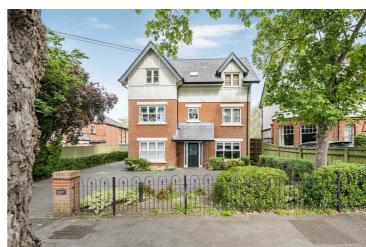

## Pim Court

£250,000

This well-presented apartment makes up part of a small modern development by Elegant Homes being sold with a share of the freehold. Situated in a sought-after tree lined address within the University area and close to the hospital, the ground floor property benefits from a contemporary open-plan design and is ideally positioned for the town centre. The mainline station and Oracle development with riverside restaurants and shops are easily accessible on foot with local bus routes on the road. The property is available with no onward chain complications and further benefits from a communal garden for shared use and an allocated parking space.

- Modern contemporary styled apartment built by Elegant Homes
- Double bedroom with en suite shower room
- Open-plan living room with well-equipped kitchen area
- Allocated parking; Residents communal garden
- Walking distance to the mainline station & Oracle
- No onward chain
- Built in wardrobes to Bedroom