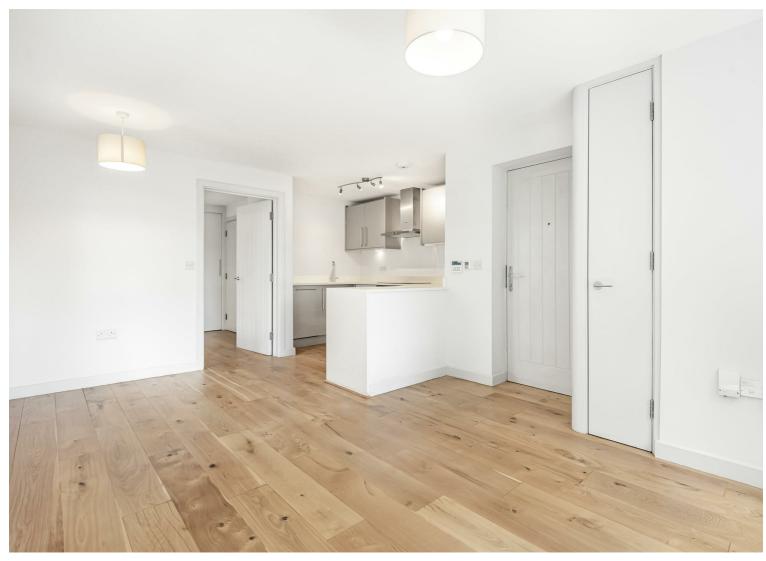

## Pim Court

£250,000

This well-presented apartment makes up part of a small modern development by Elegant Homes being sold with a share of the freehold. Situated in a sought-after tree lined address within the University area and close to the hospital, the ground floor property benefits from a contemporary open-plan design and is ideally positioned for the town centre. The mainline station and Oracle development with riverside restaurants and shops are easily accessible on foot with local bus routes on the road. The property is available with no onward chain complications and further benefits from a communal garden for shared use and an allocated parking space.

- Modern contemporary styled apartment built by Elegant Homes
- Double bedroom with en suite shower room
- Open-plan living room with well-equipped kitchen area
- Allocated parking; Residents communal garden
- Walking distance to the mainline station & Oracle
- No onward chain
- Built in wardrobes to Bedroom