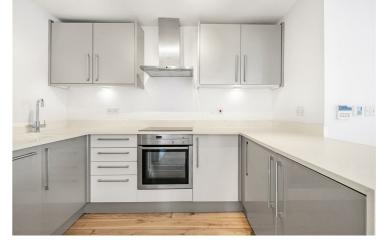

## Pim Court

£255,000

Reading, RG1 5DU

This well-presented apartment makes up part of a small modern development by Elegant Homes being sold with a share of the freehold. Situated in a sought-after tree lined address within the University area and close to the hospital, the ground floor property benefits from a contemporary open-plan design and is ideally positioned for the town centre. The mainline station and Oracle development with riverside restaurants and shops are easily accessible on foot with local bus routes on the road. The property is available with no onward chain complications and further benefits from a communal garden for shared use and an allocated parking space.

- Modern contemporary styled apartment built by Elegant Homes
- Double bedroom with en suite shower room
- Open-plan living room with well-equipped kitchen area
- Allocated parking; Residents communal garden
- Walking distance to the mainline station & Oracle
- No onward chain
- Built in wardrobes to Bedroom