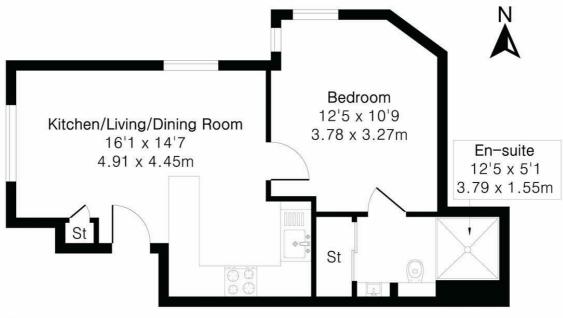

## Approximate Gross Internal Area 407 sq ft - 38 sq m

Ground Floor Flat

Although Pink Plan Itd ensures the highest level of accuracy, measurements of doors, windows and rooms are approximate and no responsibility is taken for error, omission or misstatement. These plans are for representation purposes only as defined by RICS code of measuring practise. No guarantee is given on total square footage of the property within this plan. The figure icon is for initial guidance only and should not be relied on as a basis of valuation.