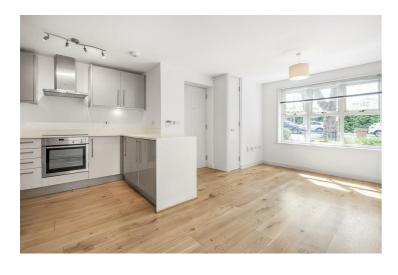

## Pim Court

£255,000

Reading, RG1 5DU

This well-presented apartment makes up part of a small modern development by Elegant Homes being sold with a share of the freehold. Situated in a sought-after tree lined address within the University area and close to the hospital, the ground floor property benefits from a contemporary open-plan design and is ideally positioned for the town centre. The mainline station and Oracle development with riverside restaurants and shops are easily accessible on foot with local bus routes on the road. The property is available with no onward chain complications and further benefits from a communal garden for shared use and an allocated parking space.

- Modern contemporary styled apartment built by Elegant Homes
- Double bedroom with en suite shower room
- Open-plan living room with well-equipped kitchen area
- Allocated parking; Residents communal garden
- Walking distance to the mainline station & Oracle
- No onward chain
- Built in wardrobes to Bedroom