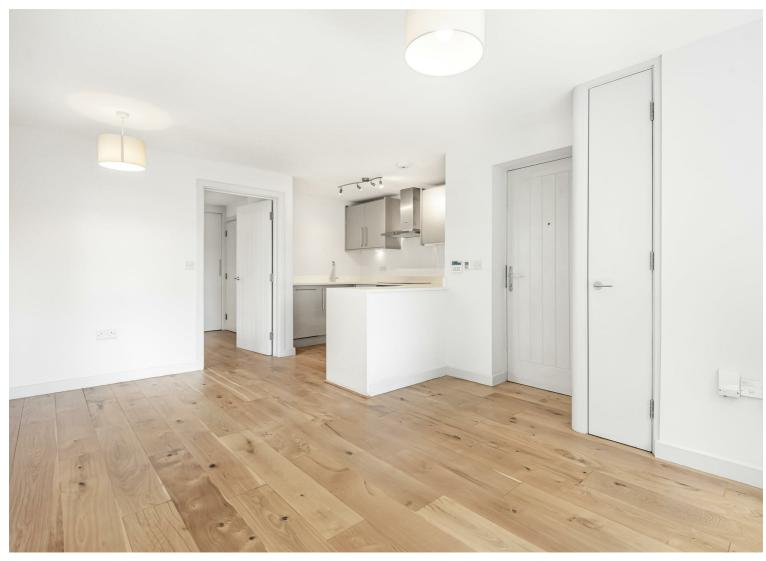

## Pim Court

£255,000

Reading, RG1 5DU

This well-presented apartment makes up part of a small modern development by Elegant Homes being sold with a share of the freehold. Situated in a sought-after tree lined address within the University area and close to the hospital, the ground floor property benefits from a contemporary open-plan design and is ideally positioned for the town centre. The mainline station and Oracle development with riverside restaurants and shops are easily accessible on foot with local bus routes on the road. The property is available with no onward chain complications and further benefits from a communal garden for shared use and an allocated parking space.

- Modern contemporary styled apartment built by Elegant Homes
- Double bedroom with en suite shower room
- Open-plan living room with well-equipped kitchen area
- Allocated parking; Residents communal garden
- Walking distance to the mainline station & Oracle
- No onward chain
- Built in wardrobes to Bedroom