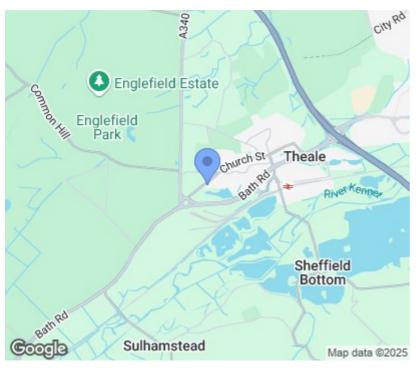

Set in the rural village of Theale, just a short walk from the village centre, Herons Lake provides easy access to independent cafés, pubs, and popular eateries. Nearby highlights include Cobbs Farm at Englefield for fresh local produce and artisan goods, and The Movement Barn – a boutique fitness space offering yoga, Pilates, and wellness classes.