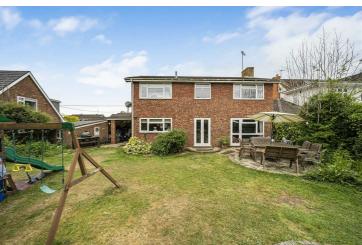

Council tax band F

Council- Wokingham

Garden The lawned garden incorporates a patio area and enjoys a high degree of privacy. From the car port there is a door to the garage and a useful storage area.

Additional information:

Parking

The property has a gravel driveway with parking for multiple vehicles with a carport with roller door and an adjoining single garage.

Property construction - Standard form Services: Gas - mains Water – mains Drainage – mains Electricity – mains Heating – Gas central heating