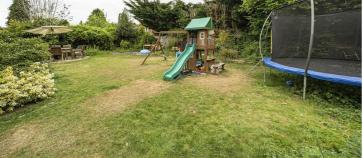

Council tax band F

Council- Wokingham

Garden The lawned garden incorporates a patio area and enjoys a high degree of privacy. From the car port there is a door to the garage and a useful storage area.

Additional information: