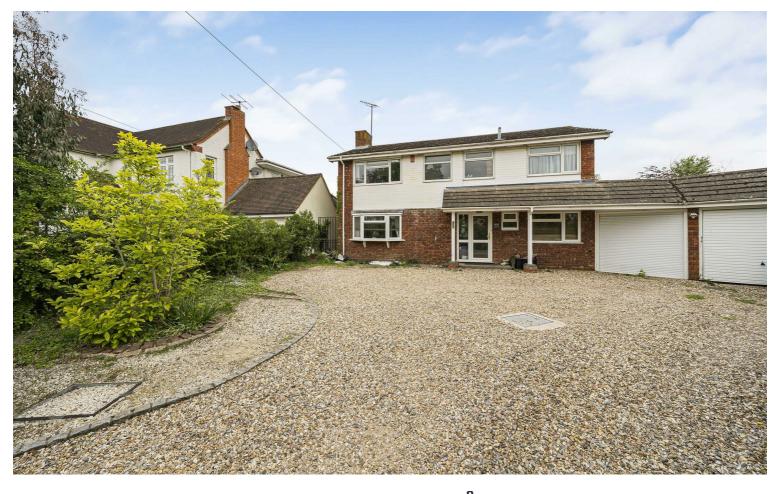

## £600,000

This detached family home is located in the favoured village address of Spencers Wood and is within convenient reach of local amenities. Set back from the road with a gravel driveway, the property features 4 bedrooms and 2 reception rooms with the added benefit of a car port and single garage and is offered for sale with no onward chain. The property offers the opportunity for individual improvement and upgrading to meet an incoming buyers needs. The location is ideal for village amenities in Shinfield and Swallowfield and is convenient for the M4 and local business parks.

Parking

The property has a gravel driveway with parking for multiple vehicles with a carport with roller door and an adjoining single garage.

Property construction - Standard form Services: Gas - mains Water – mains Drainage – mains Electricity – mains Heating – Gas central heating