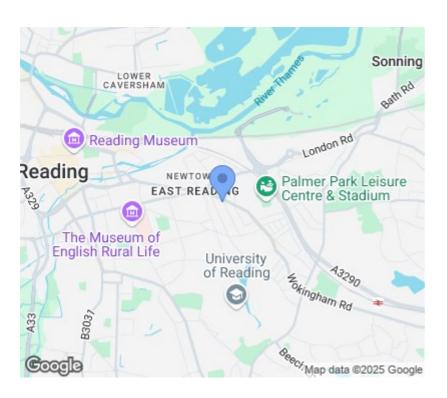

## **Bulmershe Road**

£185,000

Oaklands on the Bulmershe Road is a desirable development situated in the university area, which is enclosed by a mature tree line and benefits from communal green space. Local landmarks include Reading University, Royal Berkshire Hospital, and Palmer Park Leisure Center. This ground-floor apartment comprises 17ft living room with sliding doors leading to a private garden, a kitchen,13ft bedroom, and a bathroom. This property is being sold with no onward chain.