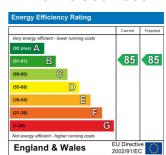

Gas - mains Water – mains

Drainage – mains

Electricity - mains
Heating - Gas central heating
Lift service available

Broadband connection available (information obtained from Ofcom): Superfast - Fibre to the cabinet (FTTC)