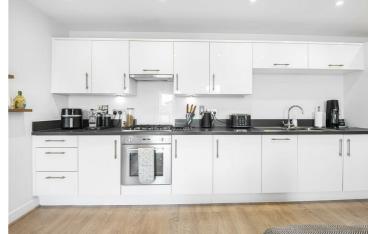

The accommodation comprises 2 double bedrooms, 2 bathrooms, an open-plan living area with a well-equipped kitchen, and a southerly aspect balcony. The development also benefits from allocated parking and a communal park.

- Modern Aprtment
- 2 Bedrooms
- 2 Bathrooms
- Balcony
- Open plan living areaEasy access to Green Park Station

Council tax band C Council-Reading Additional information: Parking The property has an allocated parking space