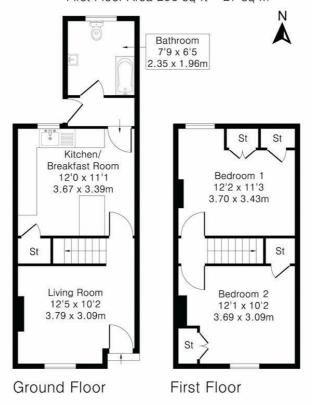

## Floorplan

Approximate Gross Internal Area 664 sq ft - 61 sq m Ground Floor Area 368 sq ft - 34 sq m First Floor Area 296 sq ft - 27 sq m

Although Pink Plan Itd ensures the highest level of accuracy, measurements of doors, windows and rooms are approximate and no responsibility is taken for error, omission or misstatement. These plans are for representation purposes only as defined by RICS code of measuring practise. No guarantee is given on total square footage of the property within this plan. The figure icon is for initial guidance only and should not be relied on as a basis of valuation.