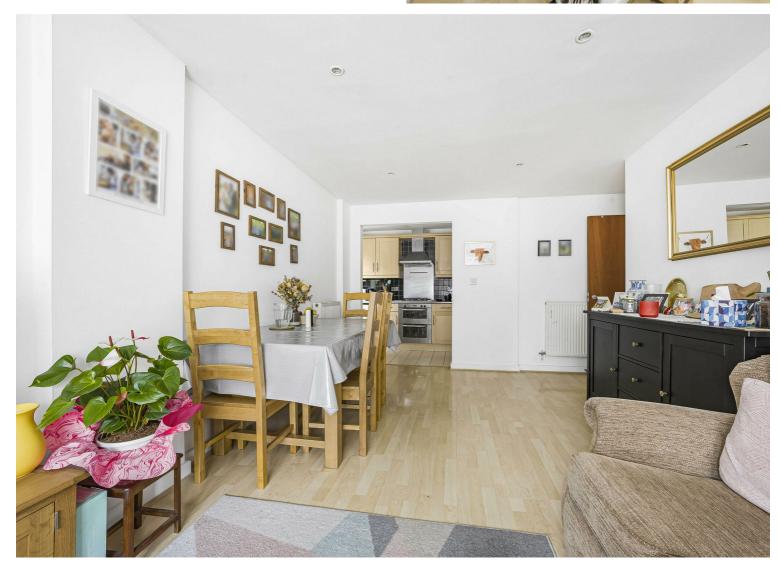

## The Pinnacle, Kings Road

£290,000

Reading, RG1 4LY

Offered to the market is this spacious apartment situated in a popular development which provides easy access to Reading town centre. The Pinnacle development benefits from lift access, allocated parking and local amenities. The apartment comprises 2 double bedroom, ensuite shower room, family bathroom and 20ft living room leading to kitchen.

- Central location
- Easy access to Reading town centre
- 2 bedrooms
- 2 bathrooms
- Lift access
- In excess of 840 sq ft

Council tax band D Council-Reading Additional information: The property has an allocated parking space