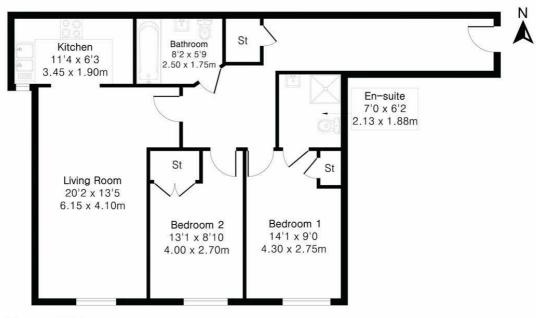

## Approximate Gross Internal Area 849 sq ft - 79 sq m

Second Floor

Although Pink Plan Itd ensures the highest level of accuracy, measurements of doors, windows and rooms are approximate and no responsibility is taken for error, omission or misstatement. These plans are for representation purposes only as defined by RICS code of measuring practise. No guarantee is given on total square footage of the property within this plan. The figure icon is for initial guidance only and should not be relied on as a basis of valuation.