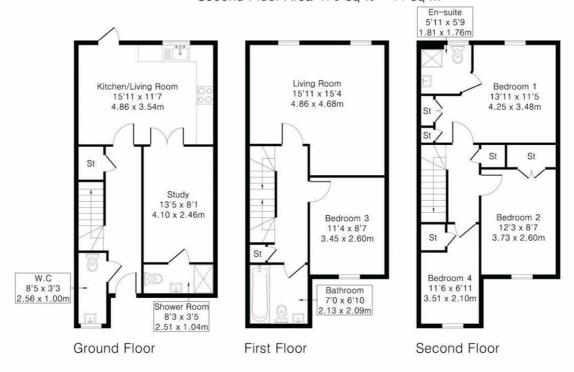

## Floorplan

#### Approximate Gross Internal Area 1427 sq ft - 133 sq m

Ground Floor Area 481 sq ft - 45 sq m First Floor Area 473 sq ft - 44 sq m Second Floor Area 473 sq ft - 44 sq m

PINK PLAN

Although Pink Plan Itd ensures the highest level of accuracy, measurements of doors, windows and rooms are approximate and no responsibility is taken for error, omission or misstatement. These plans are for representation purposes only as defined by RICS code of measuring practise. No guarantee is given on total square footage of the property within this plan. The figure icon is for initial guidance only and should not be relied on as a basis of valuation.