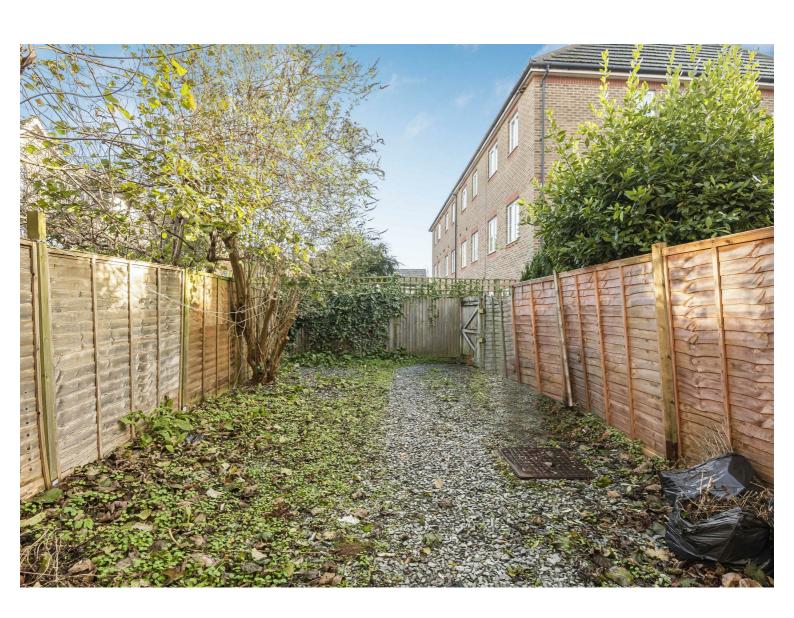

# Council tax band F

Council-RBC

Garden The garden is enclosed with panel fencing with rear pedestrian gated access.