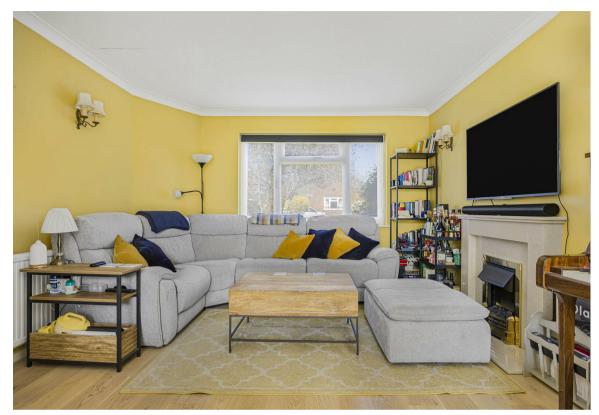

34, Richmond Road, Reading, RG4 7PR

£650,000

This well-presented detached bungalow enjous a prime residential address within Caversham Heights, close to The Heights primary school. This well-presented home is within walking distance of Albert Road park with tennis courts and Caversham Croquet and Bowling club. The property further benefits from a modern fitted kitchenbreakfast room and a 20' lounge-diner and engineered oak flooring throughout and also offers the potential for extension, subject to planing. There are 2 double bedrooms, one with doors opening to the private south easterly facing garden and there is a modern bathroom suite. Conveniently positioned for local amenities as well as the shops and restaurants of central Caversham with good local bus routes and is within convenient reach of the central Reading with its mainline station.

## • 2 Bedrooms

- Living/Dining Room with feature fireplace
- Kitchen-breakfast room
- Conservatory; 3 pc Bathroom suite with shower
- Private established garden
- Driveway parking & single garage

Council tax band E Council- Reading