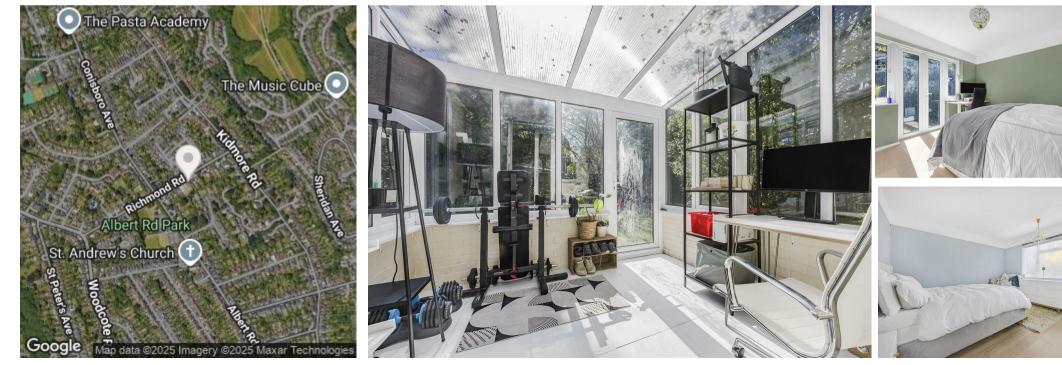

34, Richmond Road, Reading, RG4 7PR

£650,000

This well-presented detached bungalow enjous a prime residential address within Caversham Heights, close to The Heights primary school. This well-presented home is within walking distance of Albert Road park with tennis courts and Caversham Croquet and Bowling club. The property further benefits from a modern fitted kitchenbreakfast room and a 20' lounge-diner and engineered oak flooring throughout and also offers the potential for extension, subject to planing. There are 2 double bedrooms, one with doors opening to the private south easterly facing garden and there is a modern bathroom suite. Conveniently positioned for local amenities as well as the shops and restaurants of central Caversham with good local bus routes and is within convenient reach of the central Reading with its mainline station.

## • 2 Bedrooms

- Living/Dining Room with feature fireplace
- Kitchen-breakfast room
- Conservatory; 3 pc Bathroom suite with shower
- Private established garden
- Driveway parking & single garage

Council tax band E Council- Reading