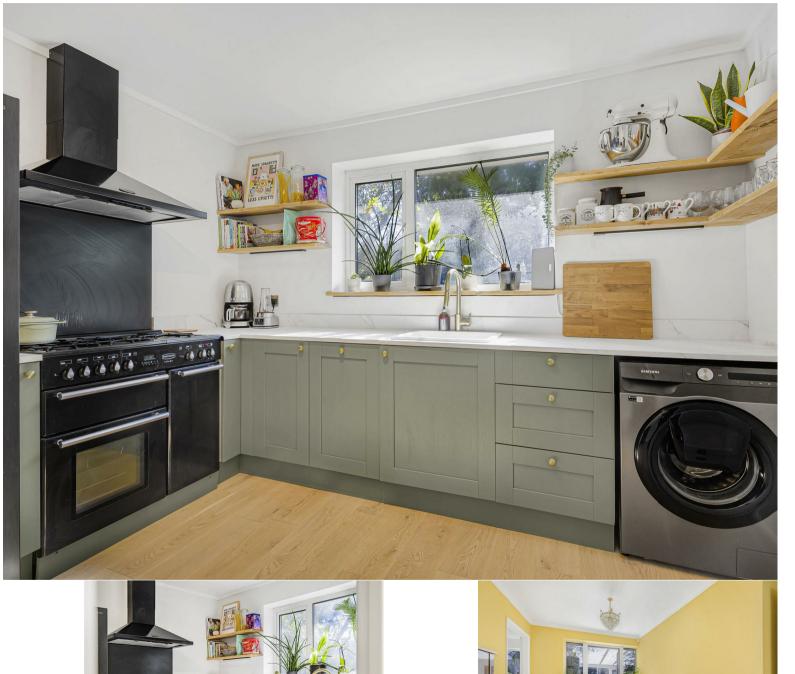

## • 2 Bedrooms

- Living/Dining Room with feature fireplace
- Kitchen-breakfast room
- Conservatory; 3 pc Bathroom suite with shower
- Private established garden
- Driveway parking & single garage

Council tax band E Council- Reading