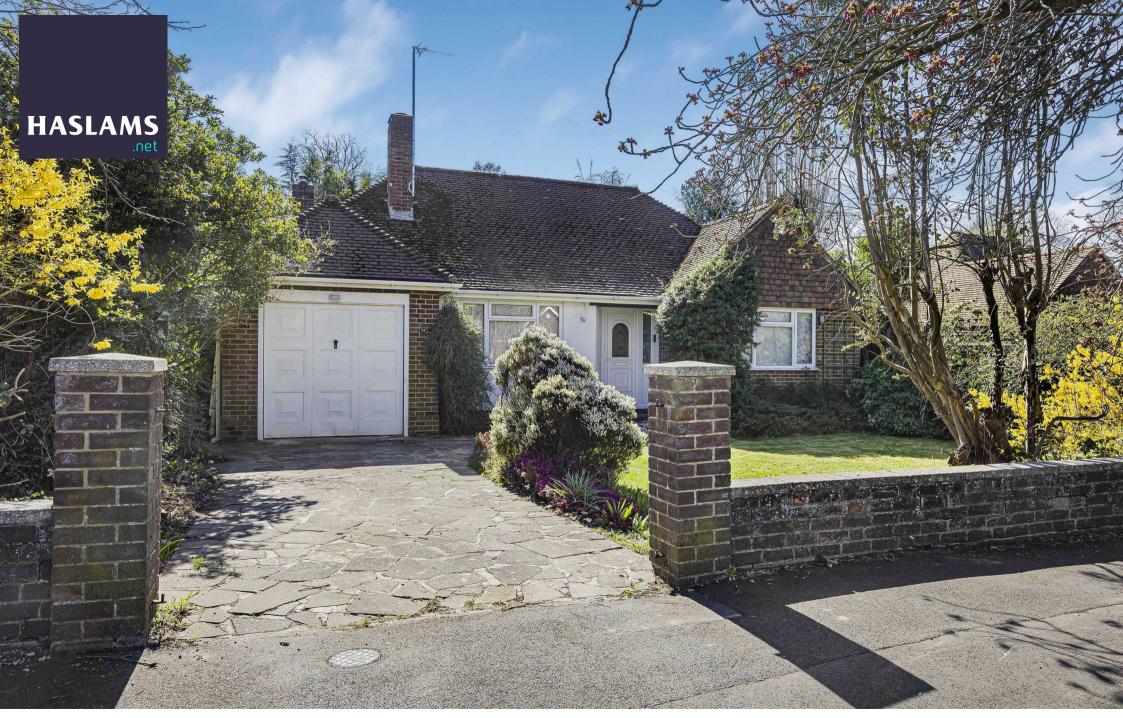

34, Richmond Road, Reading, RG4 7PR

£650,000

This well-presented detached bungalow enjous a prime residential address within Caversham Heights, close to The Heights primary school. This well-presented home is within walking distance of Albert Road park with tennis courts and Caversham Croquet and Bowling club. The property further benefits from a modern fitted kitchenbreakfast room and a 20' lounge-diner and engineered oak flooring throughout and also offers the potential for extension, subject to planing. There are 2 double bedrooms, one with doors opening to the private south easterly facing garden and there is a modern bathroom suite. Conveniently positioned for local amenities as well as the shops and restaurants of central Caversham with good local bus routes and is within convenient reach of the central Reading with its mainline station.

## • 2 Bedrooms

- Living/Dining Room with feature fireplace
- Kitchen-breakfast room
- Conservatory; 3 pc Bathroom suite with shower
- Private established garden
- Driveway parking & single garage

Council tax band E Council- Reading