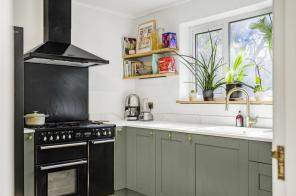

## • 2 Bedrooms

- Living/Dining Room with feature fireplace
- Kitchen-breakfast room
- Conservatory; 3 pc Bathroom suite with shower
- Private established garden
- Driveway parking & single garage

Council tax band E Council- Reading