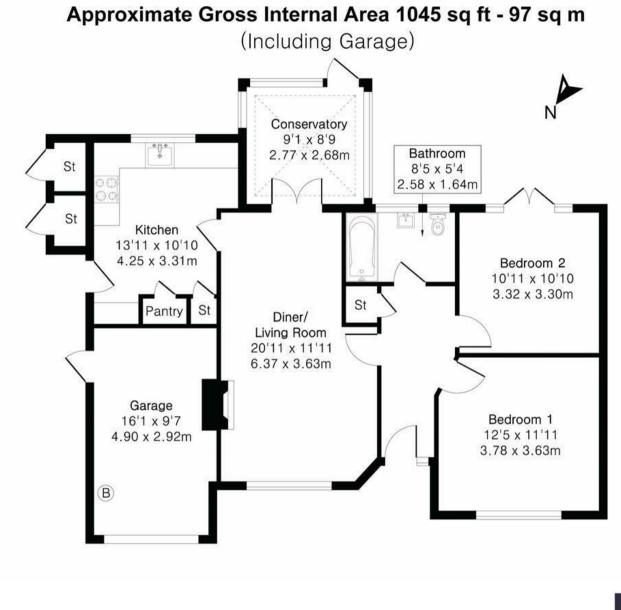

## • 2 Bedrooms

- Living/Dining Room with feature fireplace
- Kitchen-breakfast room
- Conservatory; 3 pc Bathroom suite with shower
- Private established garden
- Driveway parking & single garage

Council tax band E Council- Reading

## Garden

The lawned garden enjoys a high-degree of privacy and enjoys a south-easterly aspect.

Although Pink Plan Itd ensures the highest level of accuracy, measurements of doors, windows and rooms are approximate and no responsibility is taken for error, omission or misstatement. These plans are for representation purposes only as defined by RICS code of measuring practise. No guarantee is given on total square footage of the property within this plan. The figure icon is for initial guidance only and should not be relied on as a basis of valuation.