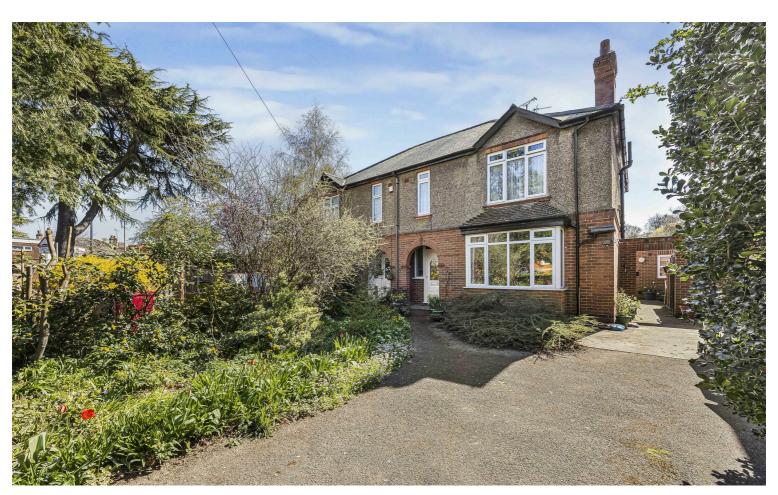

## Crescent Road

This charming semi-detached property is situated on a desirable road in the University area, which is nestled in a privately enclosed plot. The University area offers easy access to several landmarks, including Reading town centre, Royal Berkshire Hospital.. Local amenities include public transport links, Palmer Park Leisure Centre, and shops.

This spacious property comprises 2 reception rooms, a kitchen breakfast room, W/C and on the first floor, 4 bedrooms and a family bathroom. To the rear of the property is a southerley facing garden with an annex studio. To the front of the property is off-road parking for several vehicles.

- University area
- 4 Bedrooms
- 2 Reception rooms
- Ample off road parking
- Annexe
- South facing garden

Council tax band F Council-Reading

Additional information: Parking The property has a driveway with parking for multiple vehicles