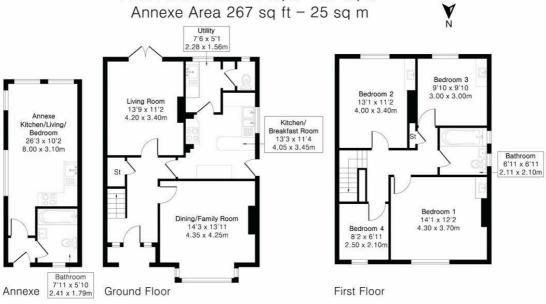

## Approximate Gross Internal Area 1541 sq ft - 143 sq m

Ground Floor Area 635 sq ft - 59 sq m First Floor Area 639 sq ft - 59 sq m Annexe Area 267 sq ft - 25 sq m

Although Pink Plan Itd ensures the highest level of accuracy, measurements of doors, windows and rooms are approximate and no responsibility is taken for error, omission or misstatement. These plans are for representation purposes only as defined by RICS code of measuring practise. No guarantee is given on total square footage of the property within this plan. The figure icon is for initial guidance only and should not be relied on as a basis of valuation.