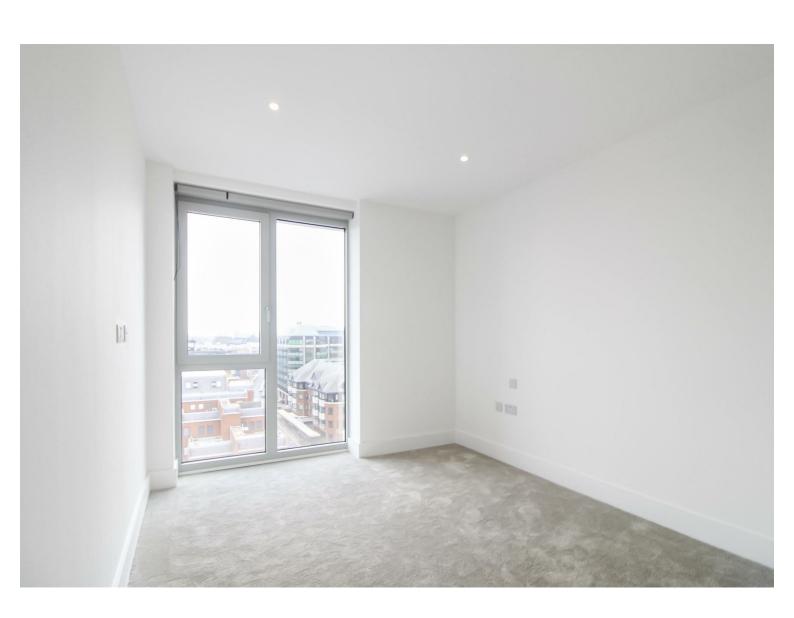

HASLAMS Kings Road , Reading, RG1 3FS

HASLAMS: This large two bedroom apartment is located on the ninth floor within the iconic Verto building - a contemporary riverside development in the heart of Reading town centre. The apartment benefits from a well-appointed dual aspect open plan living room which boasts a private balcony and full height windows that take full advantage of the reaching views. The flexible open plan kitchen/living/dining area is well equipped with appliances and the two bedrooms, one with en-suite are both generously proportioned. With residents only facilities such as a gym, lounge, and landscaped roof gardens with far-reaching views, Verto offers a convenient town centre address within a short walk of the vibrant riverside restaurants, the Oracle shopping centre, Forbury Gardens and the train station.