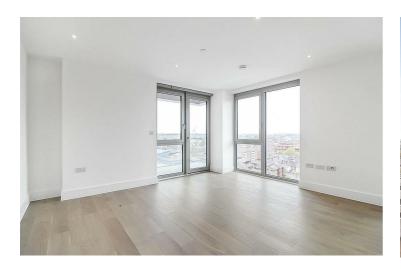

HASLAMS Kings Road , Reading, RG1 3FS

HASLAMS: This large two bedroom apartment is located on the ninth floor within the iconic Verto building - a contemporary riverside development in the heart of Reading town centre. The apartment benefits from a well-appointed dual aspect open plan living room which boasts a private balcony and full height windows that take full advantage of the reaching views. The flexible open plan kitchen/living/dining area is well equipped with appliances and the two bedrooms, one with en-suite are both generously proportioned. With residents only facilities such as a gym, lounge, and landscaped roof gardens with far-reaching views, Verto offers a convenient town centre address within a short walk of the vibrant riverside restaurants, the Oracle shopping centre, Forbury Gardens and the train station.