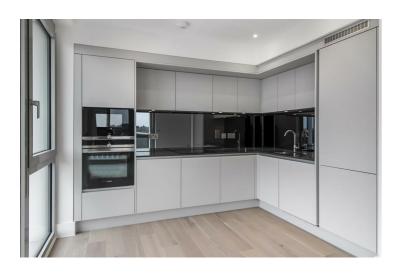

HASLAMS Kings Road , Reading, RG1 3FS

HASLAMS: This large two bedroom apartment is located on the ninth floor within the iconic Verto building - a contemporary riverside development in the heart of Reading town centre. The apartment benefits from a well-appointed dual aspect open plan living room which boasts a private balcony and full height windows that take full advantage of the reaching views. The flexible open plan kitchen/living/dining area is well equipped with appliances and the two bedrooms, one with en-suite are both generously proportioned. With residents only facilities such as a gym, lounge, and landscaped roof gardens with far-reaching views, Verto offers a convenient town centre address within a short walk of the vibrant riverside restaurants, the Oracle shopping centre, Forbury Gardens and the train station.