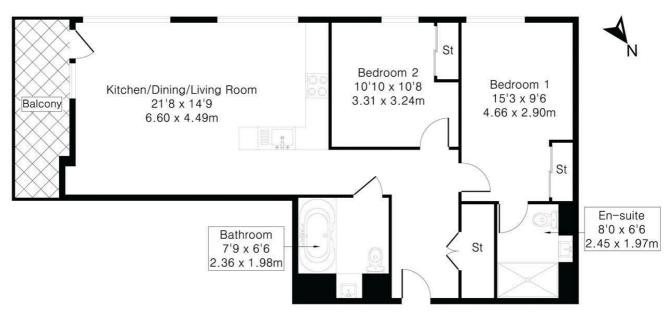

## Approximate Gross Internal Area 837 sq ft - 78 sq m

Ninth Floor Flat

Please contact our sales team to find out more, or to book a viewing.