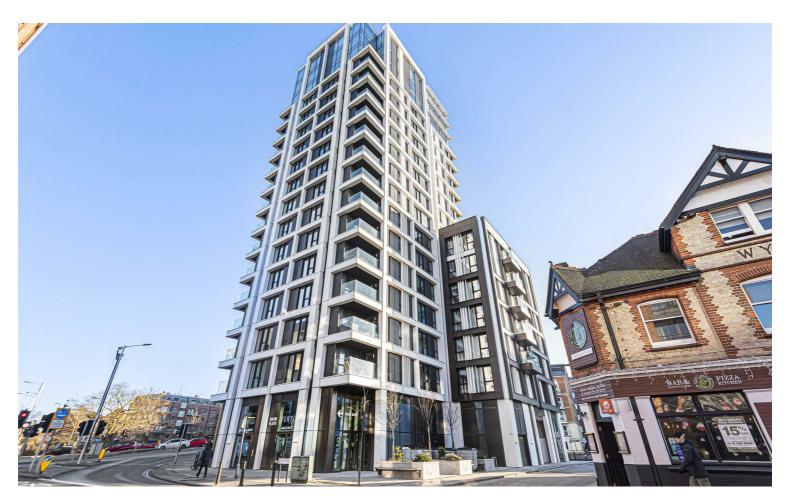

HASLAMS Kings Road , Reading, RG1 3FS

HASLAMS: This large two bedroom apartment is located on the ninth floor within the iconic Verto building - a contemporary riverside development in the heart of Reading town centre. The apartment benefits from a well-appointed dual aspect open plan living room which boasts a private balcony and full height windows that take full advantage of the reaching views. The flexible open plan kitchen/living/dining area is well equipped with appliances and the two bedrooms, one with en-suite are both generously proportioned. With residents only facilities such as a gym, lounge, and landscaped roof gardens with far-reaching views, Verto offers a convenient town centre address within a short walk of the vibrant riverside restaurants, the Oracle shopping centre, Forbury Gardens and the train station.

- Ninth floor skyscape apartment
- Modern apartment living
- Allocated parking
- Balcony
- Residents amenities
- Walking distance Reading train station