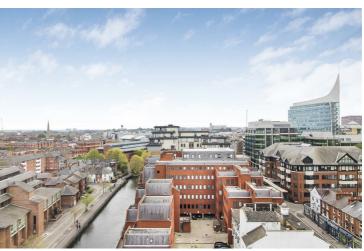

HASLAMS Kings Road , Reading, RG1 3FS

HASLAMS: This large two bedroom apartment is located on the ninth floor within the iconic Verto building - a contemporary riverside development in the heart of Reading town centre. The apartment benefits from a well-appointed dual aspect open plan living room which boasts a private balcony and full height windows that take full advantage of the reaching views. The flexible open plan kitchen/living/dining area is well equipped with appliances and the two bedrooms, one with en-suite are both generously proportioned. With residents only facilities such as a gym, lounge, and landscaped roof gardens with far-reaching views, Verto offers a convenient town centre address within a short walk of the vibrant riverside restaurants, the Oracle shopping centre, Forbury Gardens and the train station.

#### **Roof Terraces**

There are two landscaped roof terraces for shared use by residents and these are located on the 7th and 9th floors and provide impressive far reaching townscape views.