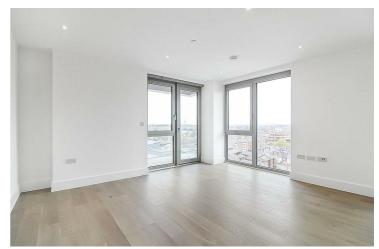

HASLAMS Kings Road , Reading, RG1 3FS

HASLAMS: This large two bedroom apartment is located on the ninth floor within the iconic Verto building - a contemporary riverside development in the heart of Reading town centre. The apartment benefits from a well-appointed dual aspect open plan living room which boasts a private balcony and full height windows that take full advantage of the reaching views. The flexible open plan kitchen/living/dining area is well equipped with appliances and the two bedrooms, one with en-suite are both generously proportioned. With residents only facilities such as a gym, lounge, and landscaped roof gardens with far-reaching views, Verto offers a convenient town centre address within a short walk of the vibrant riverside restaurants, the Oracle shopping centre, Forbury Gardens and the train station.