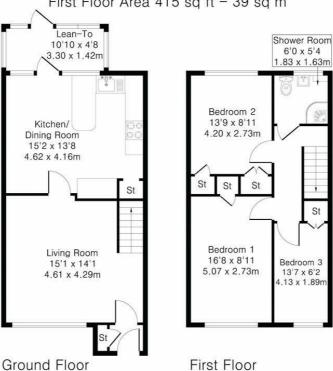

#### Floorplan

### Approximate Gross Internal Area 902 sq ft - 84 sq m

Ground Floor Area 487 sq ft - 45 sq m First Floor Area 415 sq ft - 39 sq m

Although Pink Plan Itd ensures the highest level of accuracy, measurements of doors, windows and rooms are approximate and no responsibility is taken for error, omission or misstatement. These plans are for representation purposes only as defined by RICS code of measuring practise. No guarantee is given on total square footage of the property within this plan. The figure icon is for initial guidance only and should not be relied on as a basis of valuation.