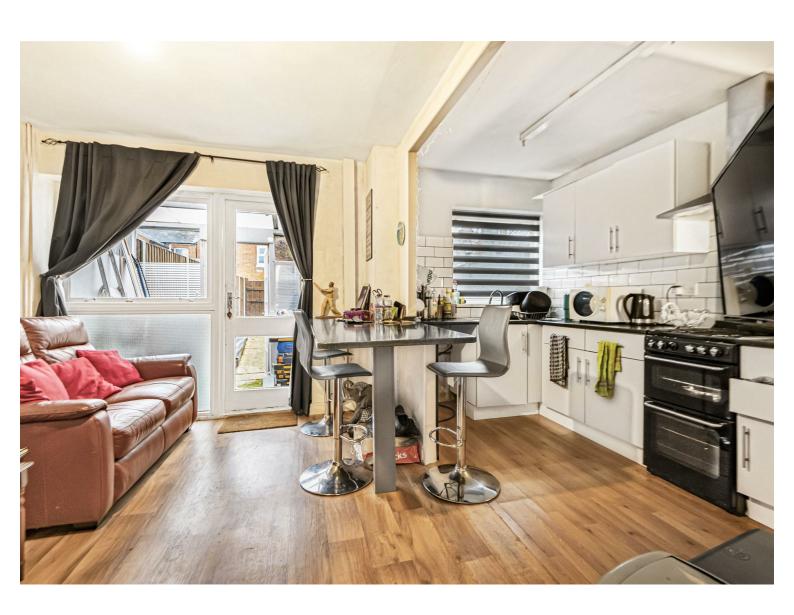

- 3 Bedrooms
- Living room
- Kitchen-dining room
- 1st floor shower room
- Residents permit parking
- No onward chain

Council tax band C Council-Reading

Additional information:

Parking

There are residents parking areas that require permits which are issued upon application by Reading Borough Council, charges apply, for an up to date list of charges please check reading gov.uk "permit charges"