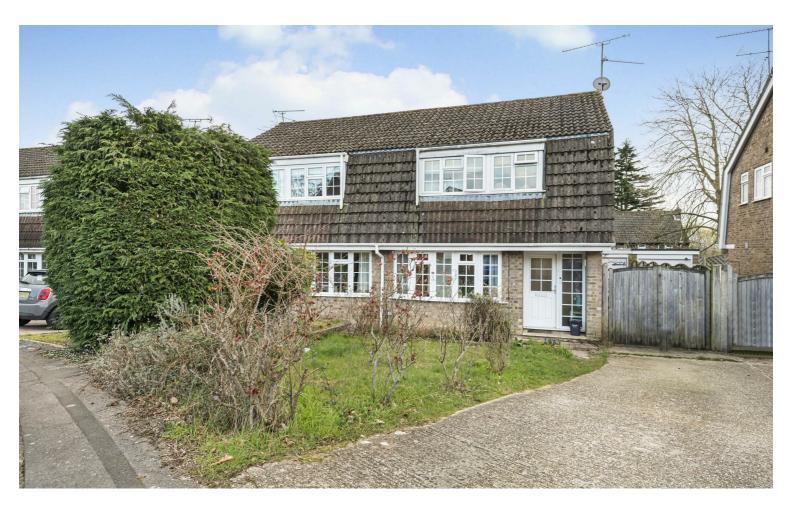

This semi-detached home is located in a highly sought after residential address within the Radstock and traditional Maiden Erlegh school catchment area. The 3 bedroom property benefits from generous driveway parking and an established private rear garden. The address is convenient for local amenities and is within striking distance of Earley station, M4 access and local bus routes.

- 3 Bedrooms
- 23'8 reception room
- Fitted kitchen
- Modern shower room
- Driveway & garage
- No onward chain

Council tax band D Council- Wokingham Additional information:

The property has driveway parking with double gates opening to a further area of driveway and a single garage.