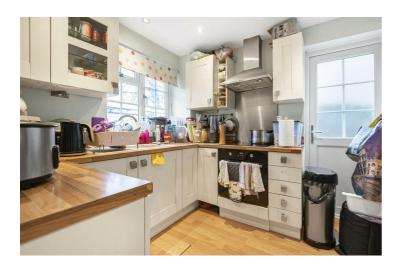

- 3 Bedrooms
- 23'8 reception room
- Fitted kitchen
- Modern shower room
- Driveway & garage
- No onward chain

Council tax band D Council- Wokingham Additional information:

The property has driveway parking with double gates opening to a further area of driveway and a single garage.