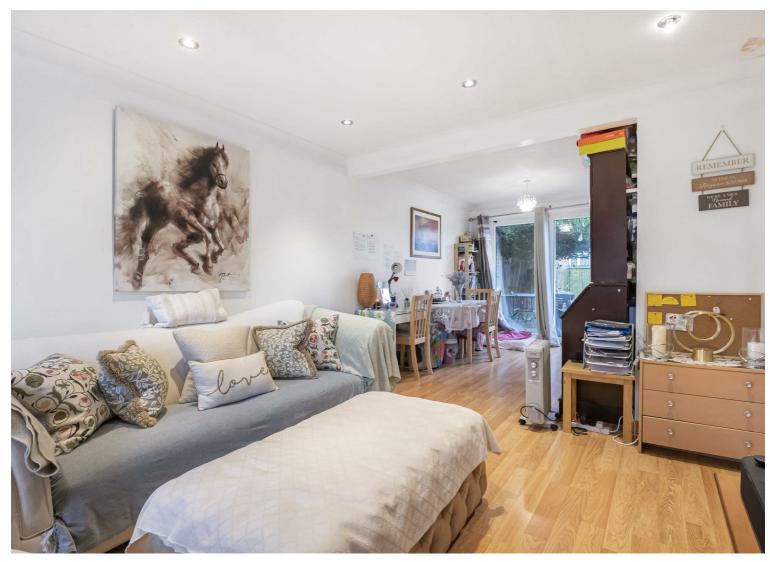

- 3 Bedrooms
- 23'8 reception room
- Fitted kitchen
- Modern shower room
- Driveway & garage
- No onward chain

Council tax band D Council- Wokingham Additional information:

The property has driveway parking with double gates opening to a further area of driveway and a single garage.