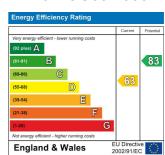

Property construction – Standard form Services: Gas - mains Water – mains Drainage – mains

Electricity - mains Heating - Gas central heating

Broadband connection available (information obtained from Ofcom): Ultrafast – Fibre to the premises (FTTP)