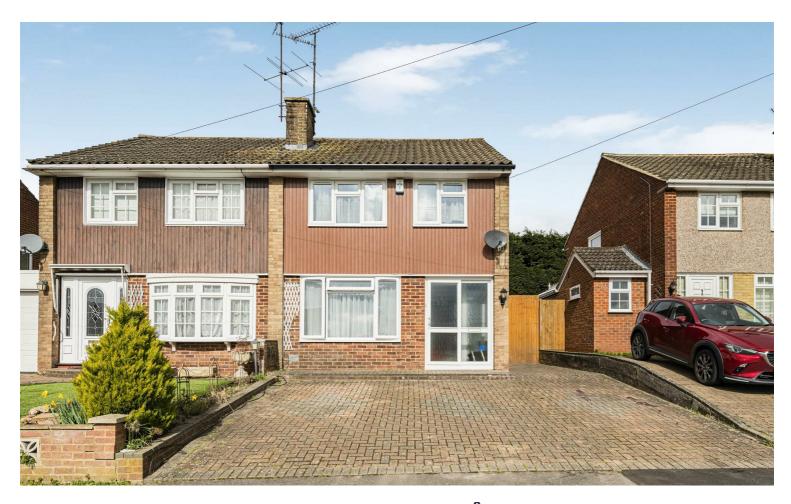

## **Tintern Crescent**

£460,000

Reading, RG1 6HA

Situated west of Reading town centre in the popular suburb of Coley is this extended semi-detached property. Coley benefits from several amenities including public transport links, recreation grounds and a retail park. The property comprises open plan living space leading to a kitchen, 3 sizeable bedrooms, and a family bathroom. To the rear of the property is a privately enclosed garden and annex with a shower and reception room. This property is being sold with no onward chain complications.

- Extend semi detached
- 3 Bedrooms
- 2 Reception rooms
- Annex with shower to rear
- Off road parking
- No onward chain

Council tax band D
Council- Reading
Additional information:
Parking
The property has a driveway with parking