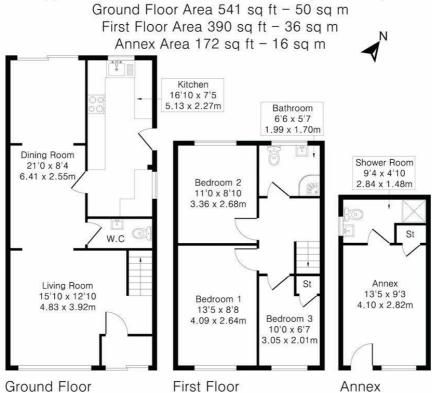

## Floorplan

## Approximate Gross Internal Area 1103 sq ft - 102 sq m

Although Pink Plan Itd ensures the highest level of accuracy, measurements of doors, windows and rooms are approximate and no responsibility is taken for error, omission or misstatement. These plans are for representation purposes only as defined by RICS code of measuring practise. No guarantee is given on total square footage of the property within this plan. The figure icon is for initial guidance only and should not be relied on as a basis of valuation.