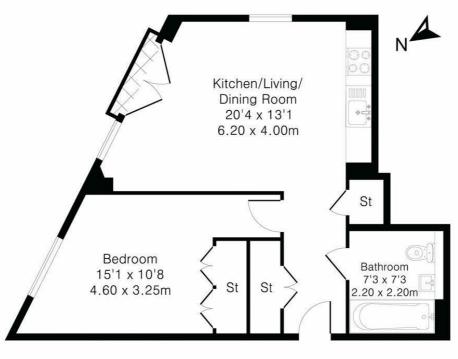

## Floorplan

## Approximate Gross Internal Area 556 sq ft - 52 sq m

Ninth Floor

Although Pink Plan Itd ensures the highest level of accuracy, measurements of doors, windows and rooms are approximate and no responsibility is taken for error, omission or misstatement. These plans are for representation purposes only as defined by RICS code of measuring practise. No guarantee is given on total square footage of the property within this plan. The figure icon is for initial guidance only and should not be relied on as a basis of valuation