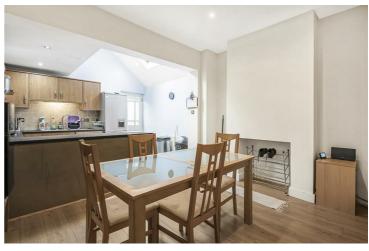

Comprising 13ft living room leading to an open plan kitchen dining room with vaulted ceiling and access to the rear. On the first floor, there is a family bathroom, a bedroom and a staircase to a further 2 bedrooms. To the rear of the property, there is a right of way for neighbouring properties and two large sheds. This property is being sold with no onward chain complications.