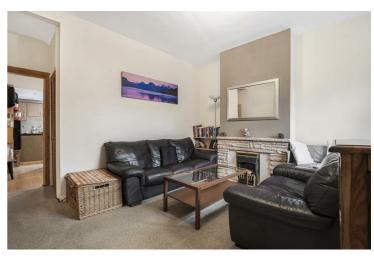

Comprising 13ft living room leading to an open plan kitchen dining room with vaulted ceiling and access to the rear. On the first floor, there is a family bathroom, a bedroom and a staircase to a further 2 bedrooms. To the rear of the property, there is a right of way for neighbouring properties and two large sheds. This property is being sold with no onward chain complications.