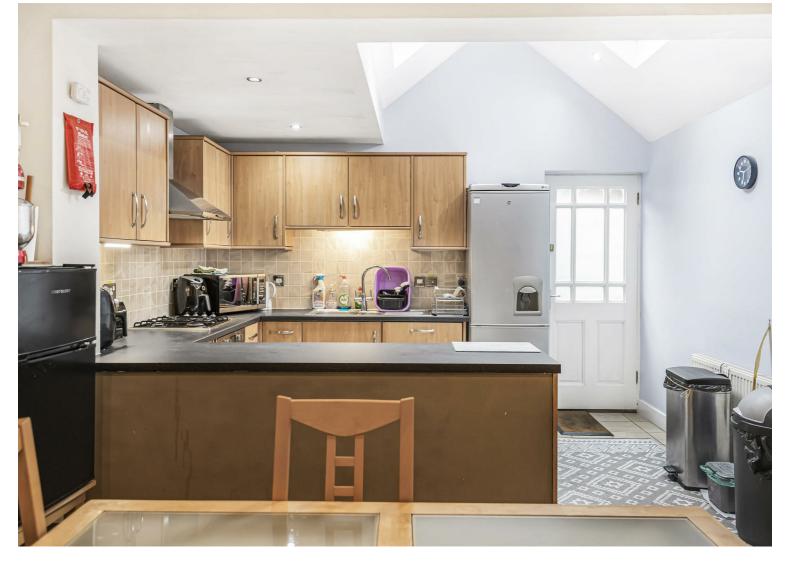

Comprising 13ft living room leading to an open plan kitchen dining room with vaulted ceiling and access to the rear. On the first floor, there is a family bathroom, a bedroom and a staircase to a further 2 bedrooms. To the rear of the property, there is a right of way for neighbouring properties and two large sheds. This property is being sold with no onward chain complications.