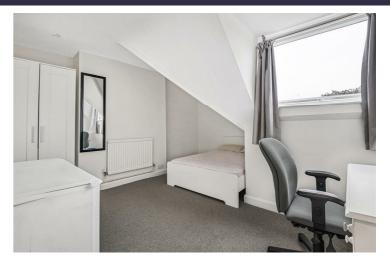

Comprising 13ft living room leading to an open plan kitchen dining room with vaulted ceiling and access to the rear. On the first floor, there is a family bathroom, a bedroom and a staircase to a further 2 bedrooms. To the rear of the property, there is a right of way for neighbouring properties and two large sheds. This property is being sold with no onward chain complications.