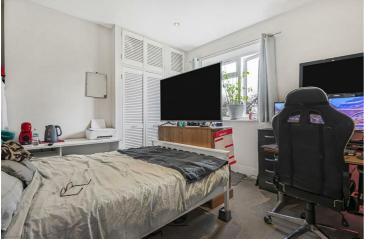

Comprising 13ft living room leading to an open plan kitchen dining room with vaulted ceiling and access to the rear. On the first floor, there is a family bathroom, a bedroom and a staircase to a further 2 bedrooms. To the rear of the property, there is a right of way for neighbouring properties and two large sheds. This property is being sold with no onward chain complications.