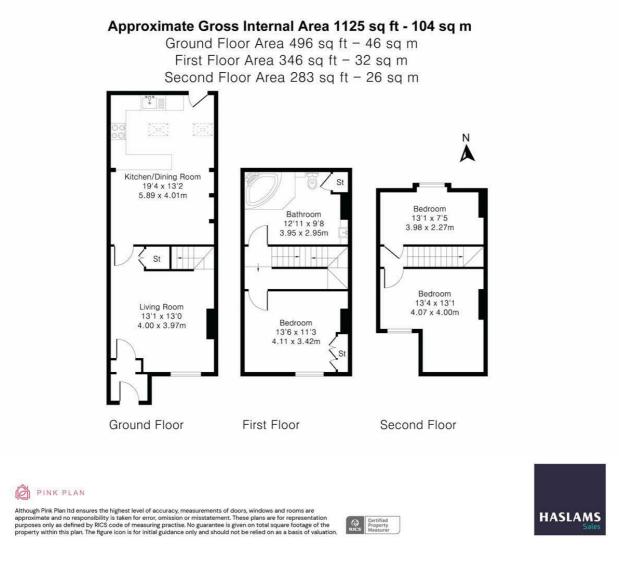

Comprising 13ft living room leading to an open plan kitchen dining room with vaulted ceiling and access to the rear. On the first floor, there is a family bathroom, a bedroom and a staircase to a further 2 bedrooms. To the rear of the property, there is a right of way for neighbouring properties and two large sheds. This property is being sold with no onward chain complications.