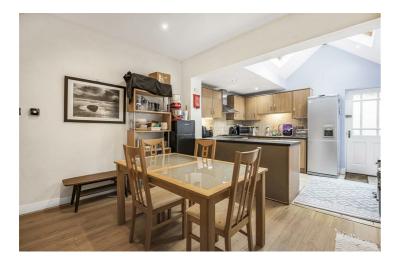

Comprising 13ft living room leading to an open plan kitchen dining room with vaulted ceiling and access to the rear. On the first floor, there is a family bathroom, a bedroom and a staircase to a further 2 bedrooms. To the rear of the property, there is a right of way for neighbouring properties and two large sheds. This property is being sold with no onward chain complications.