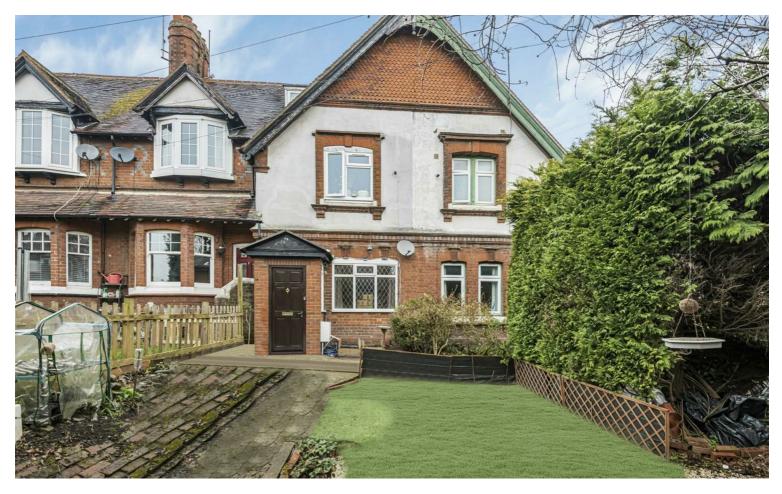

## St. Saviours Terrace

## £350,000

HASLAMS Reading, RG1 6AT Sale

Situated on the outskirts of Reading town centre St Saviours Terrace is a series of Imposing townhouses that boast Victorian brickwork and south-facing frontage gardens. The property is within walking distance of Reading town centre, River Kennett walks and The Oracle Shopping Centre.

Comprising 13ft living room leading to an open plan kitchen dining room with vaulted ceiling and access to the rear. On the first floor, there is a family bathroom, a bedroom and a staircase to a further 2 bedrooms. To the rear of the property, there is a right of way for neighbouring properties and two large sheds. This property is being sold with no onward chain complications.