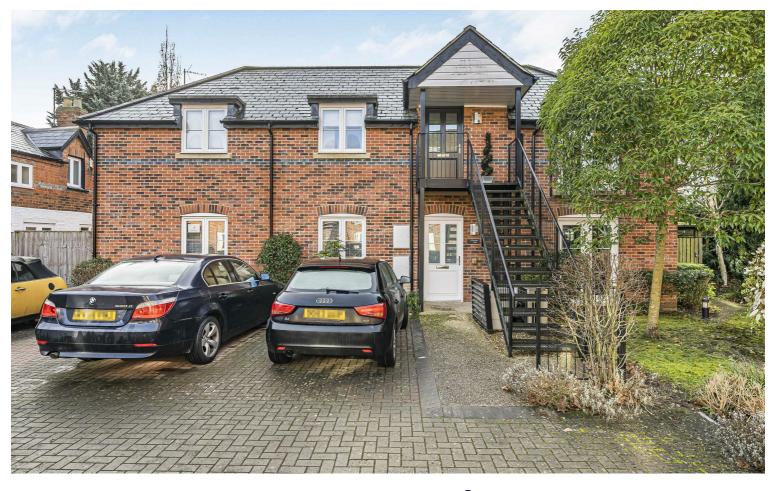

## Price Guide £290,000

HASLAMS Reading, RG1 5AE Sale

A modern two-bedroom apartment tucked away on a no-through road. The development was built to a high specification with environmental principles in mind, featuring an air source heat pump and underfloor heating. Situated in a highly sought-after location near the Royal Berkshire Hospital, between the town centre and the university district, it offers contemporary living in the heart of Reading. Just a short walk from the Oracle shopping centre, Reading Station (Elizabeth Line and mainline services), and the vibrant town centre amenities, this stylish apartment is perfect for professionals, investors, and anyone seeking a well-connected lifestyle.

Interested? Please contact our sales team to find out more, or to book a viewing.

- Modern stylish ground floor maisonette
- Allocated off street parking
- Patio doors opening to communal gardens
- Built in wardrobes and ample storage
- Air source heat pump & underfloor heating
- No onward chain