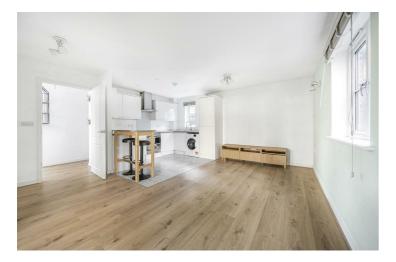

## Price Guide £290,000

HASLAMS Reading, RG1 5AE Sale

A modern two-bedroom apartment tucked away on a no-through road. The development was built to a high specification with environmental principles in mind, featuring an air source heat pump and underfloor heating. Situated in a highly sought-after location near the Royal Berkshire Hospital, between the town centre and the university district, it offers contemporary living in the heart of Reading. Just a short walk from the Oracle shopping centre, Reading Station (Elizabeth Line and mainline services), and the vibrant town centre amenities, this stylish apartment is perfect for professionals, investors, and anyone seeking a well-connected lifestyle.

Interested? Please contact our sales team to find out more, or to book a viewing.

- Modern stylish ground floor maisonette
- Allocated off street parking
- Patio doors opening to communal gardens
- Built in wardrobes and ample storage
- Air source heat pump & underfloor heating
- No onward chain