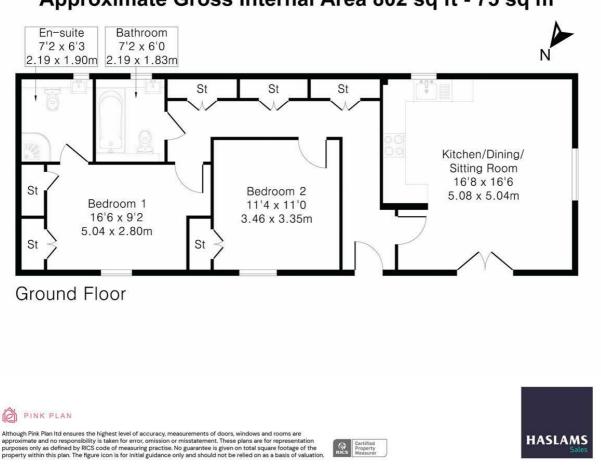

## Approximate Gross Internal Area 802 sq ft - 75 sq m

Please contact our sales team to find out more, or to book a viewing.

sales@haslams.net 0118 960 1000

These particulars, whilst believed to be accurate are set out as a general outline only for guidance and do not constitute any part of an offer or contract. Intending purchasers should not rely on them as statements of representation of fact, but must satisfy themselves by inspection or otherwise as to their accuracy. No person in this firms employment has the authority to make or give any representation or warranty in respect of the property.