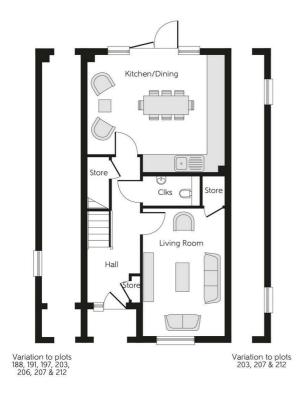

# HASLAMS New Homes

Montem Lane, Slough, SL1 2QG

£602,500

A charming 3 bedroom family home, perfectly designed for modern living. Situated on the outskirts of Slough, this property has a spacious open-plan kitchen/dining area at the rear of the home, complete with stylish fitted units, integrated appliances, and French doors that open up to the garden – perfect for entertaining and family meals.

At the front of the property, you'll find a hallway leading to a separate and cosy living room, offering a peaceful retreat. Upstairs, the home features two double bedrooms and one single bedroom, with the master bedroom enjoying the convenience of an en-suite. A modern family bathroom and ample storage cupboards add practicality and comfort to the home. The property also benefits from parking. Located close to a range of local amenities and leisure facilities, with excellent transport connections via railway to London Paddington and Reading, and easy access to the M4 motorway, this home is perfect for families seeking convenience and connectivity.

- Brand new 3 bedroom 1076 sq ft home
- Open-plan kitchen/dining room
- French doors to garden
- Separate living room
- Parking
- Convenient to Slough station and M4 motorway

### Additional Information

Measurements: Kitchen/Dining: 16'5" x 12'0" Living room: 15'4" x 9'9" Cloakroom: 6'9" x 3'6" Bedroom 1: 15'0" x 9'0" Bedroom 2: 12'7" x 9'5" Bedroom 3: 11'2" x 7'1"

Parking The property has parking.