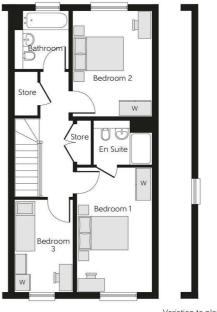

At the front of the property, you'll find a hallway leading to a separate and cosy living room, offering a peaceful retreat. Upstairs, the home features two double bedrooms and one single bedroom, with the master bedroom enjoying the convenience of an en-suite. A modern family bathroom and ample storage cupboards add practicality and comfort to the home. The property also benefits from parking. Located close to a range of local amenities and leisure facilities, with excellent transport connections via railway to London Paddington and Reading, and easy access to the M4 motorway, this home is perfect for families seeking convenience and connectivity.

### Additional Information

Measurements: Kitchen/Dining: 16'5" x 12'0" Living room: 15'4" x 9'9" Cloakroom: 6'9" x 3'6" Bedroom 1: 15'0" x 9'0" Bedroom 2: 12'7" x 9'5" Bedroom 3: 11'2" x 7'1"

Parking The property has parking.