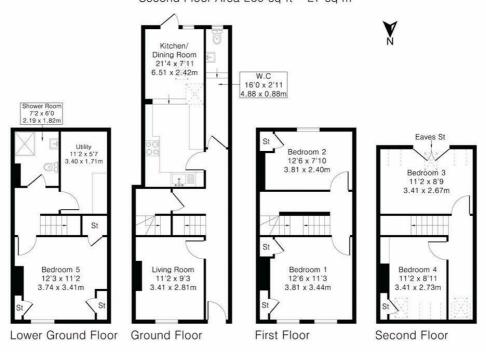

## Floorplan

## Approximate Gross Internal Area 1389 sq ft - 130 sq m

Lower Ground Floor Area 318 sq ft - 30 sq m Ground Floor Area 464 sq ft - 43 sq m First Floor Area 318 sq ft - 30 sq m Second Floor Area 289 sq ft - 27 sq m

Although Pink Plan Itd ensures the highest level of accuracy, measurements of doors, windows and rooms are approximate and no responsibility is taken for error, omission or misstatement. These plans are for representation purposes only as defined by RICS code of measuring practise. No guarantee is given on total square footage of the property within this plan. The figure icon is for initial guidance only and should not be relied on as a basis of valuation.