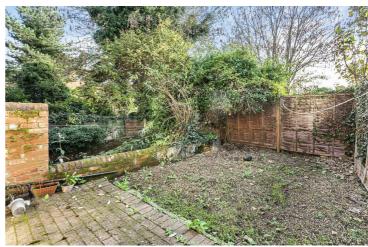

## Kings Road

£425,000









This well-presented period townhouse is situated adjacent to Reading college and is within a short walk of the mainline station and Royal Berkshire Hospital. The property has been finished to a good standard throughout and is offered for sale with no onward chain and vacant possession. The accommodation is set out over 4 floors and comprises 5 bedrooms with a communal living room and a kitchen-breakfast room.





- Investment Opportunity
- Refurbished period townhouse being sold with vacant possession
- Option of 5/6 bedrooms
- Well-fitted kitchen-breakfast room
- 2 x WC/Shower; Utility room
- Off-road parking for 1 vehicle













Council tax band C Council-Reading Additional information: Parking The property has off-road parking for 1 vehicle.

Property construction – Standard form Services:

Gas - mains

Water – mains

Drainage – mains

Electricity - mains Heating - Gas central heating

Broadband connection available (information obtained from Ofcom): Ultrafast – Fibre to the premises (FTTP)

Mobile phone coverage

For an indication of specific speeds and supply of broadband and mobile, we recommend potential buyers go to the Ofcom web-site "Broadband and mobile coverage checker"

Garden The property has a south facing shingled rear garden.

## Floorplan

## Approximate Gross Internal Area 1389 sq ft - 130 sq m

Lower Ground Floor Area 318 sq ft - 30 sq m Ground Floor Area 464 sq ft - 43 sq m First Floor Are