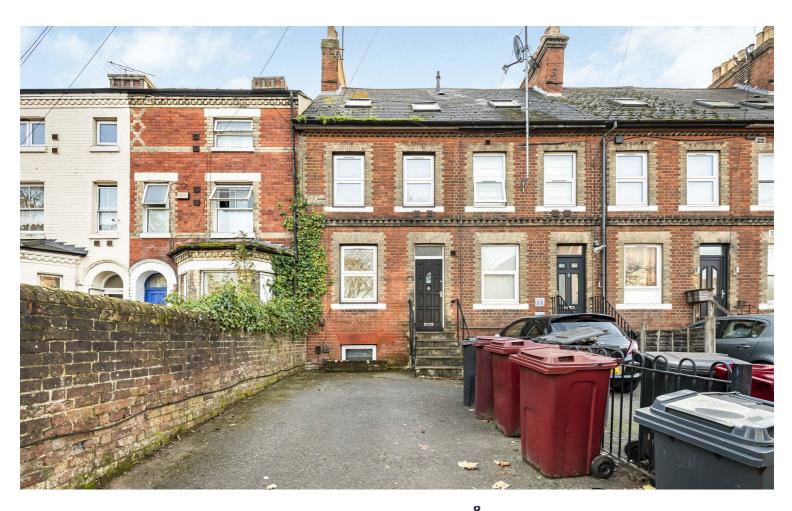

## Kings Road

£425,000

This well-presented period townhouse is situated adjacent to Reading college and is within a short walk of the mainline station and Royal Berkshire Hospital. The property has been finished to a good standard throughout and is offered for sale with no onward chain and vacant possession. The accommodation is set out over 4 floors and comprises 5 bedrooms with a communal living room and a kitchen-breakfast room.

- Investment Opportunity
- Refurbished period townhouse being sold with vacant possession
- Option of 5/6 bedrooms
- Well-fitted kitchen-breakfast room
- 2 x WC/Shower; Utility room
- Off-road parking for 1 vehicle

Council tax band C Council-Reading Additional information: Parking The property has off-road parking for 1 vehicle.

Property construction – Standard form Services:

Gas - mains

Water – mains

Drainage – mains