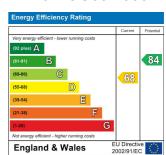

Electricity - mains Heating - Gas central heating

Broadband connection available (information obtained from Ofcom): Ultrafast – Fibre to the premises (FTTP)

Mobile phone coverage

For an indication of specific speeds and supply of broadband and mobile, we recommend potential buyers go to the Ofcom web-site "Broadband and mobile coverage checker"