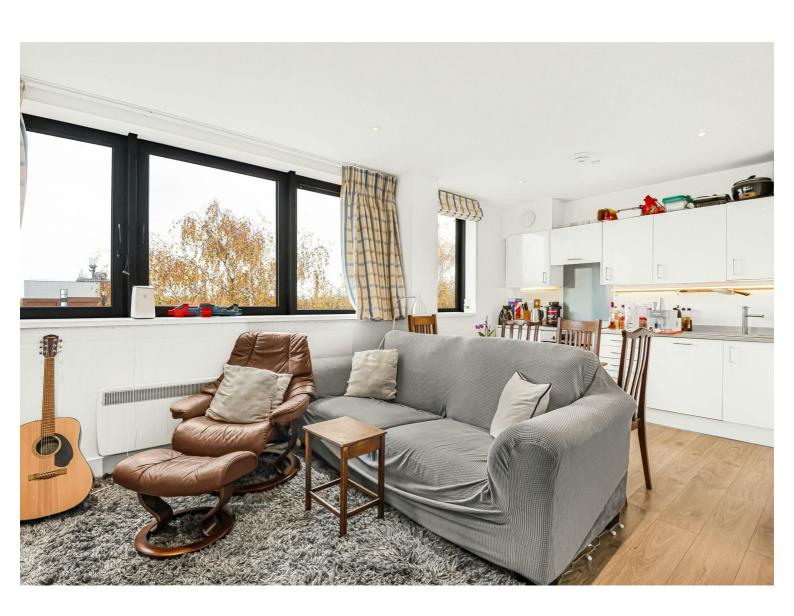

The apartment comprises an 18ft open-plan living area with intergrated kitchen appliances, a threepiece bathroom, and two double bedrooms. This property is being sold with no onward chain complications and would make an ideal first-time purchase.