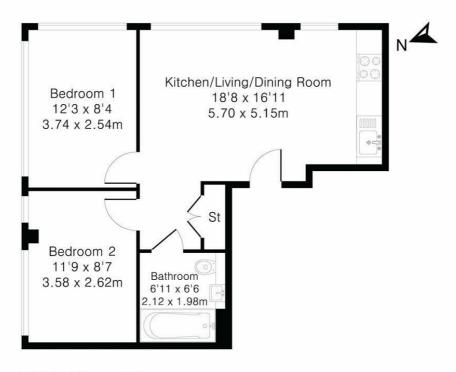

## Floorplan

## Approximate Gross Internal Area 509 sq ft - 47 sq m

Fifth Floor Flat

Although Pink Plan Itd ensures the highest level of accuracy, measurements of doors, windows and rooms are approximate and no responsibility is taken for error, omission or misstatement. These plans are for representation purposes only as defined by RICS code of measuring practise. No guarantee is given on total square footage of the property within this plan. The figure icon is for initial guidance only and should not be relied on as a basis of valuation.

The apartment comprises an 18ft open-plan living area with intergrated kitchen appliances, a threepiece bathroom, and two double bedrooms. This property is being sold with no onward chain complications and would make an ideal first-time purchase.