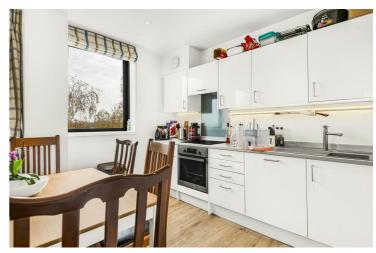

The apartment comprises an 18ft open-plan living area with intergrated kitchen appliances, a threepiece bathroom, and two double bedrooms. This property is being sold with no onward chain complications and would make an ideal first-time purchase.