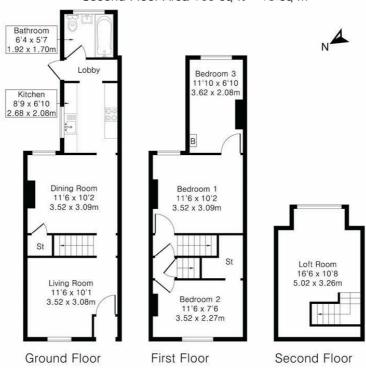

## Floorplan

## Approximate Gross Internal Area 903 sq ft - 84 sq m

Ground Floor Area 388 sq ft - 36 sq m First Floor Area 352 sq ft - 33 sq m Second Floor Area 163 sq ft - 15 sq m

Although Pink Plan Itd ensures the highest level of accuracy, measurements of doors, windows and rooms are approximate and no responsibility is taken for error, omission or misstatement. These plans are for representation purposes only as defined by RICS code of measuring practise. No guarantee is given on total square footage of the property within this plan. The figure icon is for initial guidance only and should not be relied on as a basis of valuation.