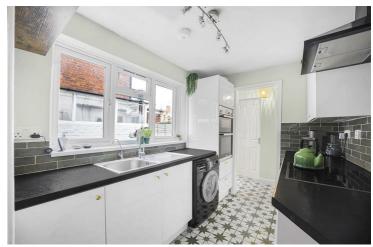

The property is tastefully presented throughout offering modern accommodation comprising of 2 reception rooms, a refitted kitchen, and a family bathroom. On the first floor, there are 3 bedrooms and staircase to a useable loft room. The rear of the property has been landscaped and benefits from a raised decking area ideal for entertaining and a patio with side access.

- End terrace property
- 2 reception rooms
- Refitted kitchen & bathroom
- 3 bedrooms
- Loft room
- Easy access to Reading Town Centre

Council tax band B Council- Reading

Additional information: Parking