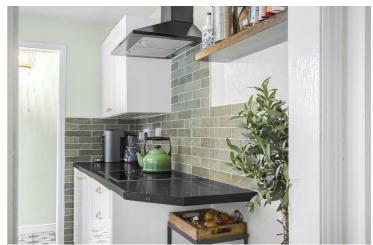

The property is tastefully presented throughout offering modern accommodation comprising of 2 reception rooms, a refitted kitchen, and a family bathroom. On the first floor, there are 3 bedrooms and staircase to a useable loft room. The rear of the property has been landscaped and benefits from a raised decking area ideal for entertaining and a patio with side access.

- End terrace property
- 2 reception rooms
- Refitted kitchen & bathroom
- 3 bedrooms
- Loft room
- Easy access to Reading Town Centre

Council tax band B Council- Reading

Additional information: Parking