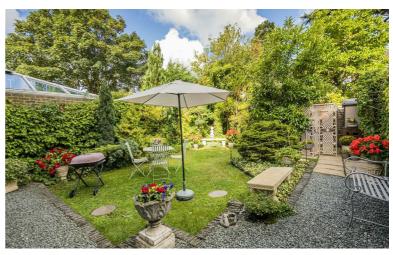

## Garden & outside

There is a beautifully maintained rear garden where the owners have given thought to ensure a green and luscious outlook is maintained throughout the year. To the front, the property is set back behind an area of lawn and well maintained shrub borders, beyond this you enjoy direct access on to the central green; an area which is enjoyed by residents as a place to sit out and for children to play, the area is regularly maintained and paid for by the residents association with the annual cost at £80 approx PA