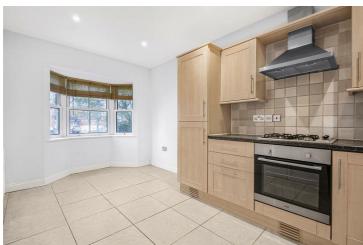

The property comprises a 17ft kitchen/breakfast room, a 16ft living room with access to the rear, a cloakroom, and on the first floor 3 bedrooms, an ensuite shower room, and a family bathroom. To the rear of the property is a privately enclosed westerly–facing garden with a patio area.