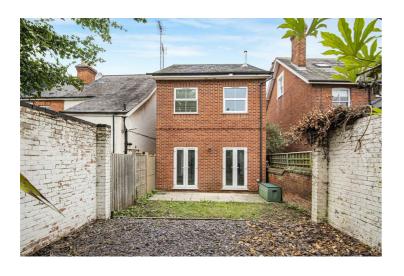

The property comprises a 17ft kitchen/breakfast room, a 16ft living room with access to the rear, a cloakroom, and on the first floor 3 bedrooms, an ensuite shower room, and a family bathroom. To the rear of the property is a privately enclosed westerly–facing garden with a patio area.