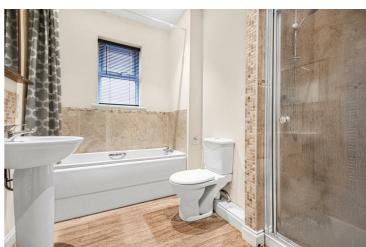

The property comprises a 17ft kitchen/breakfast room, a 16ft living room with access to the rear, a cloakroom, and on the first floor 3 bedrooms, an ensuite shower room, and a family bathroom. To the rear of the property is a privately enclosed westerly–facing garden with a patio area.