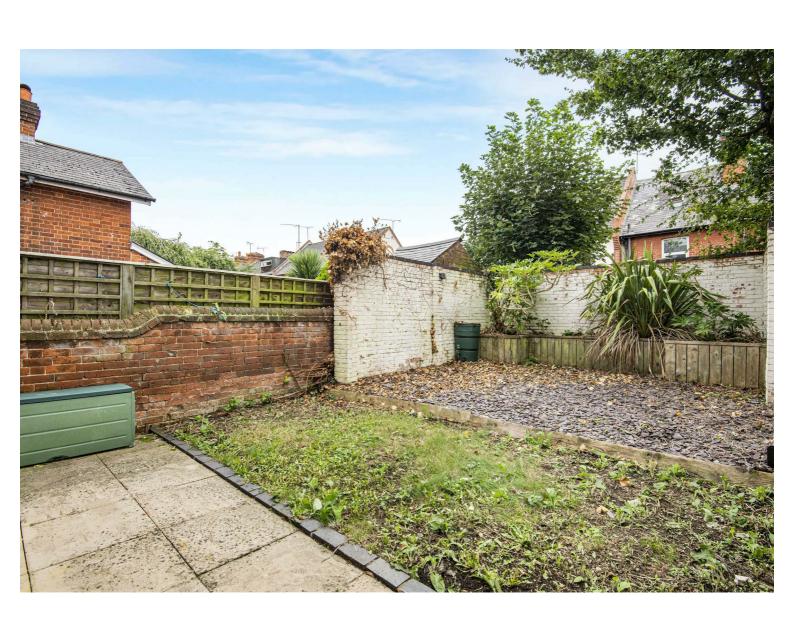

The property comprises a 17ft kitchen/breakfast room, a 16ft living room with access to the rear, a cloakroom, and on the first floor 3 bedrooms, an ensuite shower room, and a family bathroom. To the rear of the property is a privately enclosed westerly–facing garden with a patio area.