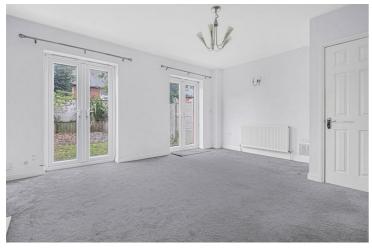

The property comprises a 17ft kitchen/breakfast room, a 16ft living room with access to the rear, a cloakroom, and on the first floor 3 bedrooms, an ensuite shower room, and a family bathroom. To the rear of the property is a privately enclosed westerly–facing garden with a patio area.