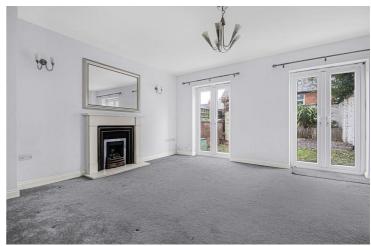

The property comprises a 17ft kitchen/breakfast room, a 16ft living room with access to the rear, a cloakroom, and on the first floor 3 bedrooms, an ensuite shower room, and a family bathroom. To the rear of the property is a privately enclosed westerly–facing garden with a patio area.