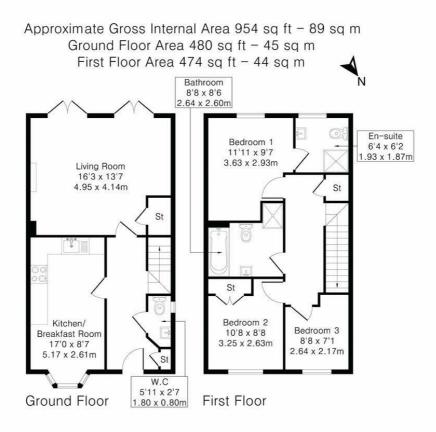

The property comprises a 17ft kitchen/breakfast room, a 16ft living room with access to the rear, a cloakroom, and on the first floor 3 bedrooms, an ensuite shower room, and a family bathroom. To the rear of the property is a privately enclosed westerly–facing garden with a patio area.

## Floorplan

Although Pink Plan Itd ensures the highest level of accuracy, measurements of doors, windows and rooms are approximate and no responsibility is taken for error, omission or misstatement. These plans are for representation purposes only as defined by RICS code of measuring practise. No guarantee is given on total square footage of the property within this plan. The figure icon is for initial guidance only and should not be relied on as a basis of valuation.