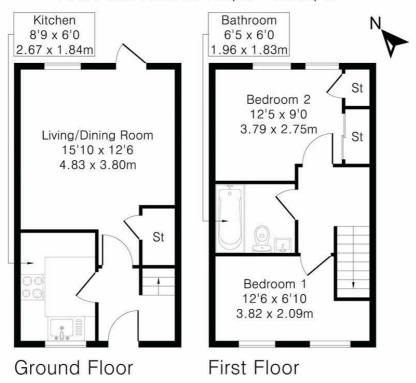

## Floorplan

Approximate Gross Internal Area 548 sq ft - 50 sq m Ground Floor Area 274 sq ft - 25 sq m First Floor Area 274 sq ft - 25 sq m

Although Pink Plan Itd ensures the highest level of accuracy, measurements of doors, windows and rooms are approximate and no responsibility is taken for error, omission or misstatement. These plans are for representation purposes only as defined by RICS code of measuring practise. No guarantee is given on total square footage of the property within this plan. The figure icon is for initial guidance only and should not be relied on as a basis of valuation