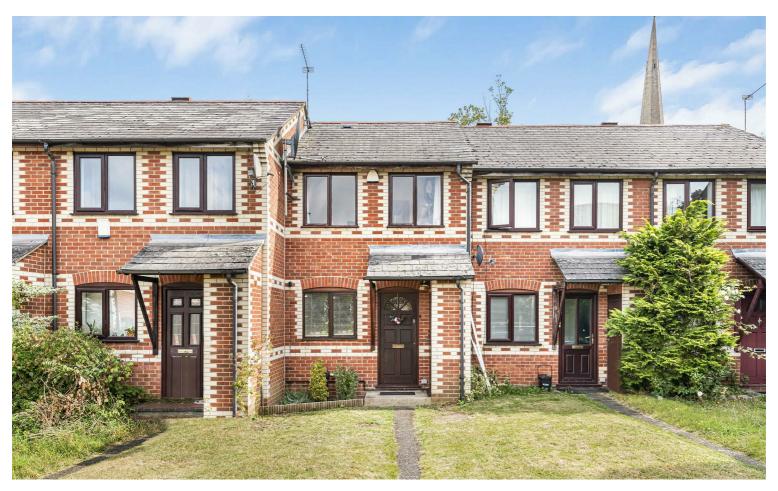

## Centurion Close

£300,000

Reading, RG1 2NJ

A rarely available 2 bedroom property located adjacent to the Oracle complex. The property is ideally positioned for the vibrant town centre with the riverside bars and restaurants and the mainline station within walking distance. Featuring two bedrooms with a private lawned garden, living room, family bathroom. The property benefits from an allocated parking space, within a private gated car park, for residents' use only. The property also benefits from no onward chain complications.

- 2 bedrooms
- Town centre location
- Residents only private car park
- No onward chain
- Lawned private garden
- Private storage cupboard to front of property

Council tax band C
Council - Reading
Additional information:
Parking
The property has a secure car park for residents.