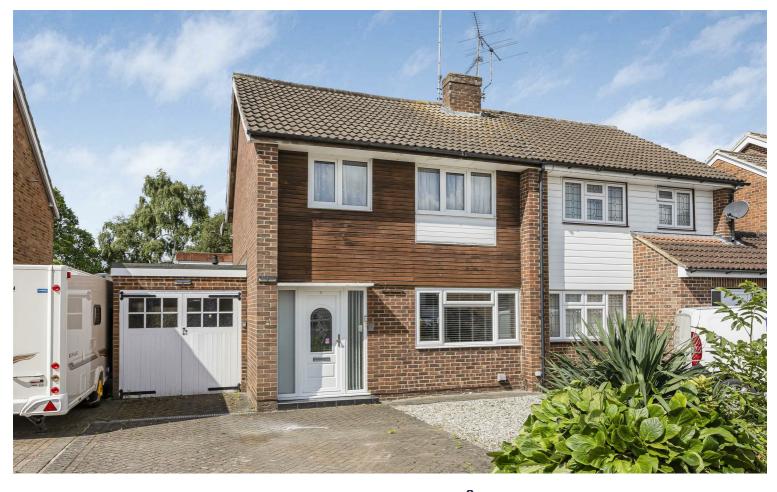

## Millbank Crescent

## £470,000

Reading, RG5 4EP

This semi-detached home is situated in a popular residential address located close to Rivermead Primary school and is within easy access to the A329(M). The property is conveniently positioned for local business parks and is within walking distance of Dinton pastures country park. Extended to provide 4 bedrooms over three floors, the ground floor incorporates well-planned living accommodation and is further complimented by a 74' garden. The property offers the opportunity for individual improvement and upgrading and is offered for sale with no onward chain.

Interested? Please contact our sales team to find out more, or to book a viewing.

- 4 Bedrooms
- 24' Living room with separate Dining room; Conservatory
- Kitchen-breakfast room; Utility/WC
- Bathroom with shower cubicle
- Garage and driveway parking
- Established 74' lawned garden; No onward chain

Council tax band D Council- Wokingham Additional information: Parking The property has a brick paved and shingle driveway providing parking for multiple vehicles with a single garage. Part B Property construction – Standard form Services: Gas – mains