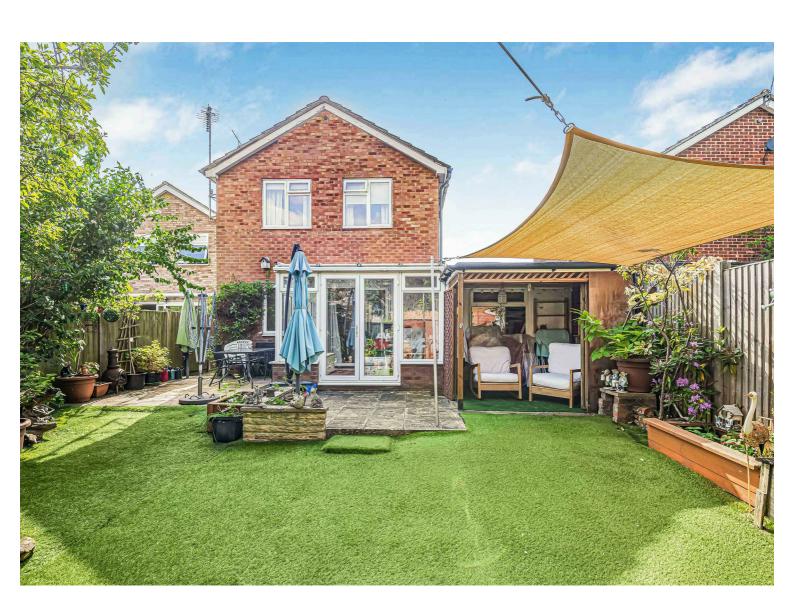

Garden The garden benefits from ana artificial lawn and a paved patio which leads to an open fronted garden room. There are Ž sheds and side gate access.