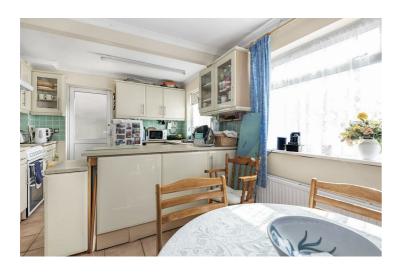

- 3 bedroom
- 16'2 Living room
- 16'2 kitchen-diner
- 2 Further reception rooms
- Conservatory; Garden with artificial lawn and openfronted garden room
- Driveway parking for a number of vehicles

Council tax band E Council-Wokingham Additional information: Parking