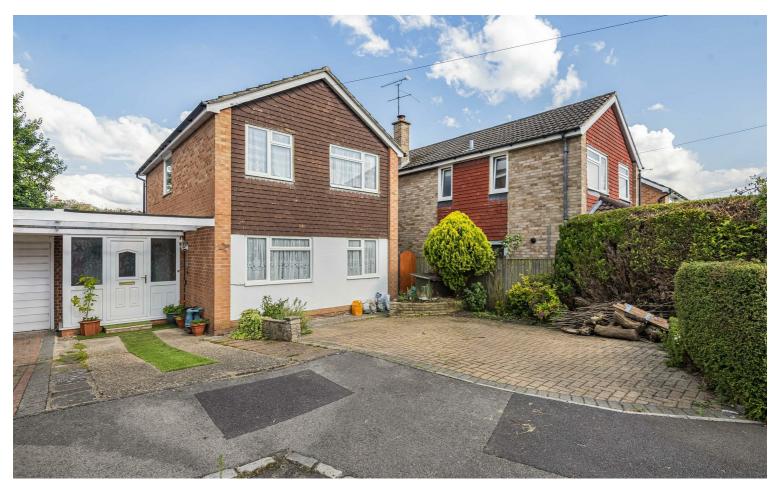

## Greenend Close

£480,000

Spencers Wood, RG7 1EH

Enjoying a cul-de sac position within a favoured residential address is this 3 bedroom extended link-detached home. With the option of 3 reception rooms alongside a kitchen-dining room and a conservatory, the property is further complimented by an artificial lawn and an open fronted garden room. Ideally positioned for local village amenities, schools, bus routes and with easy access to M4 and business parks.

- 3 bedroom
- 16'2 Living room
- 16'2 kitchen-diner
- 2 Further reception rooms
- Conservatory; Garden with artificial lawn and openfronted garden room
- Driveway parking for a number of vehicles

Council tax band E Council-Wokingham Additional information: Parking

There is driveway parking with an area of additional brick paved parking.

Additional information: Part B Property construction – Standard form

Services: Gas - mains Water – mains Drainage – mains Electricity – mains Heating – Gas central heating