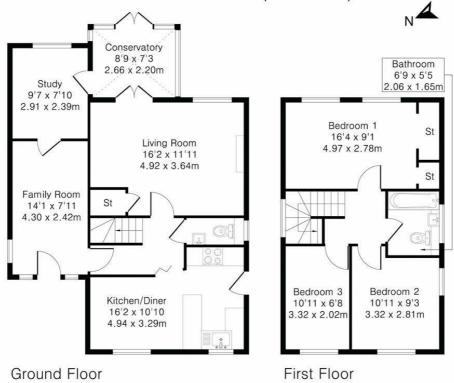

## Floorplan

Approximate Gross Internal Area 1111 sq ft - 103 sq m Ground Floor Area 688 sq ft - 64 sq m First Floor Area 423 sq ft - 39 sq m

Although Pink Plan Itd ensures the highest level of accuracy, measurements of doors, windows and rooms are approximate and no responsibility is taken for error, omission or misstatement. These plans are for representation purposes only as defined by RICS code of measuring practise. No guarantee is given on total square footage of the property within this plan. The figure icon is for initial guidance only and should not be relied on as a basis of valuation.