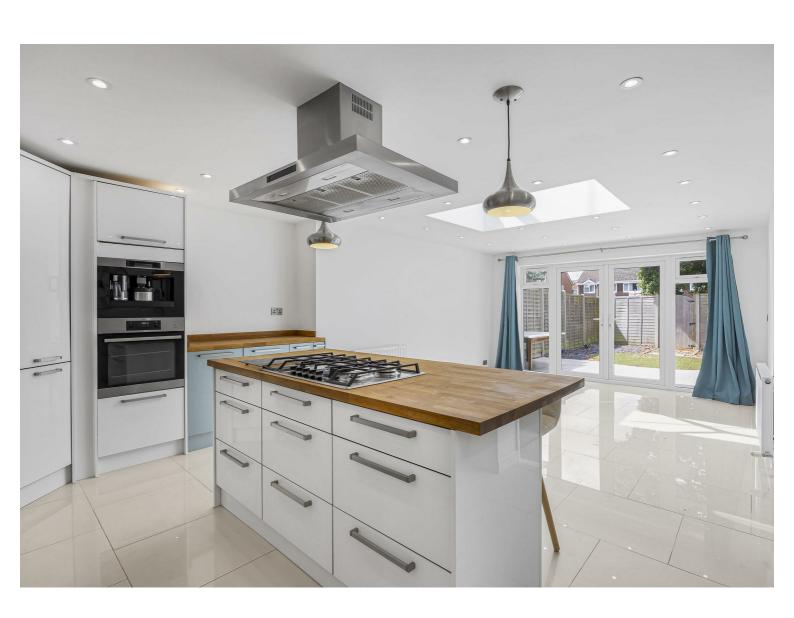

## **Shefford Crescent**

£560,000

Wokingham, RG40 1YP

Offered to the market with no onward chain complications is this extended detached family home situated north of Wokingham town center and within easy reach of Green space and local amenities. Internally the property comprises open open-plan kitchen/dining room island and skylight, a 15ft living room, 13ft family/bedroom with an ensuite bathroom and cloakroom. on the 1st floor, there are 3 bedrooms and a family bathroom. To the rear of the property is a privately enclosed westerly-facing garden with a patio and to the front there is off-road parking for multiple vehicles.

- Detached property
- 26ft Open plan kitchen/dining room
- 2 Bathrooms
- Cloakroom
- 2 reception rooms
- No onward chain

Council tax band D Council- Wokingham

Additional information: Parking The property has a driveway with parking for multiple vehicles.