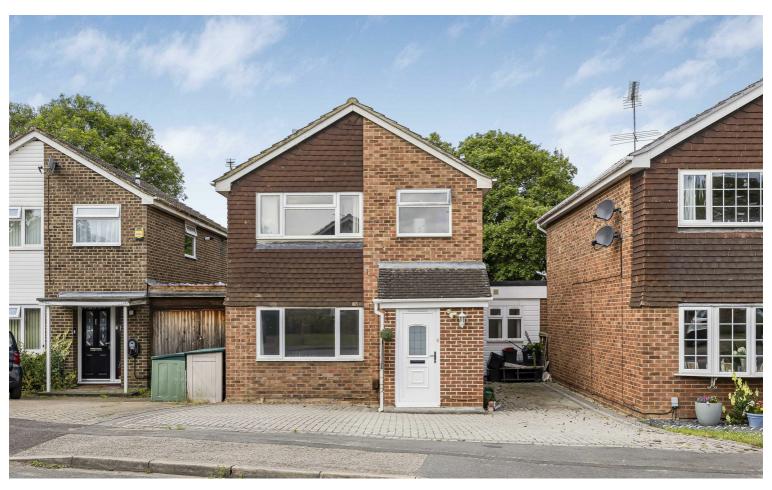

## **Shefford Crescent**

£560,000

Wokingham, RG40 1YP

Offered to the market with no onward chain complications is this extended detached family home situated north of Wokingham town center and within easy reach of Green space and local amenities. Internally the property comprises open open-plan kitchen/dining room island and skylight, a 15ft living room, 13ft family/bedroom with an ensuite bathroom and cloakroom. on the 1st floor, there are 3 bedrooms and a family bathroom. To the rear of the property is a privately enclosed westerly-facing garden with a patio and to the front there is off-road parking for multiple vehicles.

- Detached property
- 26ft Open plan kitchen/dining room
- 2 Bathrooms
- Cloakroom
- 2 reception rooms
- No onward chain

Council tax band D Council- Wokingham

Additional information: Parking The property has a driveway with parking for multiple vehicles.