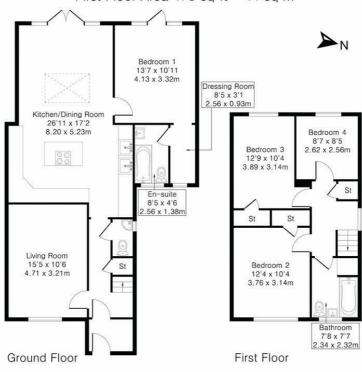

## Floorplan

Approximate Gross Internal Area 1356 sq ft - 126 sq m Ground Floor Area 883 sq ft - 82 sq m First Floor Area 473 sq ft - 44 sq m

Although Pink Plan Itd ensures the highest level of accuracy, measurements of doors, windows and rooms are approximate and no responsibility is taken for error, omission or misstatement. These plans are for representation purposes only as defined by RICS code of measuring practise, No guarantee is given on total square footage of the property within this plan. The figure icon is for initial guidance only and should not be relied on as a basis of valuation.