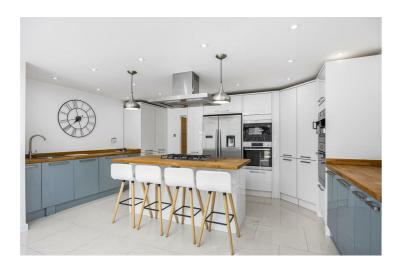

## **Shefford Crescent**

£560,000

Wokingham, RG40 1YP

Offered to the market with no onward chain complications is this extended detached family home situated north of Wokingham town center and within easy reach of Green space and local amenities. Internally the property comprises open open-plan kitchen/dining room island and skylight, a 15ft living room, 13ft family/bedroom with an ensuite bathroom and cloakroom. on the 1st floor, there are 3 bedrooms and a family bathroom. To the rear of the property is a privately enclosed westerly-facing garden with a patio and to the front there is off-road parking for multiple vehicles.

- Detached property
- 26ft Open plan kitchen/dining room
- 2 Bathrooms
- Cloakroom
- 2 reception rooms
- No onward chain

Council tax band D Council- Wokingham

Additional information: Parking The property has a driveway with parking for multiple vehicles.