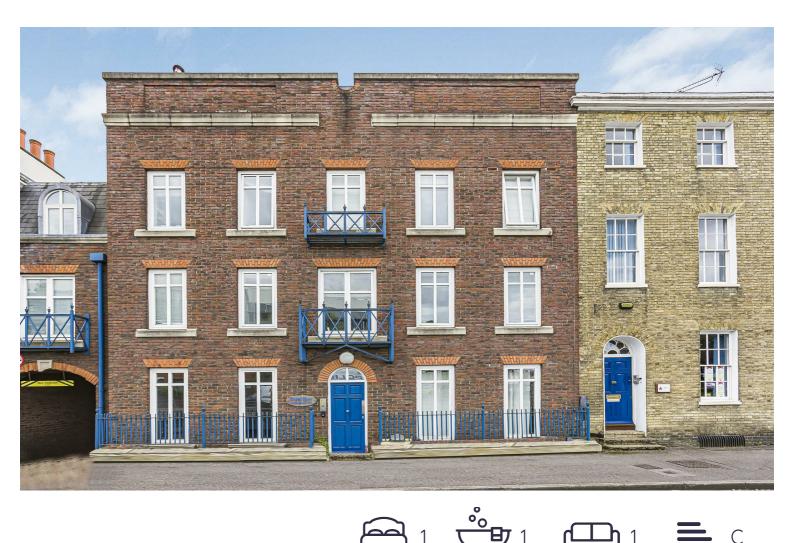

## Castle Street

HASLAMS Sales Reading, RG1 7SN

This apartment is situated in central Reading offering easy access to Reading mainline station and the Oracle Riverside shopping centre. This one-bedroom apartment provides a contemporary open-plan design finished with a quality specification. The apartment features an open-plan living room with a fitted kitchen area, a double bedroom with a wardrobe and shower room. The property will appeal to owner occupiers and investors seeking a town centre address with excellent transport links and is offered for sale with no onward chain

Interested? Please contact our sales team to find out more, or to book a viewing.

- Town centre location
- 1 bedroom
- Open plan living area
- Well-equipped kitchen area with appliances
- Walking distance of mainline station
- No onward chain