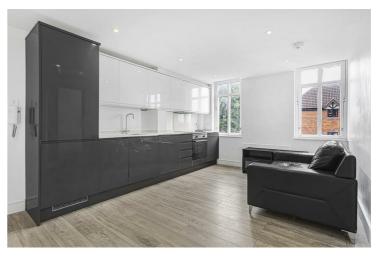

## Castle Street

HASLAMS Sales Reading, RG1 7SN

This apartment is situated in central Reading offering easy access to Reading mainline station and the Oracle Riverside shopping centre. This one-bedroom apartment provides a contemporary open-plan design finished with a quality specification. The apartment features an open-plan living room with a fitted kitchen area, a double bedroom with a wardrobe and shower room. The property will appeal to owner occupiers and investors seeking a town centre address with excellent transport links and is offered for sale with no onward chain

Interested? Please contact our sales team to find out more, or to book a viewing.

- Town centre location
- 1 bedroom
- Open plan living area
- Well-equipped kitchen area with appliances
- Walking distance of mainline station
- No onward chain