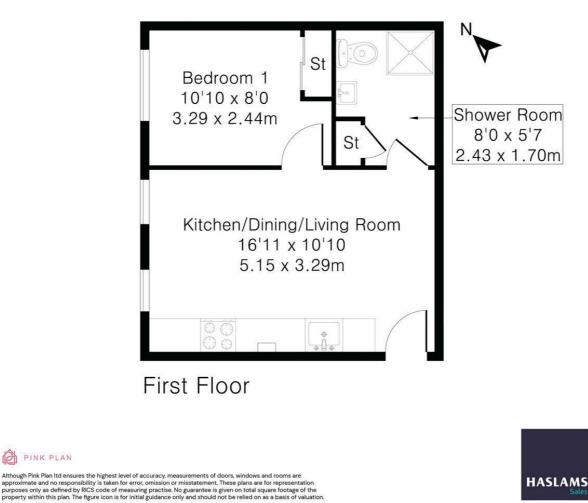

## Castle Street

HASLAMS Sales Reading, RG1 7SN

This apartment is situated in central Reading offering easy access to Reading mainline station and the Oracle Riverside shopping centre. This one-bedroom apartment provides a contemporary open-plan design finished with a quality specification. The apartment features an open-plan living room with a fitted kitchen area, a double bedroom with a wardrobe and shower room. The property will appeal to owner occupiers and investors seeking a town centre address with excellent transport links and is offered for sale with no onward chain

## Floorplan

Please contact our sales team to find out more, or to book a viewing.

sales@haslams.net 0118 960 1000

These particulars, whilst believed to be accurate are set out as a general outline only for guidance and do not constitute any part of an offer or contract. Intending purchasers should not rely on them as statements of representation of fact, but must satisfy themselves by inspection or otherwise as to their accuracy. No person in this firms employment has the authority to make or give any representation or warranty in respect of the property.