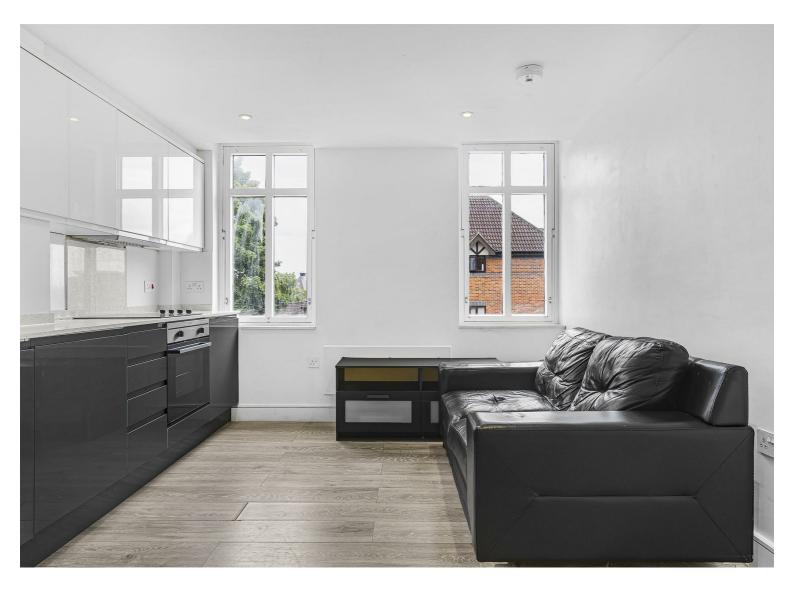

## Castle Street

HASLAMS Sales Reading, RG1 7SN

This apartment is situated in central Reading offering easy access to Reading mainline station and the Oracle Riverside shopping centre. This one-bedroom apartment provides a contemporary open-plan design finished with a quality specification. The apartment features an open-plan living room with a fitted kitchen area, a double bedroom with a wardrobe and shower room. The property will appeal to owner occupiers and investors seeking a town centre address with excellent transport links and is offered for sale with no onward chain

Interested? Please contact our sales team to find out more, or to book a viewing.

- Town centre location
- 1 bedroom
- Open plan living area
- Well-equipped kitchen area with appliances
- Walking distance of mainline station
- No onward chain