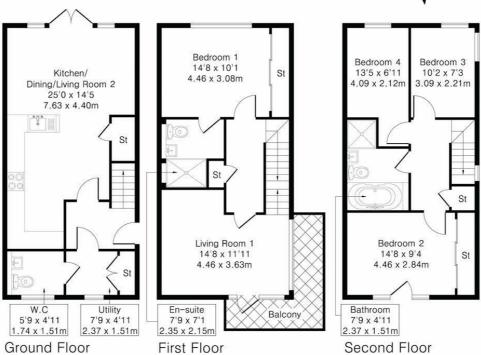

## Floorplan

Approximate Gross Internal Area 1311 sq ft - 123 sq m Ground Floor Area 437 sq ft - 41 sq m First Floor Area 437 sq ft - 41 sq m Second Floor Area 437 sq ft - 41 sq m

Although Pink Plan Itd ensures the highest level of accuracy, measurements of doors, windows and rooms are approximate and no responsibility is taken for error, omission or misstatement. These plans are for representation purposes only as defined by RICS code of measuring practise. No guarantee is given on total square footage of the property within this plan. The figure icon is for initial guidance only and should not be relied on as a basis of valuation.