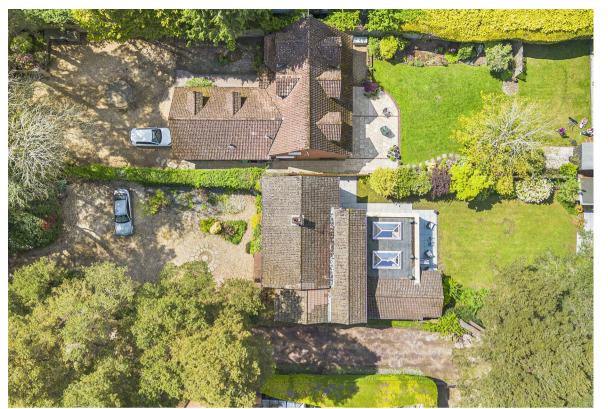

To the rear of the property, there is a landscaped garden which is privately enclosed by mature shrubs and tree line. Furthermore, there a 2 patio areas and a summer house with Storage space. To the front of the property, there is an enclosed gravel driveway which provides parking for multiple vehicles.