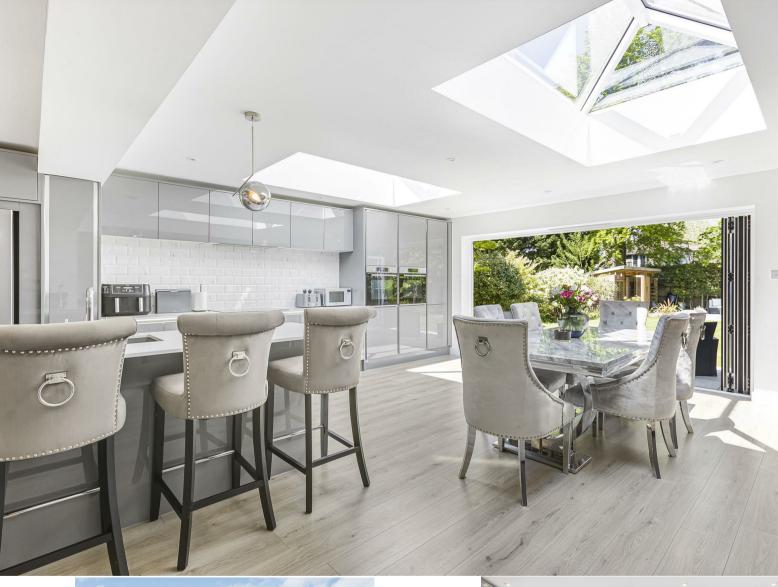

On the ground floor, the property boasts an impressive open-plan living space which consists of a kitchen area with a breakfast bar, skylights, and bi-fold doors which creates a seamless indoor/outdoor entertaining space. In addition, there are a further 3 reception rooms utility and w/c. Credit to the current owner the first floor now consists of 4 double bedrooms 2 ensuite bathrooms, a dressing room, and a family bathroom.

- 4 double bedrooms
- 2 ensuite bathrooms
- 34ft Open plan living area
- 3 Reception rooms
- Landscaped garden with summer house

Council tax band F Wokingham

Additional information (Part B) Property construction – Standard form