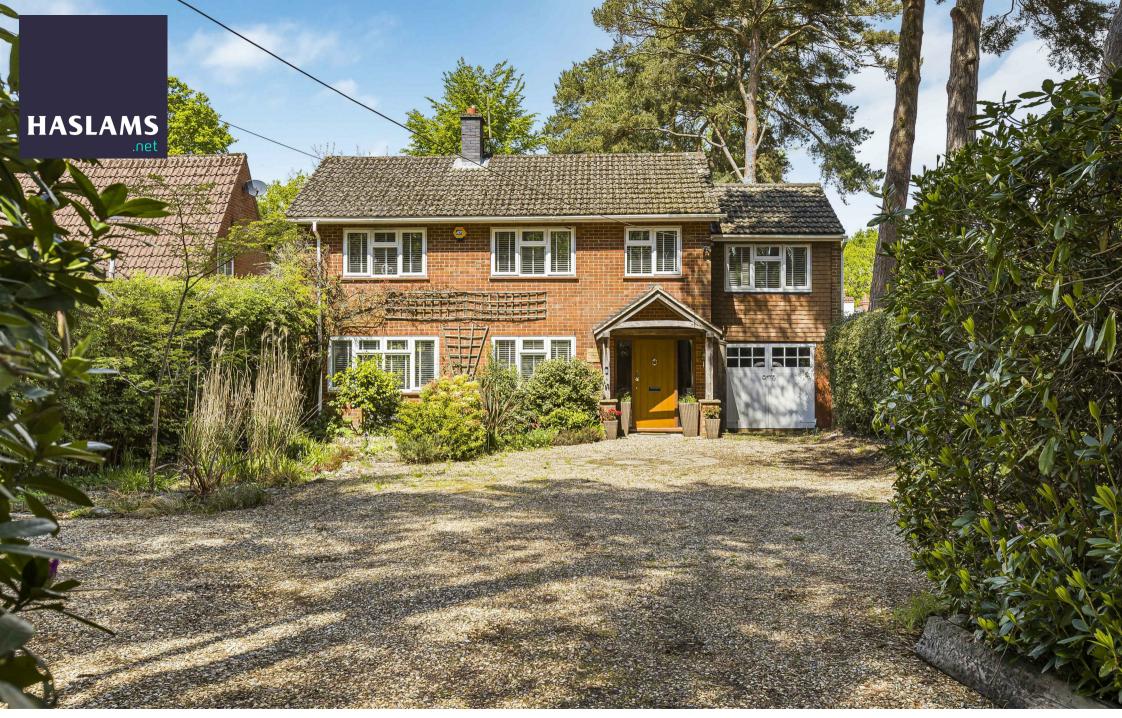

Nine Mile Ride, Finchampstead

£1,195,000

Haslam's are delighted to offer to the market this detached family home which has been extended and modernised throughout providing open plan living as well as independent reception rooms. The property is situated in a desirable location that is within a short distance of California Country Park, Arborfield Village, and Wokingham Town Centre.

To the rear of the property, there is a landscaped garden which is privately enclosed by mature shrubs and tree line. Furthermore, there a 2 patio areas and a summer house with Storage space. To the front of the property, there is an enclosed gravel driveway which provides parking for multiple vehicles.