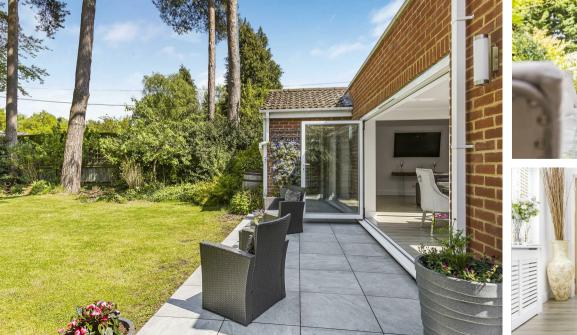

To the rear of the property, there is a landscaped garden which is privately enclosed by mature shrubs and tree line. Furthermore, there a 2 patio areas and a summer house with Storage space. To the front of the property, there is an enclosed gravel driveway which provides parking for multiple vehicles.

- 4 double bedrooms
- 2 ensuite bathrooms
- 34ft Open plan living area
- 3 Reception rooms
- Landscaped garden with summer house

Council tax band F Wokingham

Additional information (Part B) Property construction – Standard form