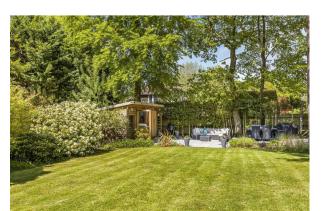

To the rear of the property, there is a landscaped garden which is privately enclosed by mature shrubs and tree line. Furthermore, there a 2 patio areas and a summer house with Storage space. To the front of the property, there is an enclosed gravel driveway which provides parking for multiple vehicles.

- 4 double bedrooms
- 2 ensuite bathrooms
- 34ft Open plan living area
- 3 Reception rooms
- Landscaped garden with summer house

Council tax band F Wokingham

Additional information (Part B) Property construction – Standard form