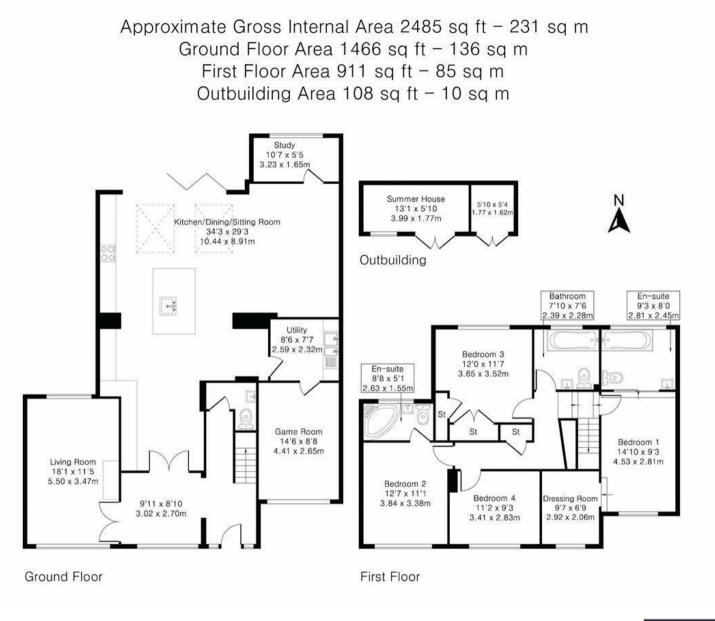

On the ground floor, the property boasts an impressive open-plan living space which consists of a kitchen area with a breakfast bar, skylights, and bi-fold doors which creates a seamless indoor/outdoor entertaining space. In addition, there are a further 3 reception rooms utility and w/c. Credit to the current owner the first floor now consists of 4 double bedrooms 2 ensuite bathrooms, a dressing room, and a family bathroom.

To the rear of the property, there is a landscaped garden which is privately enclosed by mature shrubs and tree line. Furthermore, there a 2 patio areas and a summer house with Storage space. To the front of the property, there is an enclosed gravel driveway which provides parking for multiple vehicles.

- 4 double bedrooms
- 2 ensuite bathrooms
- 34ft Open plan living area
- 3 Reception rooms
- Landscaped garden with summer house

Council tax band F Wokingham

Additional information (Part B) Property construction – Standard form

Parking There is off road parking to the front of the property

Although Pink Plan Itd ensures the highest level of accuracy, measurements of doors, windows and rooms are approximate and no responsibility is taken for error, omission or misstatement. These plans are for representation purposes only as defined by RICS code of measuring practise. No guarantee is given on total square footage of the property within this plan. The figure icon is for initial guidance only and should not be relied on as a basis of valuation. HASLAMS Sales