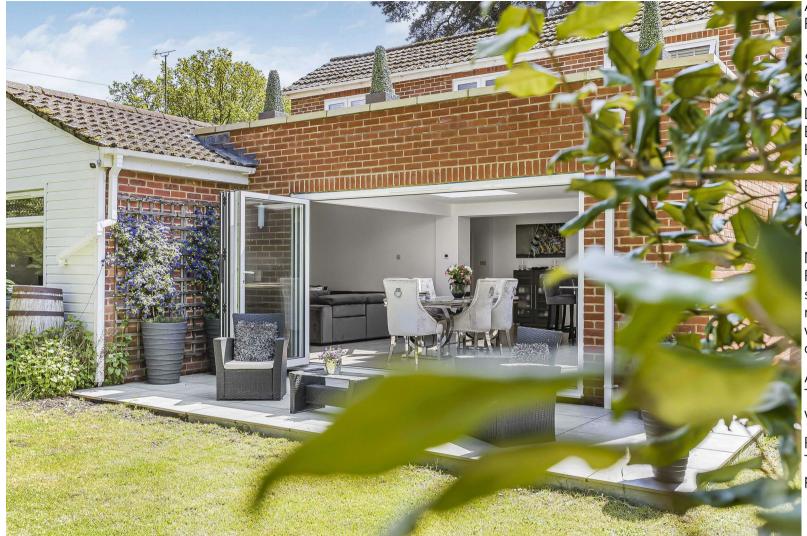

On the ground floor, the property boasts an impressive open-plan living space which consists of a kitchen area with a breakfast bar, skylights, and bi-fold doors which creates a seamless indoor/outdoor entertaining space. In addition, there are a further 3 reception rooms utility and w/c. Credit to the current owner the first floor now consists of 4 double bedrooms 2 ensuite bathrooms, a dressing room, and a family bathroom.

To the rear of the property, there is a landscaped garden which is privately enclosed by mature shrubs and tree line. Furthermore, there a 2 patio areas and a summer house with Storage space. To the front of the property, there is an enclosed gravel driveway which provides parking for multiple vehicles.