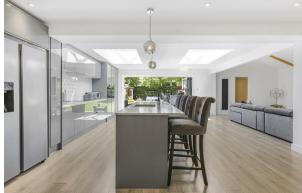

On the ground floor, the property boasts an impressive open-plan living space which consists of a kitchen area with a breakfast bar, skylights, and bi-fold doors which creates a seamless indoor/outdoor entertaining space. In addition, there are a further 3 reception rooms utility and w/c. Credit to the current owner the first floor now consists of 4 double bedrooms 2 ensuite bathrooms, a dressing room, and a family bathroom.