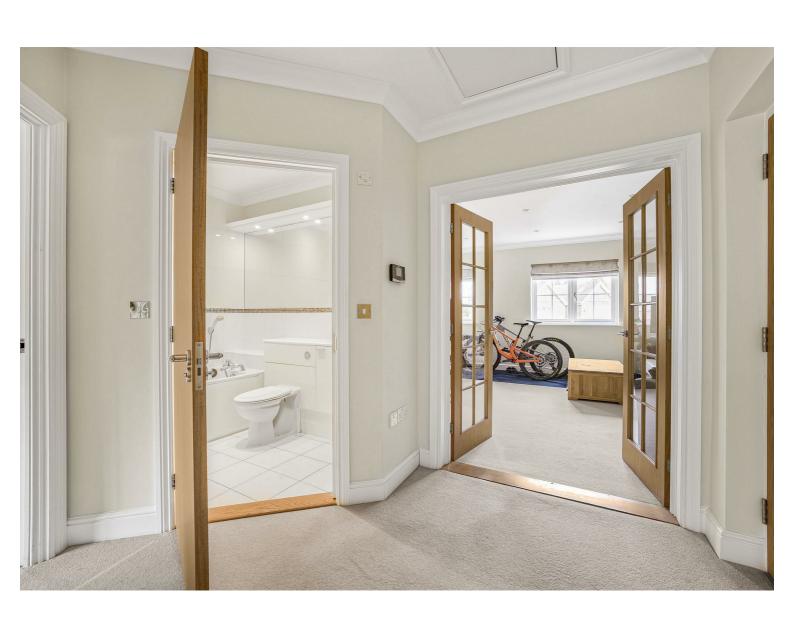

- 2 Bedrooms, principle with en suite
- 16' Living room with well-equipped kitchen-breakfast room
- 1st floor position; Well-kept communal areas
- Allocated parking; Walking distance of village amenities
- Double-glazed; Central heating
- Entry phone system; No onward chain