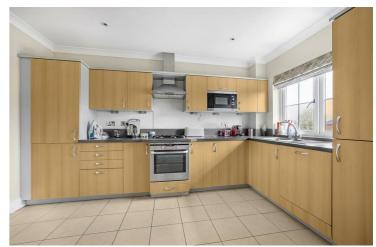

- 2 Bedrooms, principle with en suite
- 16' Living room with well-equipped kitchen-breakfast room
- 1st floor position; Well-kept communal areas
- Allocated parking; Walking distance of village amenities
- Double-glazed; Central heating
- Entry phone system; No onward chain