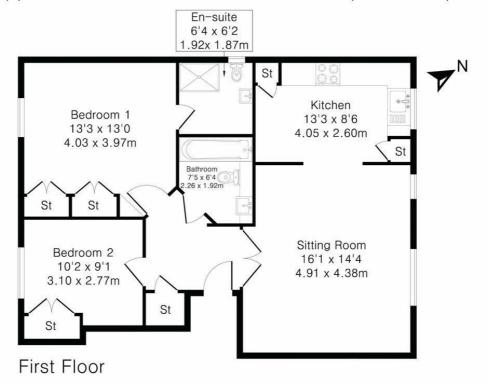

#### Floorplan

## Approximate Gross Internal Area 774 sq ft - 72 sq m

Although Pink Plan Itd ensures the highest level of accuracy, measurements of doors, windows and rooms are approximate and no responsibility is taken for error, omission or misstatement. These plans are for representation purposes only as defined by RICS code of measuring practise, No guarantee is given on total square footage of the property within this plan. The figure icon is for initial guidance only and should not be relied on as a basis of valuation.