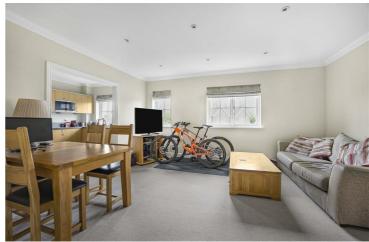

- 2 Bedrooms, principle with en suite
- 16' Living room with well-equipped kitchen-brekafast room
- 1st floor position; Well-kept communal areas
- Allocated parking; Walking distance of village amenities
- Double-glazed; Central heating
- Entry phone system; No onward chain