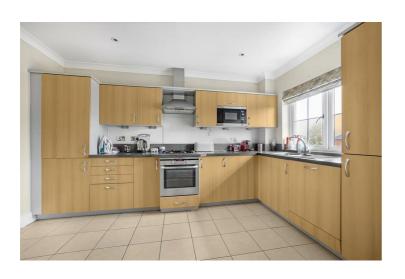

- 2 Bedrooms, principle with en suite
- 16' Living room with well-equipped kitchen-brekafast room
- 1st floor position; Well-kept communal areas
- Allocated parking; Walking distance of village amenities
- Double-glazed; Central heating
- Entry phone system; No onward chain