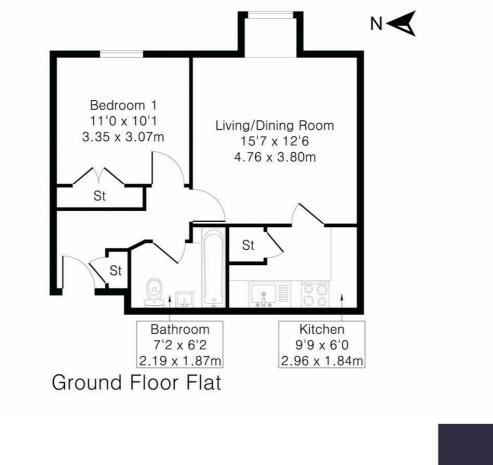

## Floorplan

Approximate Gross Internal Area 437 sq ft - 41 sq m

Although Pink Plan Itd ensures the highest level of accuracy, measurements of doors, windows and rooms are approximate and no responsibility is taken for error, omission or misstatement. These plans are for representation purposes only as defined by RICS code of measuring practise. No guarantee is given on total square footage of the property within this plan. The figure icon is for initial guidance only and should not be relied on as a basis of valuation.