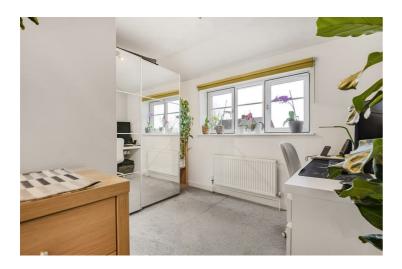

The property enjoys a private 30ft rear garden which has gated rear access and there is driveway parking to front of the property. The property comprises an entrance hall with storage cupboard, downstairs WC, modern open plan kitchen in the living room, landing, impressive bathroom suite and two bedrooms.

Other features include double glazed windows and gas radiator heating.

- Two bedroom house
- Modern bathroom
- Downstairs cloakroom
- Open plan kitchen/living room
- Driveway parking
- 30ft rear garden