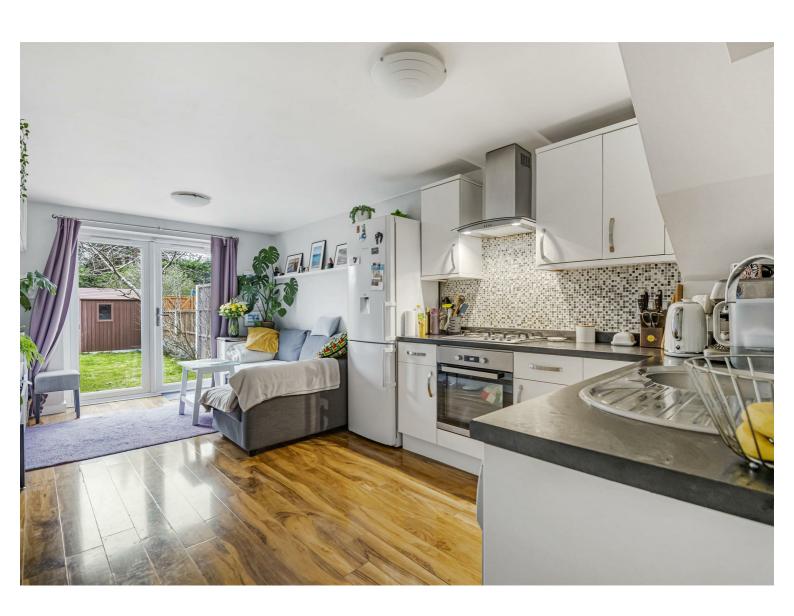

The property enjoys a private 30ft rear garden which has gated rear access and there is driveway parking to front of the property. The property comprises an entrance hall with storage cupboard, downstairs WC, modern open plan kitchen in the living room, landing, impressive bathroom suite and two bedrooms.

Other features include double glazed windows and gas radiator heating.

- Two bedroom house
- Modern bathroom
- Downstairs cloakroom
- Open plan kitchen/living room
- Driveway parking
- 30ft rear garden