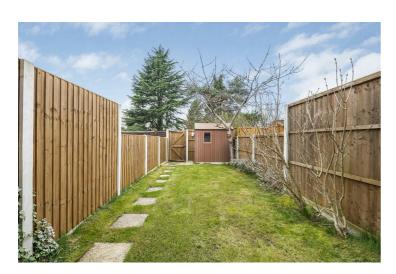

The property enjoys a private 30ft rear garden which has gated rear access and there is driveway parking to front of the property. The property comprises an entrance hall with storage cupboard, downstairs WC, modern open plan kitchen in the living room, landing, impressive bathroom suite and two bedrooms.