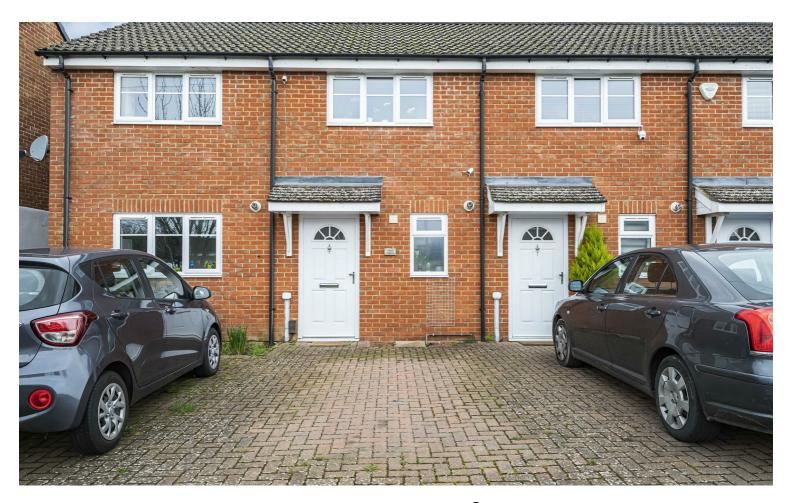

## Wren Cottage

£315,000

HASLAMS Royal Avenue , Calcot, Reading, RG31 4UP

This well presented two bedroom home is ideally located within easy reach of shops, bus routes into Reading/Newbury, schools and junction 12 of the M4 motorway.

The property enjoys a private 30ft rear garden which has gated rear access and there is driveway parking to front of the property. The property comprises an entrance hall with storage cupboard, downstairs WC, modern open plan kitchen in the living room, landing, impressive bathroom suite and two bedrooms.

Other features include double glazed windows and gas radiator heating.

- Two bedroom house
- Modern bathroom
- Downstairs cloakroom
- Open plan kitchen/living room
- Driveway parking
- 30ft rear garden