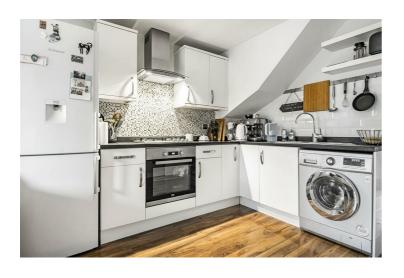

The property enjoys a private 30ft rear garden which has gated rear access and there is driveway parking to front of the property. The property comprises an entrance hall with storage cupboard, downstairs WC, modern open plan kitchen in the living room, landing, impressive bathroom suite and two bedrooms.

Other features include double glazed windows and gas radiator heating.

- Two bedroom house
- Modern bathroom
- Downstairs cloakroom
- Open plan kitchen/living room
- Driveway parking
- 30ft rear garden