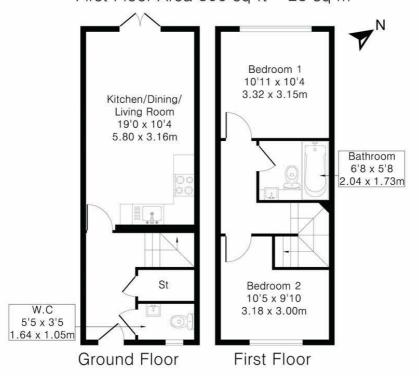

## Floorplan

## Approximate Gross Internal Area 612 sq ft - 56 sq m Ground Floor Area 306 sq ft - 28 sq m First Floor Area 306 sq ft - 28 sq m

Although Pink Plan Itd ensures the highest level of accuracy, measurements of doors, windows and rooms are approximate and no responsibility is taken for error, omission or misstatement. These plans are for representation purposes only as defined by RICS code of measuring practise. No guarantee is given on total square footage of the property within this plan. The figure icon is for initial guidance only and should not be relied on as a basis of valuation.