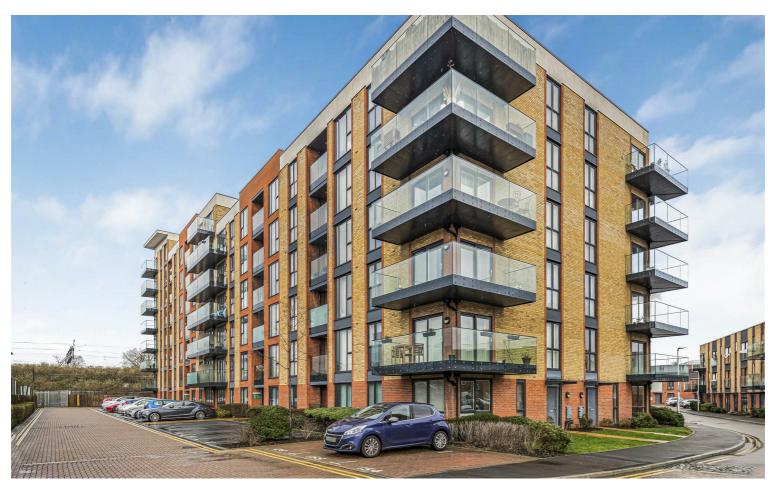

## 6 Oscar Wilde Road

£235,000

A bright and airy top-floor apartment with a private east facing BALCONY that maximizes evening light. Situated in a modern popular development just a short walk of the vibrant town centre and the mainline station. A sizable apartment of 549 square foot with an ALLOCATED PARKING space finished to a high standard in a contemporary style.

- Top floor one bedroom apartment
- Allocated off street parking
- East facing balcony with far reaching views
- Modern contemporary finish & high specification
- Sizable 549 square foot

There is an allocated off-street parking space.