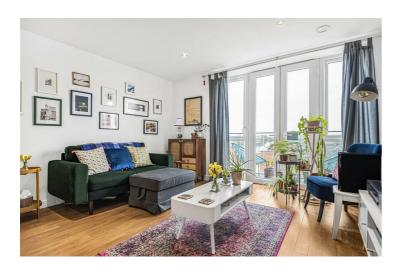

## 6 Oscar Wilde Road

£235,000

A bright and airy top-floor apartment with a private east facing BALCONY that maximizes evening light. Situated in a modern popular development just a short walk of the vibrant town centre and the mainline station. A sizable apartment of 549 square foot with an ALLOCATED PARKING space finished to a high standard in a contemporary style.

- Top floor one bedroom apartment
- Allocated off street parking
- East facing balcony with far reaching views
- Modern contemporary finish & high specification
- Sizable 549 square foot