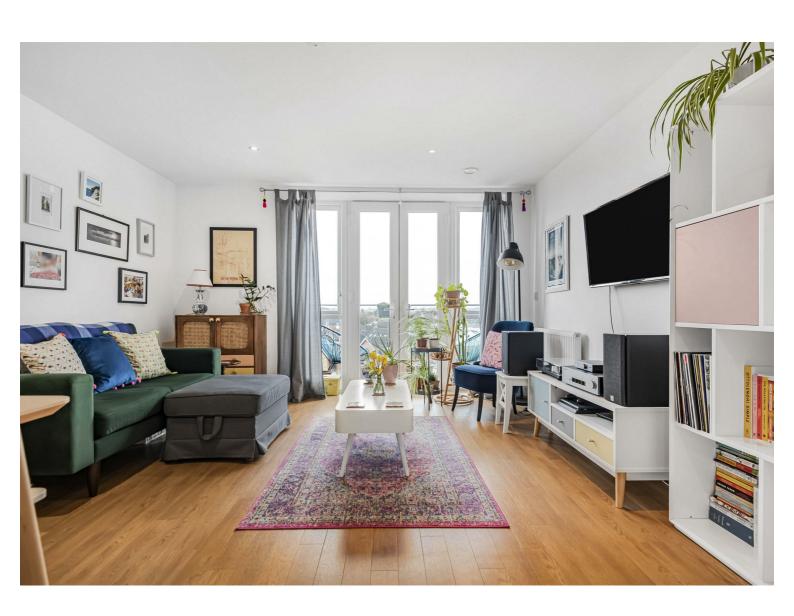

## 6 Oscar Wilde Road

£235,000

A bright and airy top-floor apartment with a private east facing BALCONY that maximizes evening light. Situated in a modern popular development just a short walk of the vibrant town centre and the mainline station. A sizable apartment of 549 square foot with an ALLOCATED PARKING space finished to a high standard in a contemporary style.

- Top floor one bedroom apartment
- Allocated off street parking
- East facing balcony with far reaching views
- Modern contemporary finish & high specification
- Sizable 549 square foot