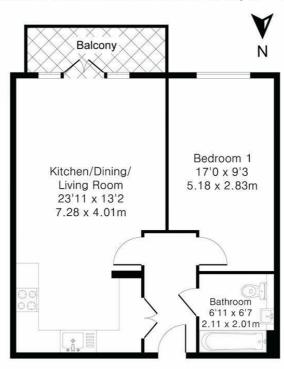

### Floorplan

#### Approximate Gross Internal Area 549 sq ft - 51 sq m

Fifth Floor Flat

Although Pink Plan Itd ensures the highest level of accuracy, measurements of doors, windows and rooms are approximate and no responsibility is taken for error, omission or misstatement. These plans are for representation purposes only as defined by RICS code of measuring practise. No guarantee is given on total square footage of the property within this plan. The figure icon is for initial guidance only and should not be relied on as a basis of valuation.