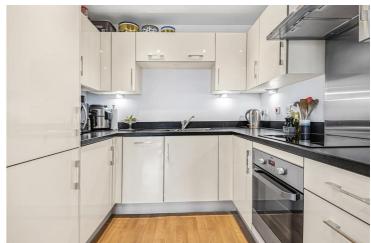

## 6 Oscar Wilde Road

£235,000

A bright and airy top-floor apartment with a private east facing BALCONY that maximizes evening light. Situated in a modern popular development just a short walk of the vibrant town centre and the mainline station. A sizable apartment of 549 square foot with an ALLOCATED PARKING space finished to a high standard in a contemporary style.