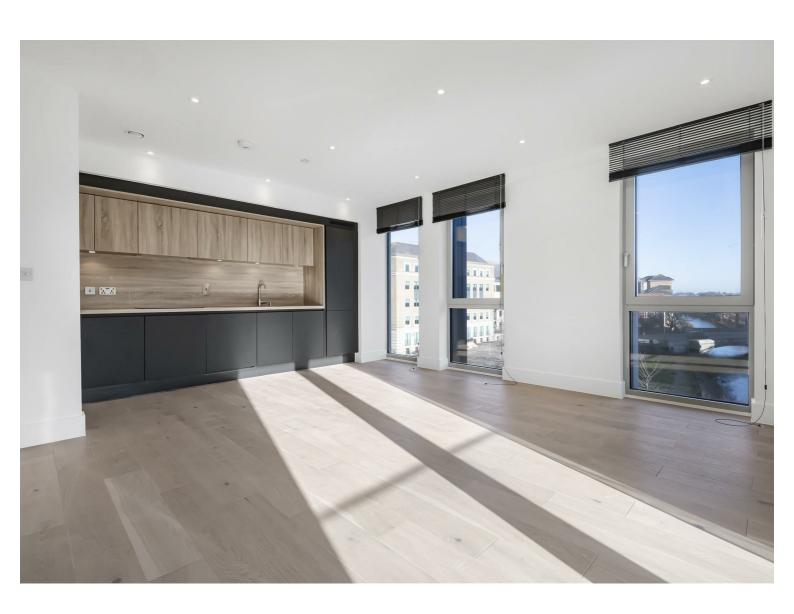

HASLAMS: This large two bedroom apartment is located on the third floor within the iconic Verto building - a contemporary riverside development in the heart of Reading town centre.

The apartment benefits from a well-appointed dual aspect open plan living room which boasts a private balcony and full height windows with the benefit of being on the riverside of the building. The flexible open plan kitchen/living/dining area is well equipped with appliances and the two bedrooms, one with en-suite are both generously proportioned.