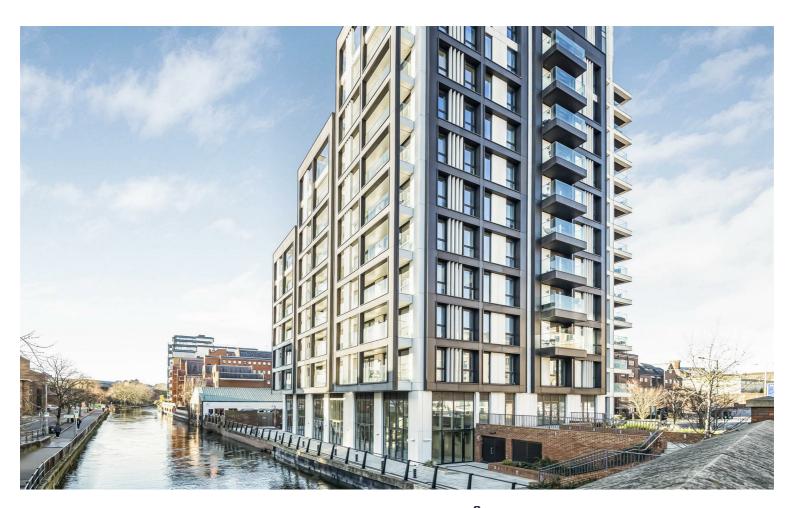

HASLAMS: This large two bedroom apartment is located on the third floor within the iconic Verto building - a contemporary riverside development in the heart of Reading town centre.

The apartment benefits from a well-appointed dual aspect open plan living room which boasts a private balcony and full height windows with the benefit of being on the riverside of the building. The flexible open plan kitchen/living/dining area is well equipped with appliances and the two bedrooms, one with en-suite are both generously proportioned.

With residents only facilities such as a gym, lounge, and landscaped roof gardens with far-reaching views, Verto offers a convenient town centre address within a short walk of the vibrant riverside restaurants, the Oracle shopping centre, Forbury Gardens and the train station.