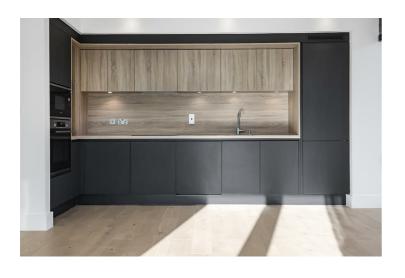

HASLAMS: This large two bedroom apartment is located on the third floor within the iconic Verto building - a contemporary riverside development in the heart of Reading town centre.

The apartment benefits from a well-appointed dual aspect open plan living room which boasts a private balcony and full height windows with the benefit of being on the riverside of the building. The flexible open plan kitchen/living/dining area is well equipped with appliances and the two bedrooms, one with en-suite are both generously proportioned.