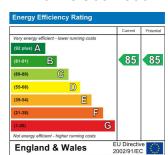

### Council tax band D

Lease information Years remaining: 245 Service charge: £3,800 PA Ground rent: £411.97 PA

Ground rent review period: Every 20 years, review date September 2039 in line with RPI

LEASE NOTE: Lease and service charge details are provided as a guide and are based on information supplied by the seller