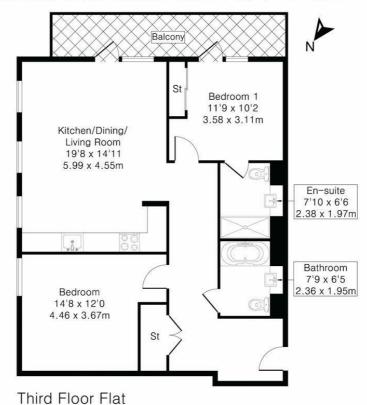

## Floorplan

### Approximate Gross Internal Area 868 sq ft - 81 sq m

Although Pink Plan Itd ensures the highest level of accuracy, measurements of doors, windows and rooms are approximate and no responsibility is taken for error, omission or misstatement. These plans are for representation purposes only as defined by RICS code of measuring practise. No guarantee is given on total square footage of the property within this plan. The figure icon is for initial guidance only and should not be relied on as a basis of valuation.