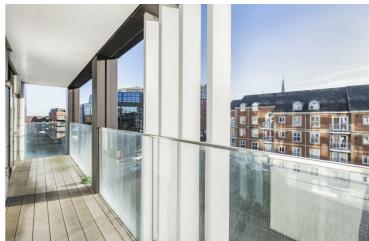

HASLAMS: This large two bedroom apartment is located on the third floor within the iconic Verto building - a contemporary riverside development in the heart of Reading town centre.

The apartment benefits from a well-appointed dual aspect open plan living room which boasts a private balcony and full height windows with the benefit of being on the riverside of the building. The flexible open plan kitchen/living/dining area is well equipped with appliances and the two bedrooms, one with en-suite are both generously proportioned.

### **Roof Terraces**

There are two landscaped roof terraces for shared use by residents and these are located on the 7th and 9th floors and provide impressive far reaching townscape views.

Residents Gym & Lounge Located on the mezzanine floor the gym is equipped with a number of exercise machines. The lounge is well-furnished with sofas, chairs, tables and a breakfast bar.