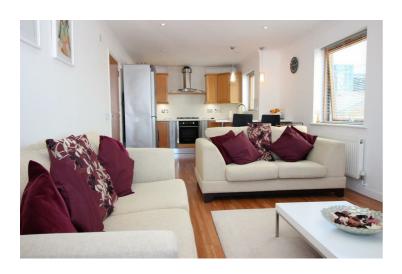

## Lion Court

£275,000

HASLAMS Great Knollys Street , Reading, RG1 7HD

2 **्रै** 

An impressive first floor 2 bedroom apartment apartment with a private balcony. An excellent central location which allows for swift access to the town centre & mainline train station, there is an allocated parking space accessed via secure gated entrance. The property makes for an excellent investment or first time purchase, has a good lease and reasonable charges.

- Two bedrooms; two bathrooms.
- Gated allocated parking
- First floor position with private balcony
- Can be purchased with or without tenants, possible gross rental yield of 5.9%
- Good spec & well fitted kitchen and bathrooms
- Excellent location for mainline train station