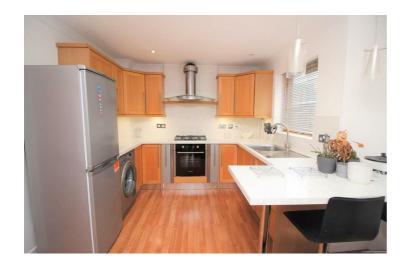

## Lion Court

£275,000

HASLAMS Great Knollys Street , Reading, RG1 7HD

2 **्रै** 

An impressive first floor 2 bedroom apartment apartment with a private balcony. An excellent central location which allows for swift access to the town centre & mainline train station, there is an allocated parking space accessed via secure gated entrance. The property makes for an excellent investment or first time purchase, has a good lease and reasonable charges.

- Two bedrooms; two bathrooms.
- Gated allocated parking
- First floor position with private balcony
- Can be purchased with or without tenants, possible gross rental yield of 5.9%
- Good spec & well fitted kitchen and bathrooms
- Excellent location for mainline train station