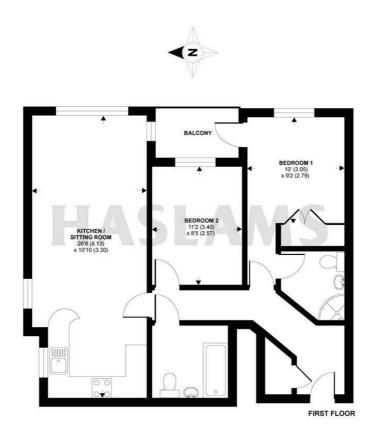

### Lion Court, Great Knollys Street, Reading, Berkshire, RG1

APPROX. GROSS INTERNAL FLOOR AREA 701 SQ FT 65.1 SQ METRES

Whist every attempt has been made to ensure the accuracy of the floor plan contained here, measurements of doors, windows an rooms are approximate and no responsibility is taken for any error, omission or misstatement. These plans are for representation purposes only as offered by RICS Code of Measuring Practice and should be used as such by any prospective purchase psychological programments is grammed to the programment of the programment of