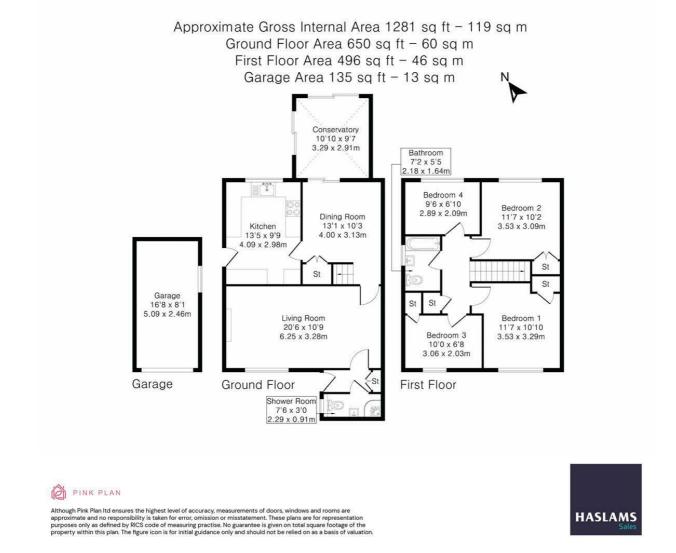

#### Floorplan

# HASLAMS Tilehurst, Reading, RG30 4XL

This well pretend 4 bedroom detached family home is located in a cul de sac within walking distance of Tilehurst village, bus routes, schools and other amenities

To the rear is a private 30ft garden with side access leading to the driveway and garage. The property enjoys double glazed windows, gas radiator heating and comprises an entrance hall with a modern ground floor shower room, living room, dining room with access to the conservatory, impressive kitchen, landing area with a family bathroom to compliment the four bedrooms.