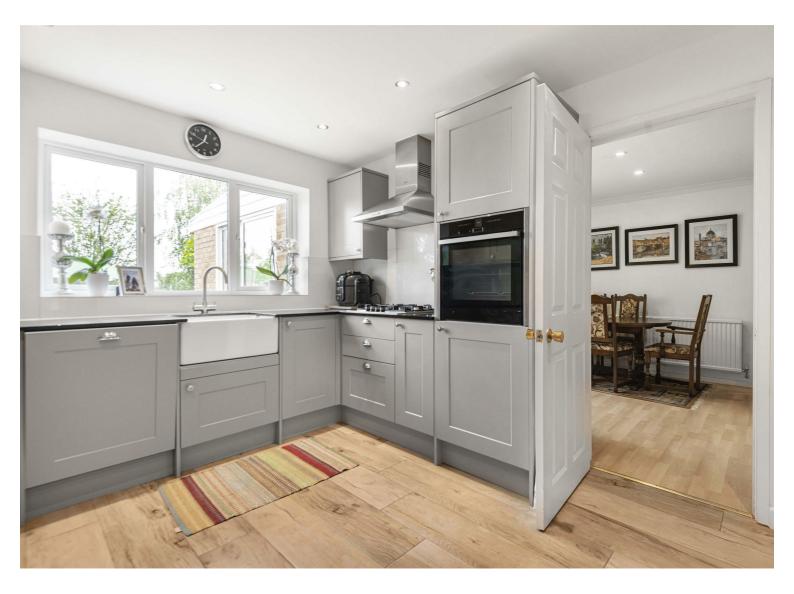

# HASLAMS Tilehurst, Reading, RG30 4XL

This well pretend 4 bedroom detached family home is located in a cul de sac within walking distance of Tilehurst village, bus routes, schools and other amenities

To the rear is a private 30ft garden with side access leading to the driveway and garage. The property enjoys double glazed windows, gas radiator heating and comprises an entrance hall with a modern ground floor shower room, living room, dining room with access to the conservatory, impressive kitchen, landing area with a family bathroom to compliment the four bedrooms.

Interested? Please contact our sales team to find out more, or to book a viewing.

- Detached family home
- Four bedrooms
- Ground floor shower room
- Modern family bathroom
- Impressive kitchen
- Two reception room + conservatory