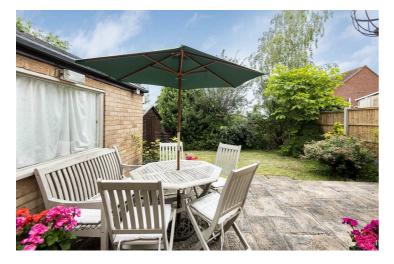

# HASLAMS Tilehurst, Reading, RG30 4XL

This well pretend 4 bedroom detached family home is located in a cul de sac within walking distance of Tilehurst village, bus routes, schools and other amenities

To the rear is a private 30ft garden with side access leading to the driveway and garage. The property enjoys double glazed windows, gas radiator heating and comprises an entrance hall with a modern ground floor shower room, living room, dining room with access to the conservatory, impressive kitchen, landing area with a family bathroom to compliment the four bedrooms.

Interested? Please contact our sales team to find out more, or to book a viewing.

- Detached family home
- Four bedrooms
- Ground floor shower room
- Modern family bathroom
- Impressive kitchen
- Two reception room + conservatory