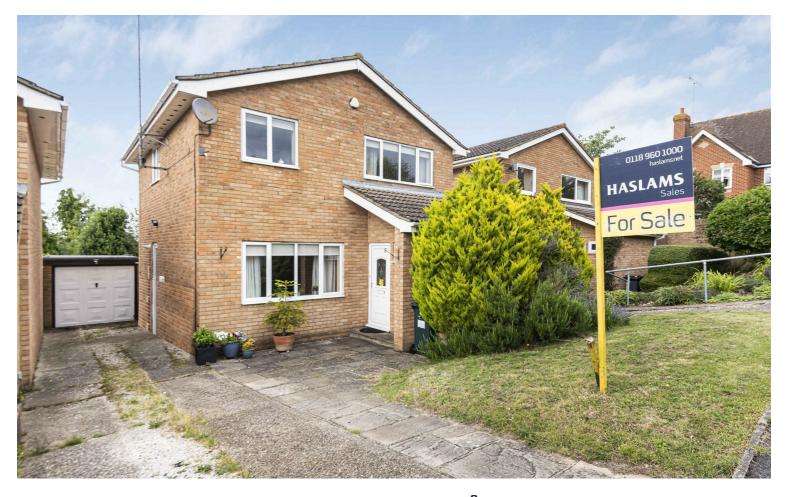

### Calder Close

Sales

## £490,000

# HASLAMS Tilehurst, Reading, RG30 4XL

This well pretend 4 bedroom detached family home is located in a cul de sac within walking distance of Tilehurst village, bus routes, schools and other amenities

To the rear is a private 30ft garden with side access leading to the driveway and garage. The property enjoys double glazed windows, gas radiator heating and comprises an entrance hall with a modern ground floor shower room, living room, dining room with access to the conservatory, impressive kitchen, landing area with a family bathroom to compliment the four bedrooms.

Interested? Please contact our sales team to find out more, or to book a viewing.

- Detached family home
- Four bedrooms
- Ground floor shower room
- Modern family bathroom
- Impressive kitchen
- Two reception room + conservatory