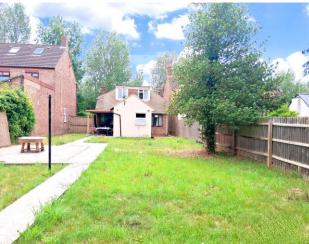

Kitchen 4.75m x 2.81m (15'7" x 9'3")

First floor landing

Bedroom one 4.01m x 3.60m (13'1" x 11'10") maximum into recess

Bedroom two 3.62m x 3.34m (11'11" x 10'9") maximum into recess

Outside: Front garden providing off-road parking for several vehicles. Good size secluded rear garden mainly laid to lawn with pathways. Established trees and hard-standing area ideal for a detached garage.