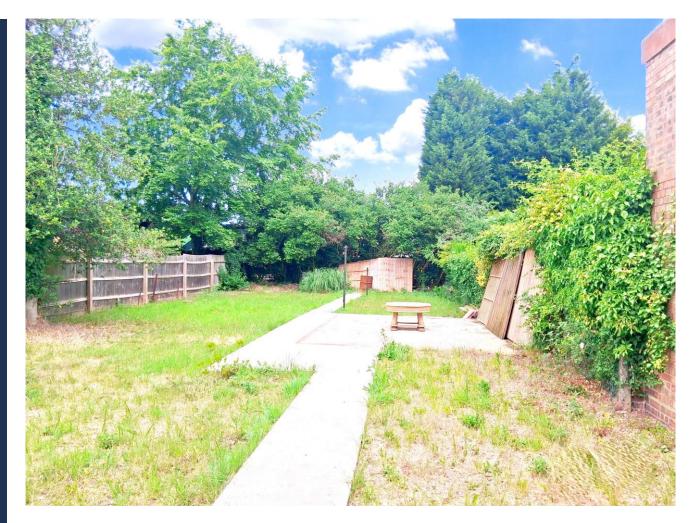

Kitchen 4.75m x 2.81m (15'7" x 9'3")

First floor landing

Bedroom one 4.01m x 3.60m (13'1" x 11'10") maximum into recess

Bedroom two 3.62m x 3.34m (11'11" x 10'9") maximum into recess

Outside: Front garden providing off-road parking for several vehicles. Good size secluded rear garden mainly laid to lawn with pathways. Established trees and hard-standing area ideal for a detached garage.