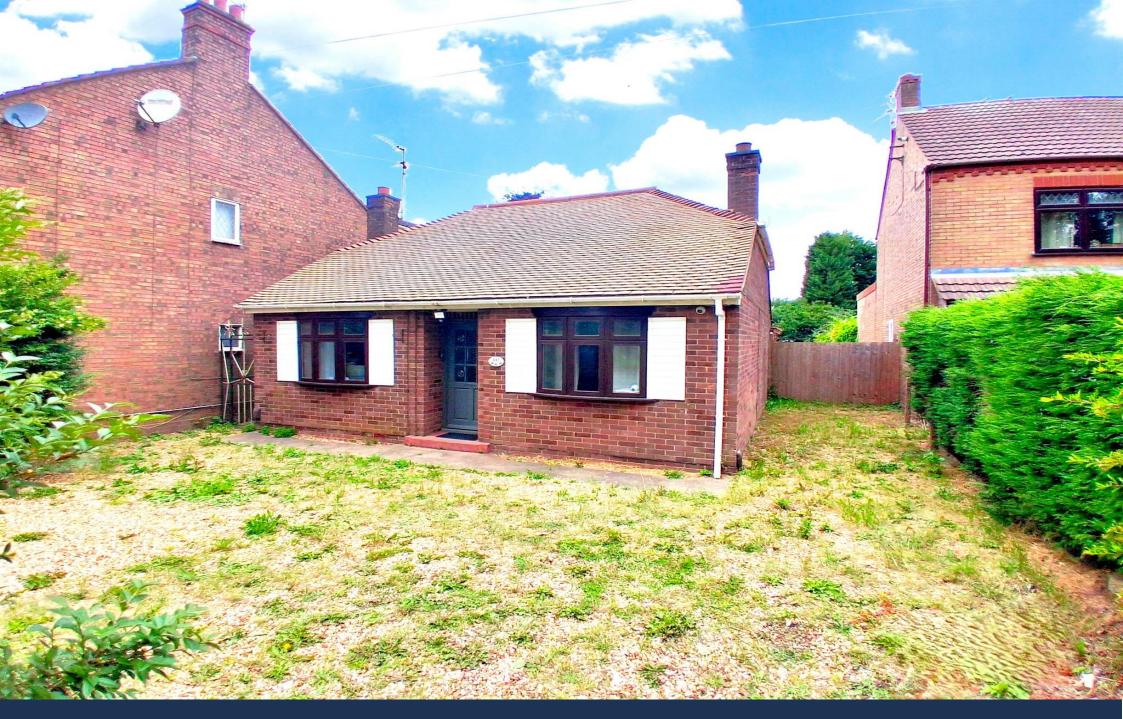

Peterborough Road, Whittlesey Peterborough £295.000 Freehold

Sharman Quinney

## **Key Features**

- Two upstairs bedrooms, two downstairs
- Impressive 25' lounge/diner
- Modern re-fitted 15' kitchen
- Downstairs re-fitted bathroom
- Modern electric heating throughout
- Newly refurbished in 2024
- Good size secluded rear garden
- Hard standing area, ideal for a garage & Off road parking for several vehicles

Kitchen 4.75m x 2.81m (15'7" x 9'3")

First floor landing

Bedroom one 4.01m x 3.60m (13'1" x 11'10") maximum into recess

Bedroom two 3.62m x 3.34m (11'11" x 10'9") maximum into recess

Outside: Front garden providing off-road parking for several vehicles. Good size secluded rear garden mainly laid to lawn with pathways. Established trees and hard-standing area ideal for a detached garage.