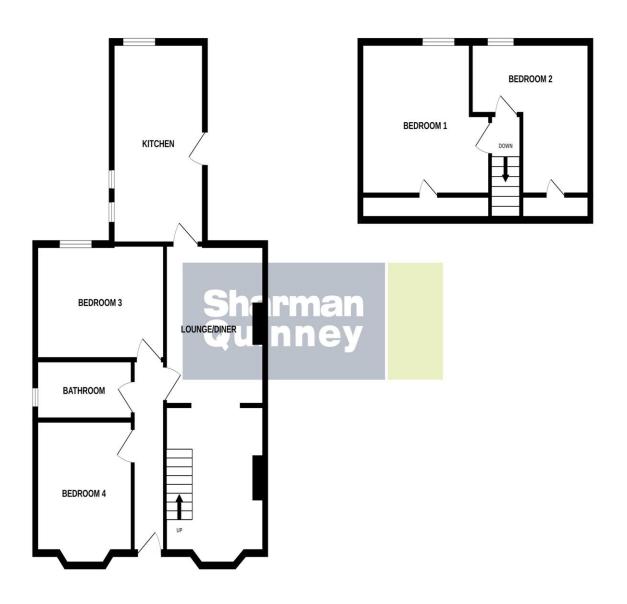

**Entrance hall** 

Bedroom four 3.22m x 3.08m (10'7" x 10'1") maximum into recess

Downstairs bathroom

Bedroom three 4.08m x 2.72m (13'5" x 8'11")

Lounge/diner 7.72m x 3.08m (25'4" x 10'1") maximum into recess

Kitchen 4.75m x 2.81m (15'7" x 9'3")

First floor landing

Bedroom one 4.01m x 3.60m (13'1" x 11'10") maximum into recess

Bedroom two 3.62m x 3.34m (11'11" x 10'9") maximum into recess

Outside: Front garden providing off-road parking for several vehicles. Good size secluded rear garden mainly laid to lawn with pathways. Established trees and hard-standing area ideal for a detached garage.

Vendor Note: It's newly refurbished in 2024 - it has new flooring, new doors and frames, new plastering, new tiling and new ceilings - kitchen and bathroom.

GROUND FLOOR 1ST FLOOR

To view this property call Sharman Quinney on: **01733 205000** 