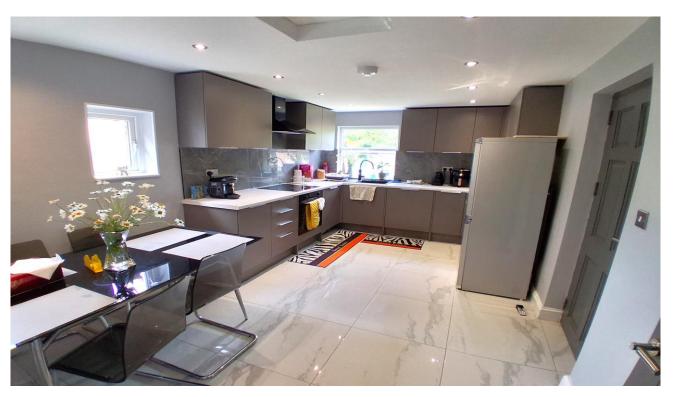

Kitchen 4.75m x 2.81m (15'7" x 9'3")

First floor landing

Bedroom one 4.01m x 3.60m (13'1" x 11'10") maximum into recess

Bedroom two 3.62m x 3.34m (11'11" x 10'9") maximum into recess

Outside: Front garden providing off-road parking for several vehicles. Good size secluded rear garden mainly laid to lawn with pathways. Established trees and hard-standing area ideal for a detached garage.