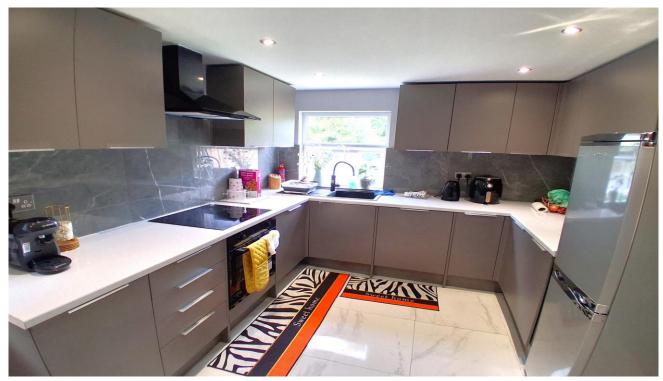

Kitchen 4.75m x 2.81m (15'7" x 9'3")

First floor landing

Bedroom one 4.01m x 3.60m (13'1" x 11'10") maximum into recess

Bedroom two 3.62m x 3.34m (11'11" x 10'9") maximum into recess

Outside: Front garden providing off-road parking for several vehicles. Good size secluded rear garden mainly laid to lawn with pathways. Established trees and hard-standing area ideal for a detached garage.