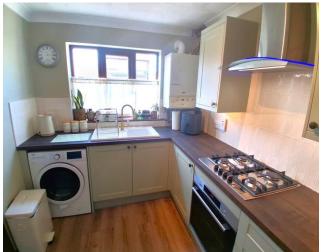

#### Entrance hall

Kitchen 3.05m x 2.31m (10' x 7'7")

Lounge/diner 5.05m x 3.61m (16'7" x 11'10") maximum including recess

First floor landing

Bedroom one 2.74m x 3.61m (9' x 11'10") minimum excluding recess