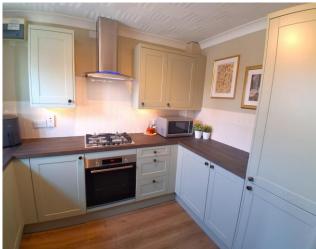

#### Entrance hall

Kitchen 3.05m x 2.31m (10' x 7'7")

Lounge/diner 5.05m x 3.61m (16'7" x 11'10") maximum including recess

First floor landing

Bedroom one 2.74m x 3.61m (9' x 11'10") minimum excluding recess