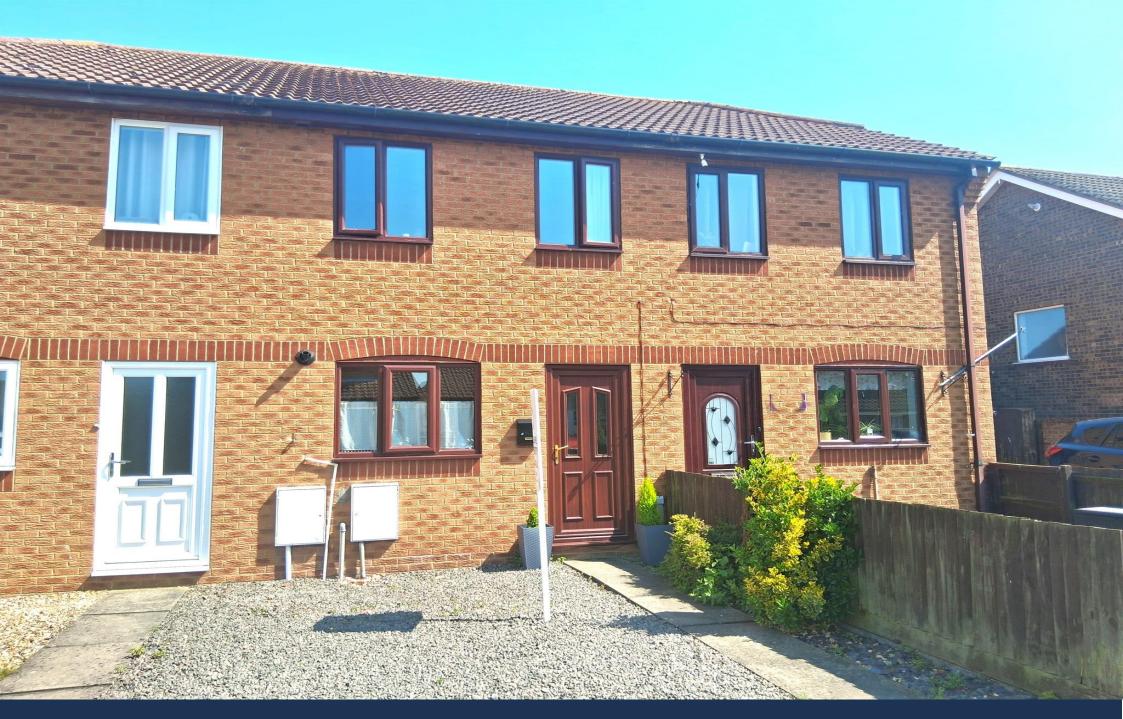

Davie Lane, Whittlesey Peterborough Offers In Excess Of £180.000 Freehold

## **Key Features**

📇 2 🛁 1 🔛 C 🕋 B

- Two double bedrooms
- Re-fitted kitchen
- 16' Lounge/diner
- Gas central heating
- UPVc double glazing
- Garage and off road parking
- Low maintenance gardens
- Close to many local amenities

#### Bathroom

Outside: Laid to gravel to the front with shrub borders, pathway leading to the entrance door. Enclosed rear garden, mainly laid to block paving and gravel. Courtesy door leading into the garage with off road parking in front.