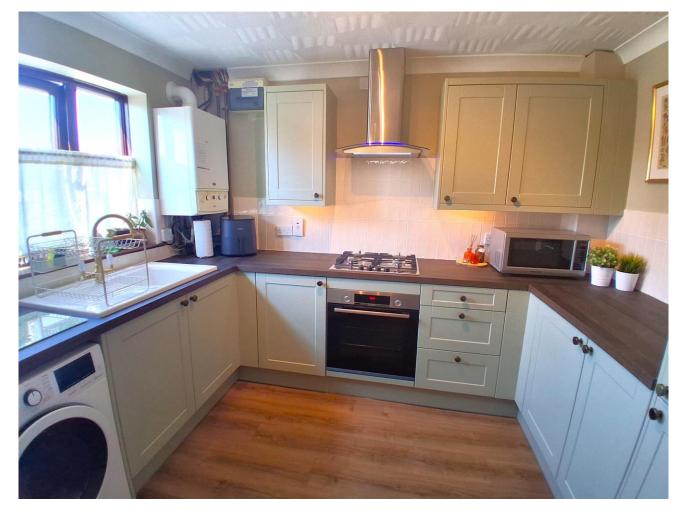

#### Entrance hall

Kitchen 3.05m x 2.31m (10' x 7'7")

Lounge/diner 5.05m x 3.61m (16'7" x 11'10") maximum including recess

First floor landing

Bedroom one 2.74m x 3.61m (9' x 11'10") minimum excluding recess