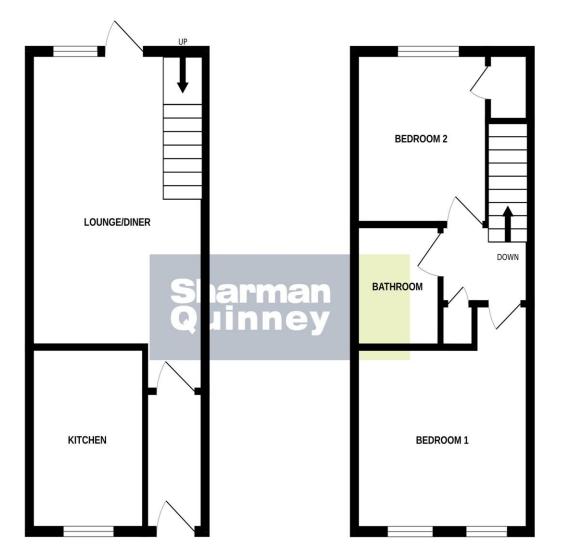

#### Entrance hall

Kitchen 3.05m x 2.31m (10' x 7'7")

Lounge/diner 5.05m x 3.61m (16'7" x 11'10") maximum including recess

First floor landing

Bedroom one 2.74m x 3.61m (9' x 11'10") minimum excluding recess

Bedroom two 3.15m x 2.59m (10'4" x 8'6")

#### Bathroom

Outside: Laid to gravel to the front with shrub borders, pathway leading to the entrance door. Enclosed rear garden, mainly laid to block paving and gravel. Courtesy door leading into the garage with off road parking in front.

1ST FLOOR

Whilst every attempt has been made to ensure the accuracy of the floorplan contained here, measurements of doors, windows, tooms and any other items are approximate and no responsibility is taken for any error, omission or mis-statement. This plan is for illustrative purposes only and should be used as such by any prospective purchaser. The services, systems and appliances shown have not been tested and no guarantee as to their openability or efficiency can be given. Made with Metropix 62025 To view this property call Sharman Quinney on: **01733 205000** 