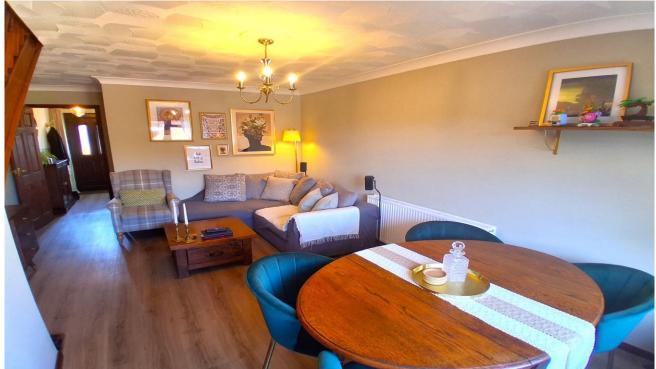

#### Entrance hall

Kitchen 3.05m x 2.31m (10' x 7'7")

Lounge/diner 5.05m x 3.61m (16'7" x 11'10") maximum including recess

First floor landing

Bedroom one 2.74m x 3.61m (9' x 11'10") minimum excluding recess