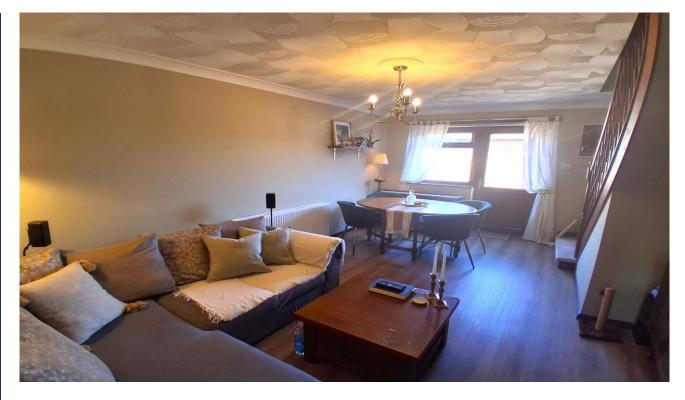

#### Entrance hall

Kitchen 3.05m x 2.31m (10' x 7'7")

Lounge/diner 5.05m x 3.61m (16'7" x 11'10") maximum including recess

First floor landing

Bedroom one 2.74m x 3.61m (9' x 11'10") minimum excluding recess