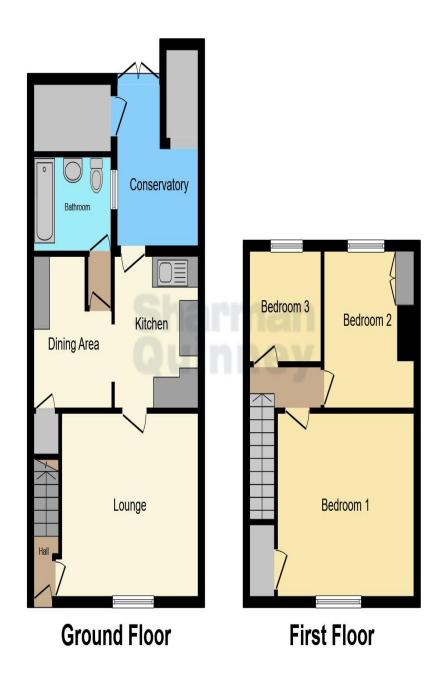

## Entrance hall

Lounge 3.5m x 4m (11'6" x 13'1") maximum into recess

Kitchen/breakfast room 3m x 5m (9'10" x 16'5") maximum into recess

Bathroom

Lean-to

First floor landing

Bedroom one 4m x 3.5m (13'1" x 11'6") maximum into recess

Bedroom two 3m x 2.6m (9'10" x 8'6") maximum into recess

Bedroom three 2.2m x 2m (7'2" x 6'6")

Outside: Dwarf fencing to the front with pathway leading to the entrance door. Courtyard area laid to paving stones, gravel and block paving, leading to a large garden, mainly laid to lawn with gated access to the rear. Field views to the rear.

To the left of the property, there is a shared road access leading to vehicular access to the rear, providing off road parking for two vehicles.

This floor plan is for illustrative purposes only. It is not drawn to scale. Any measurements, floor areas (including any total floor area), openings and orientation are approximate. No details are guaranteed, they cannot be relied upon for any purpose and they do not form part of any agreement. No liability is taken for any error, omission or misstatement. A party must rely upon its own inspection(s). Powered by www.focalagent.com