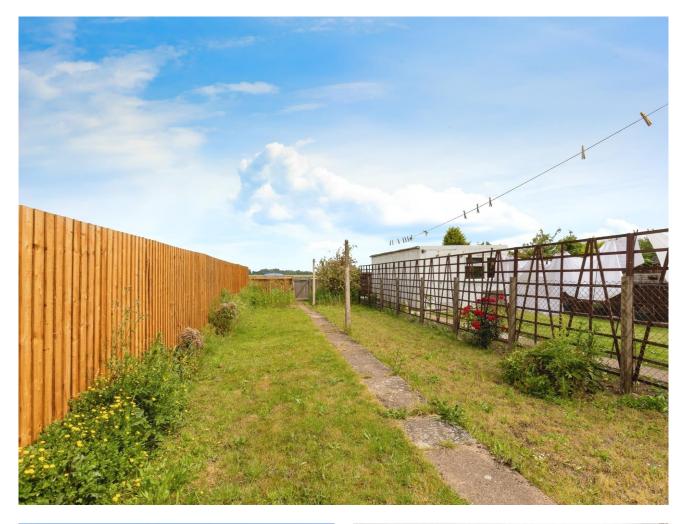

Bedroom two 3m x 2.6m (9'10" x 8'6") maximum into recess

Bedroom three 2.2m x 2m (7'2" x 6'6")

Outside: Dwarf fencing to the front with pathway leading to the entrance door. Courtyard area laid to paving stones, gravel and block paving, leading to a large garden, mainly laid to lawn with gated access to the rear. Field views to the rear.