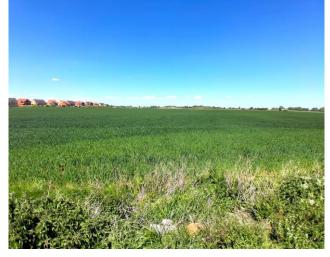

## **Key Features**

- Benefitting from no onward chain
- Downstairs bathroom
- 13' Lounge and 16' kitchen
- Lean-to backing onto the garden
- Parking for two vehicles
- Good size rear garden
- Field views to the rear
- Non-estate location

Bedroom two 3m x 2.6m (9'10" x 8'6") maximum into recess

Bedroom three 2.2m x 2m (7'2" x 6'6")

Outside: Dwarf fencing to the front with pathway leading to the entrance door. Courtyard area laid to paving stones, gravel and block paving, leading to a large garden, mainly laid to lawn with gated access to the rear. Field views to the rear.