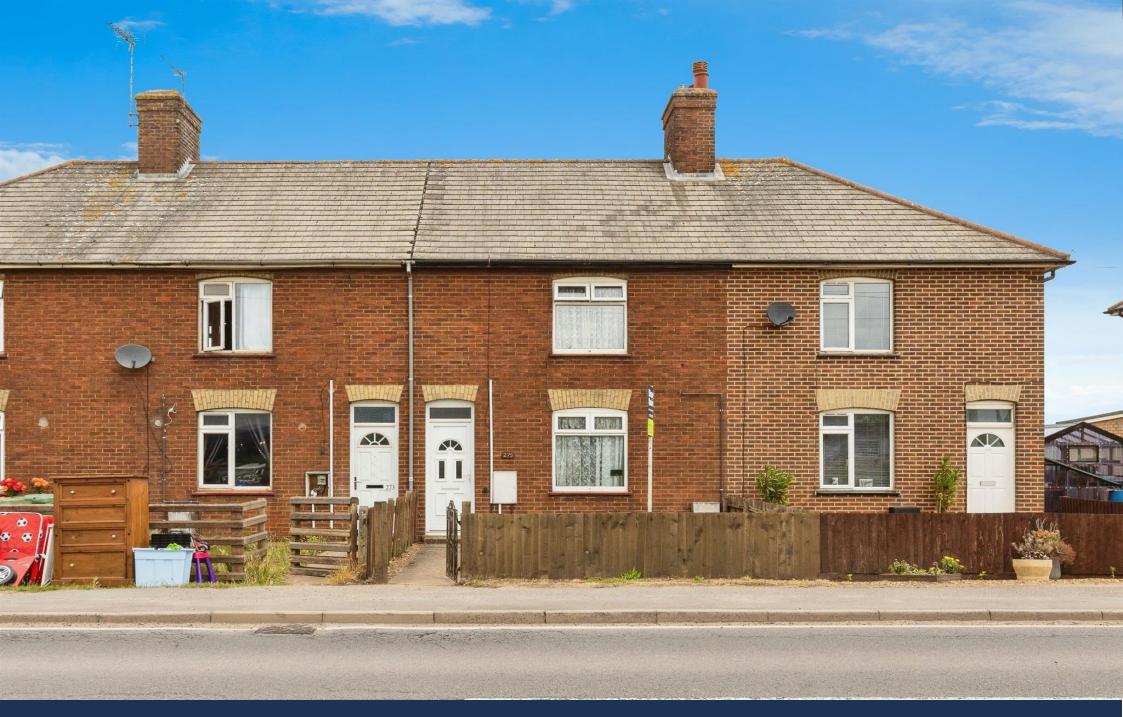

Eastrea Road, Whittlesey Peterborough **£190.000** Freehold

## **Key Features**

- Benefitting from no onward chain
- Downstairs bathroom
- 13' Lounge and 16' kitchen
- Lean-to backing onto the garden
- Parking for two vehicles
- Good size rear garden
- Field views to the rear
- Non-estate location