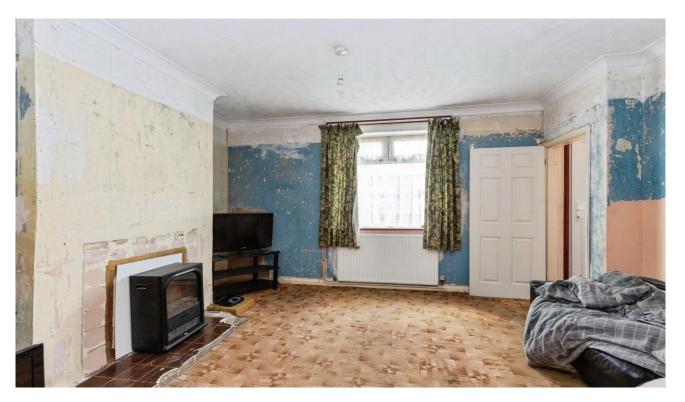

## Entrance hall

Lounge 3.5m x 4m (11'6" x 13'1") maximum into recess

Kitchen/breakfast room 3m x 5m (9'10" x 16'5") maximum into recess

Bathroom

Lean-to

First floor landing

Bedroom one 4m x 3.5m (13'1" x 11'6") maximum into recess