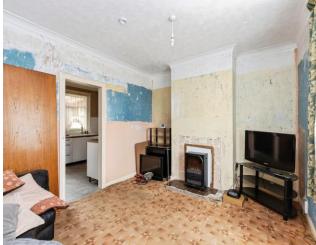

## Entrance hall

Lounge 3.5m x 4m (11'6" x 13'1") maximum into recess

Kitchen/breakfast room 3m x 5m (9'10" x 16'5") maximum into recess

Bathroom

Lean-to

First floor landing

Bedroom one 4m x 3.5m (13'1" x 11'6") maximum into recess