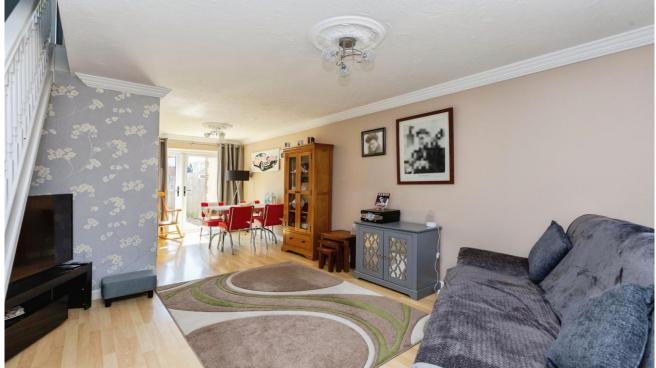

## **Key Features**

📇 2 🛁 1 🔛 C 🕋 A

- 23' Lounge/diner
- Fitted kitchen and bathroom
- 12' master bedroom
- UPVc double glazing
- Gas central heating
- Garage in nearby blook
- Parking in front of the garage
- Cul de sac location

## Entrance hall

Lounge/diner 7.07m x 3.84m (23'2" x 12'6") maximum into recess and including staircase

Kitchen 3.01m x 1.55m (9'9" x 5'08")

First floor landing

Bedroom one 3.09m x 3.84m (10'1" x 12'6") maximum into recess