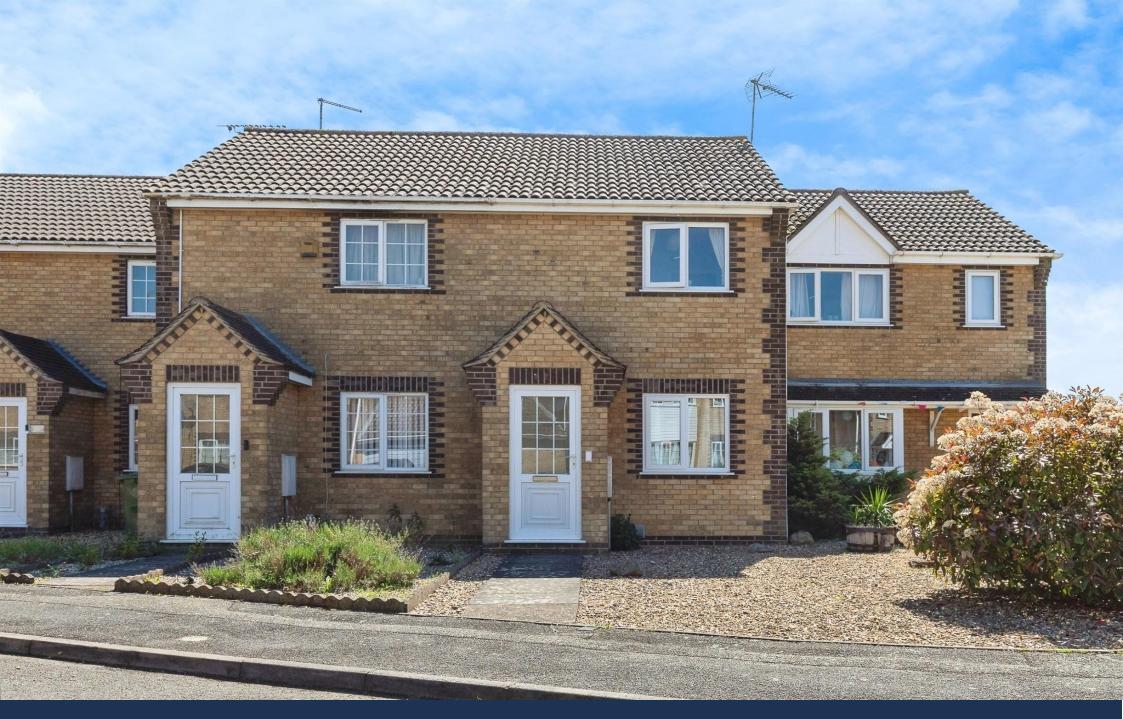

Moorhen Road, Whittlesey Peterborough Offers In The Region Of £170.000 - £180.000 Freehold

## **Key Features**

📇 2 🛁 1 🔛 C 🕋 A

- 23' Lounge/diner
- Fitted kitchen and bathroom
- 12' master bedroom
- UPVc double glazing
- Gas central heating
- Garage in nearby blook
- Parking in front of the garage
- Cul de sac location

Offers in the region of £170,000 - £180,000