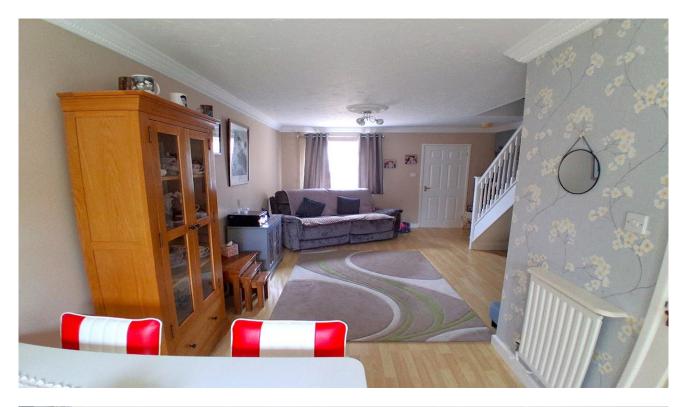

## **Key Features**

📇 2 🛁 1 🔛 C 🕋 A

- 23' Lounge/diner
- Fitted kitchen and bathroom
- 12' master bedroom
- UPVc double glazing
- Gas central heating
- Garage in nearby blook
- Parking in front of the garage
- Cul de sac location

## Entrance hall

Lounge/diner 7.07m x 3.84m (23'2" x 12'6") maximum into recess and including staircase

Kitchen 3.01m x 1.55m (9'9" x 5'08")

First floor landing

Bedroom one 3.09m x 3.84m (10'1" x 12'6") maximum into recess