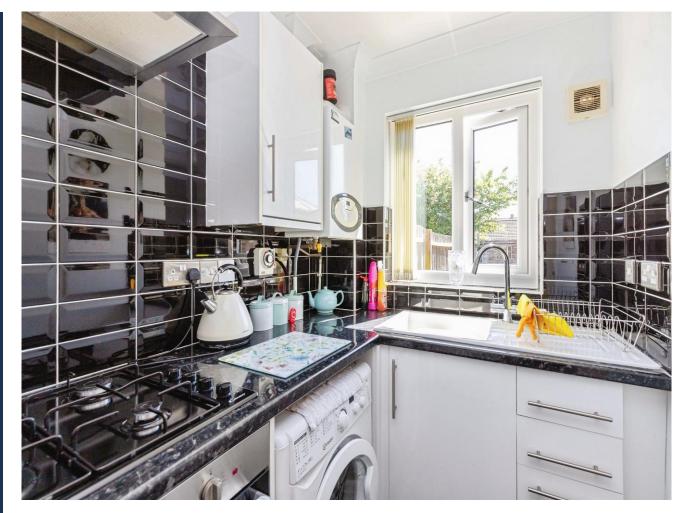

## Entrance hall

Lounge/diner 7.07m x 3.84m (23'2" x 12'6") maximum into recess and including staircase

Kitchen 3.01m x 1.55m (9'9" x 5'08")

First floor landing

Bedroom one 3.09m x 3.84m (10'1" x 12'6") maximum into recess