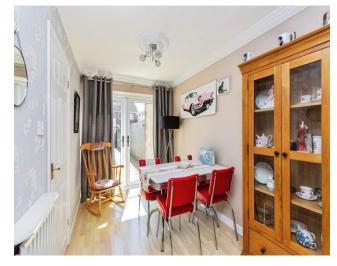

## Entrance hall

Lounge/diner 7.07m x 3.84m (23'2" x 12'6") maximum into recess and including staircase

Kitchen 3.01m x 1.55m (9'9" x 5'08")

First floor landing

Bedroom one 3.09m x 3.84m (10'1" x 12'6") maximum into recess