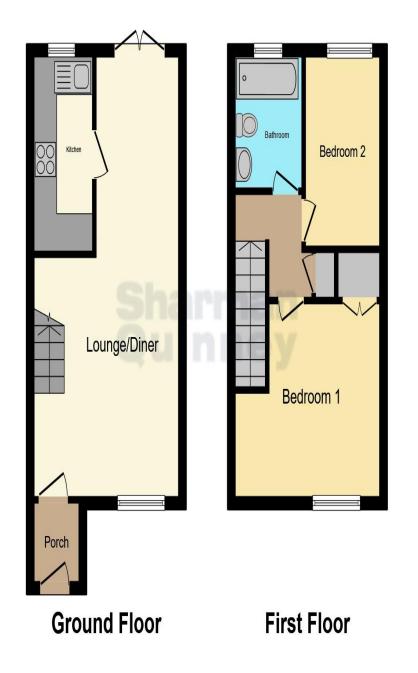

## Entrance hall

Lounge/diner 7.07m x 3.84m (23'2" x 12'6") maximum into recess and including staircase

Kitchen 3.01m x 1.55m (9'9" x 5'08")

First floor landing

Bedroom one 3.09m x 3.84m (10'1" x 12'6") maximum into recess

Bedroom two 3.03m x 1.97m (9'9" x 6'5")

## Bathroom

Outside: Gravel to the front. Enclosed rear garden mostly laid to lawn with paved patio area. Rear gated access leading to the single garage, situated in a nearby block with parking.

This floor plan is for illustrative purposes only. It is not drawn to scale. Any measurements, floor areas (including any total floor area), openings and orientation are approximate. No details are guaranteed, they cannot be relied upon for any purpose and they do not form part of any agreement. No liability is taken for any error, omission or misstatement. A party must rely upon its own inspection(s). Powered by www.focalagent.com