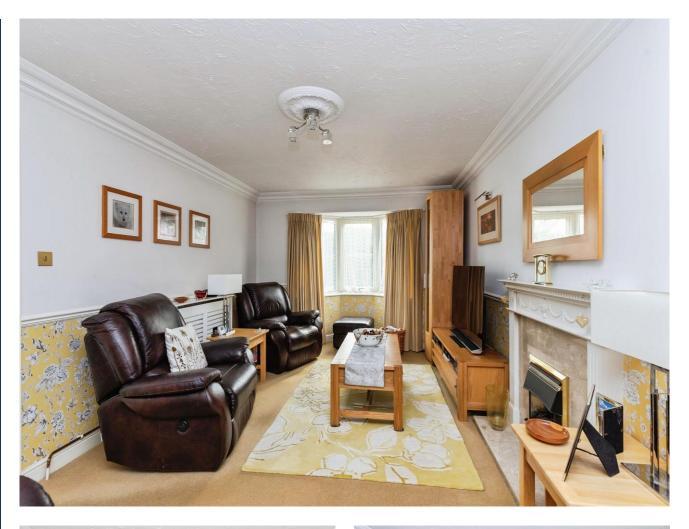

**Entrance hall** 

Cloakroom

Lounge 3.40m x 5.44m (11'2" x 17'10") minimum excluding bay window. Triple glazed window.

Dining room 3.12m x 3.20m (10'3" x 10'6")

Conservatory 2.44m x 3.58m (8' x 11'9")

Kitchen  $3.68m \times 3.20m (12'1" \times 10'6")$  triple glazed window.