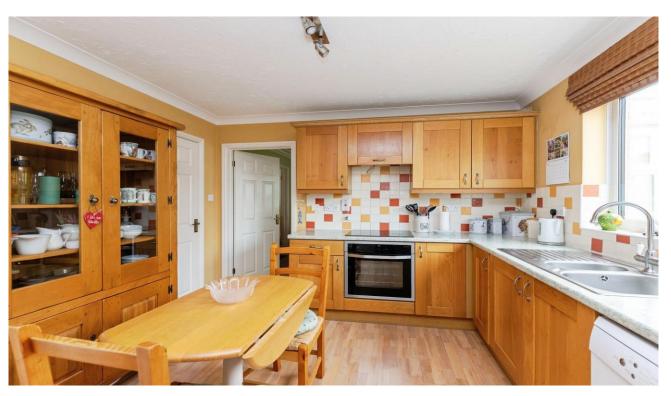

**Entrance hall** 

Cloakroom

Lounge 3.40m x 5.44m (11'2" x 17'10") minimum excluding bay window. Triple glazed window.

Dining room 3.12m x 3.20m (10'3" x 10'6")

Conservatory 2.44m x 3.58m (8' x 11'9")

Kitchen  $3.68m \times 3.20m (12'1" \times 10'6")$  triple glazed window.