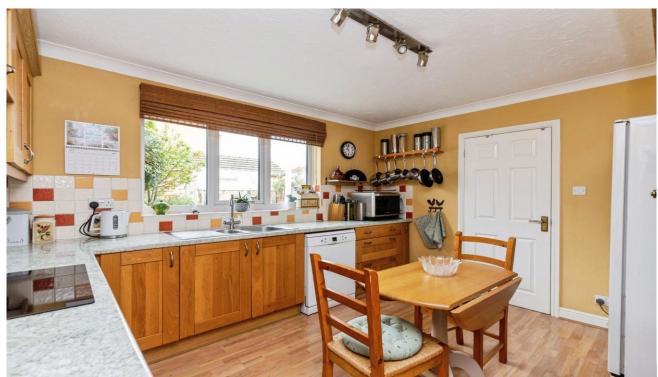

**Entrance hall** 

Cloakroom

Lounge 3.40m x 5.44m (11'2" x 17'10") minimum excluding bay window. Triple glazed window.

Dining room 3.12m x 3.20m (10'3" x 10'6")

Conservatory 2.44m x 3.58m (8' x 11'9")

Kitchen  $3.68m \times 3.20m (12'1" \times 10'6")$  triple glazed window.