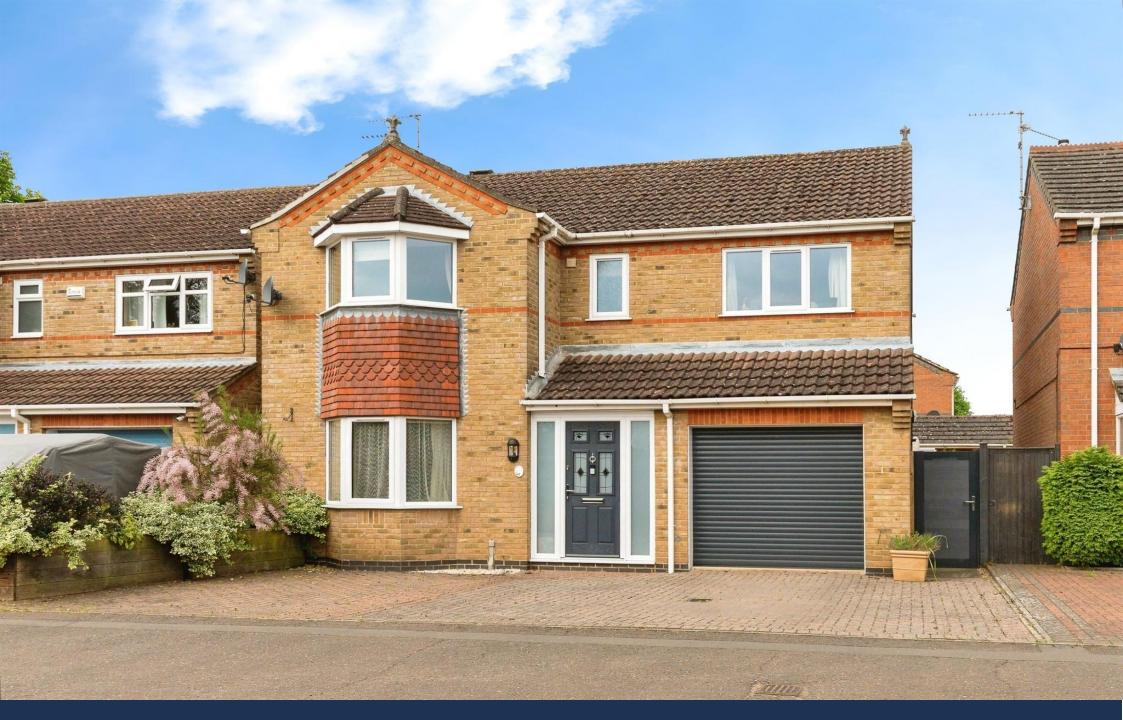

Cemetery Road, Whittlesey Peterborough £375.000 Freehold

## **Key Features**

- Two reception rooms
- UPVc conservatory
- Cloakroom and utility room
- En-suite shower room
- Four-piece bathroom
- Triple glazing in most rooms
- Garage and block paved driveway
- Electric door to the garage

Outside: Integral garage with remote electric door, extensive block paved driveway to the front with composite gated access leading to the rear garden. Secluded rear garden, laid to lawn with a good size paved patio area. A variety of ornamental shrubs and trees with flower beds.