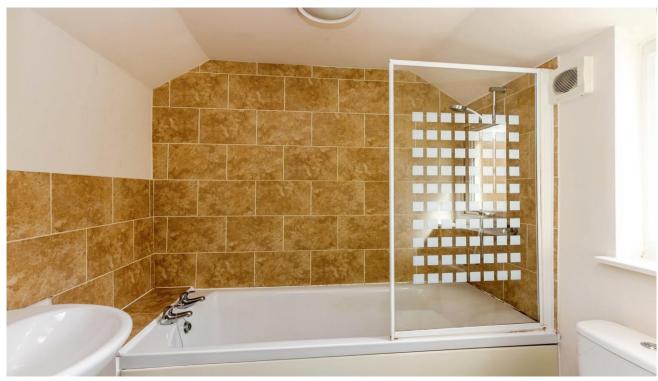

Living room 4.67m x 3.67m (15'3" x 12') maximum including stairs

Kitchen 4.1m x 1.98m (13'4") maximum into recess

Downstairs bathroom

First floor landing

Bedroom one 2.6m x 3.23m (8'5" x 10'6") minimum excluding recess