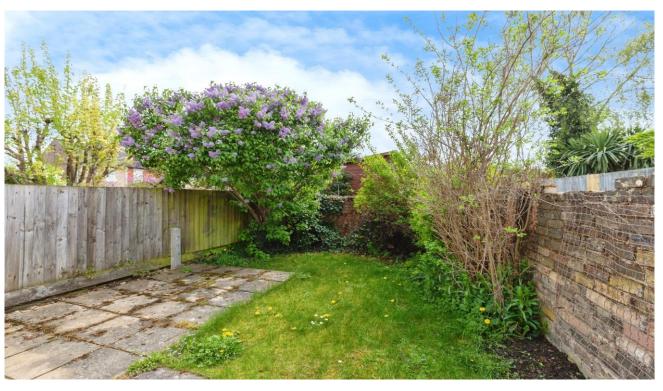

Bedroom two 2.03m x 2.52m (6'7" x 8'3")

Outside: Access to the side, leading to the rear garden. Enclosed by timber fencing and brick wall, laid to lawn and two paved patio areas, ornamental shrub borders.