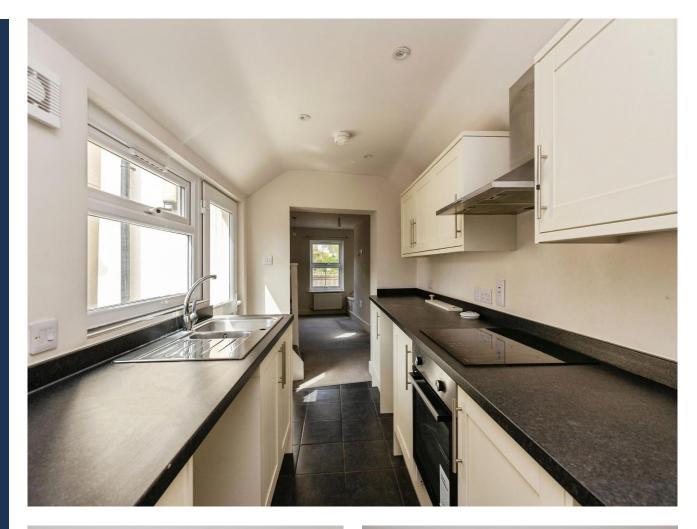

Living room 4.67m x 3.67m (15'3" x 12') maximum including stairs

Kitchen 4.1m x 1.98m (13'4") maximum into recess

Downstairs bathroom

First floor landing

Bedroom one 2.6m x 3.23m (8'5" x 10'6") minimum excluding recess