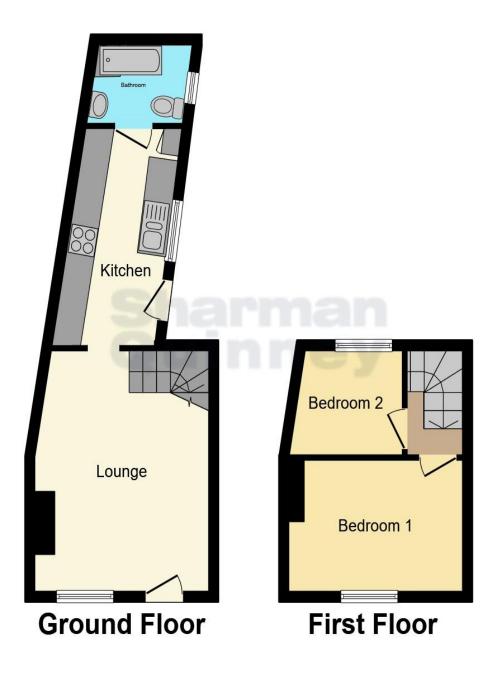

Living room 4.67m x 3.67m (15'3" x 12') maximum including stairs

Kitchen 4.1m x 1.98m (13'4") maximum into recess

Downstairs bathroom

First floor landing

Bedroom one 2.6m x 3.23m (8'5" x 10'6") minimum excluding recess

Bedroom two 2.03m x 2.52m (6'7" x 8'3")

Outside: Access to the side, leading to the rear garden. Enclosed by timber fencing and brick wall, laid to lawn and two paved patio areas, ornamental shrub borders.

This floor plan is for illustrative purposes only. It is not drawn to scale. Any measurements, floor areas (including any total floor area), openings and orientation are approximate. No details are guaranteed, they cannot be relied upon for any purpose and they do not form part of any agreement. No liability is taken for any error, omission or misstatement. A party must rely upon its own inspection(s). Powered by www.focalagent.com