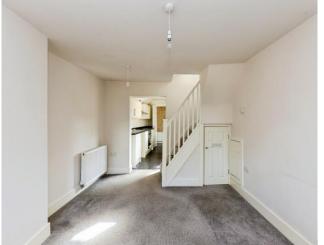

Living room 4.67m x 3.67m (15'3" x 12') maximum including stairs

Kitchen 4.1m x 1.98m (13'4") maximum into recess

Downstairs bathroom

First floor landing

Bedroom one 2.6m x 3.23m (8'5" x 10'6") minimum excluding recess