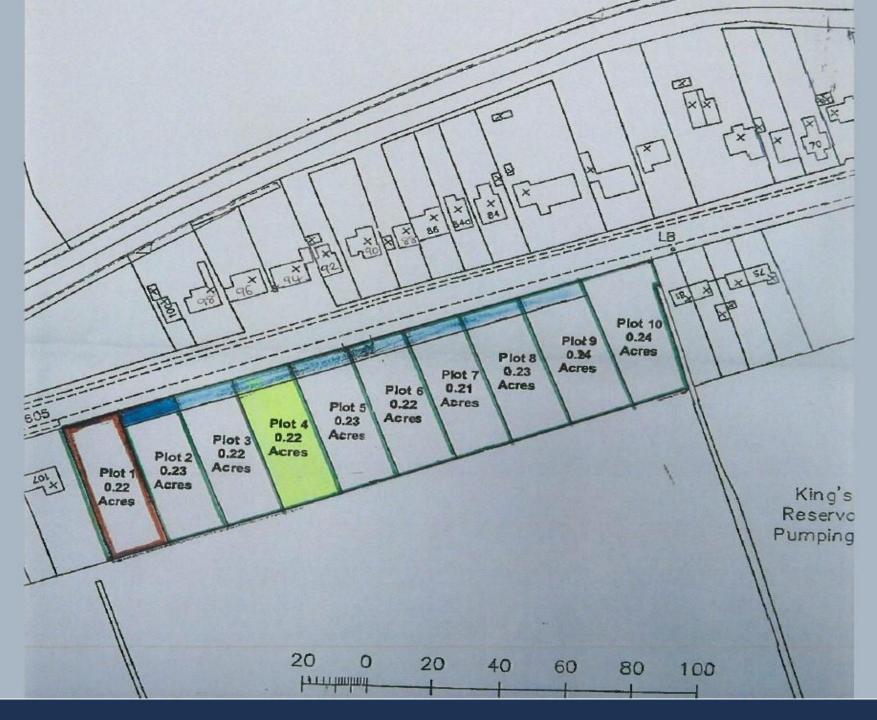

## **Key Features**

- Plot 4, Kings Delph PE7 2PD
- 0.22 Acre plot
- No planning
- Possible small-holding
- Countryside location
- Benefitting from no onward chain

Kings Delph is situated in between Peterborough and Whittlesey. This 0.22 acre plot hasn't any planning permission but would be idea for someone wishing to set-up a small-holding for animals or growing vegetables. Just help yourself to a viewing, it's opposite 96 and 98 Kings Delph PE7 2PD.